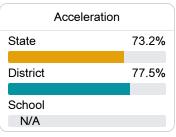

#### Other Measures

Other measurements of student performance that factor into the accountability grade.