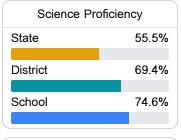

nth, MS 38834



Chrissy Lee clee@alcornschools.org

Identified for

Targeted Support and Improvement

## School Accountability Grade Components

Mississippi's accountability system assigns "A" through "F" letter grades for schools and districts. Grades are based on student achievement, student growth, student participation in testing, and other academic measures. COVID - 19 pandemic disruptions continue to be reflected in 2021 - 2022 accountability data, particularly growth data.

#### Math

Measurements of student performance on the statewide math assessment.







## **English**

Measurements of student performance on the statewide English language arts (ELA) assessment.







#### Other Measures

Other measurements of student performance that factor into the accountability grade.













### **Teacher Data**

28.4



**Teachers** 









Provisional Teachers



In-Field Teachers



## **Detailed Assessment and Other Data**

### Student Performance

The following information shows each level of student performance on statewide assessments.

#### Math



#### English



#### Science



#### Student Assessment Participation



# Discipline







Chronic Absenteeism



\$8,612.56

Per-Pupil Expenditure