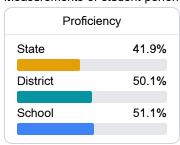

#### Math

Measurements of student performance on the statewide math assessment.