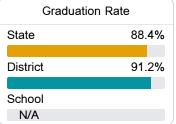

#### Other Measures

Other measurements of student performance that factor into the accountability grade.