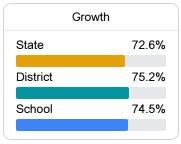

#### Math

Measurements of student performance on the statewide math assessment.