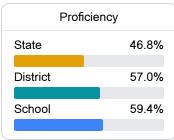

## **English**

Measurements of student performance on the statewide English language arts (ELA) assessment.