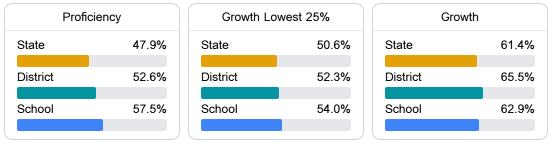

#### English

Measurements of student performance on the statewide English language arts (ELA) assessment.

#### Student Performance

The following information shows each level of student performance on statewide assessments.