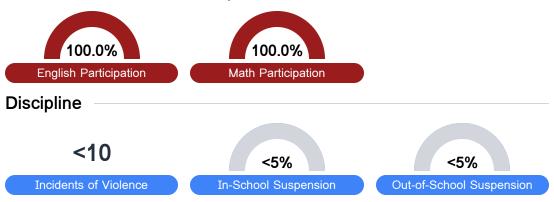

### Student Assessment Participation

Other Data

Chronic Absenteeism

\$10,329.61 Per-Pupil Expenditure