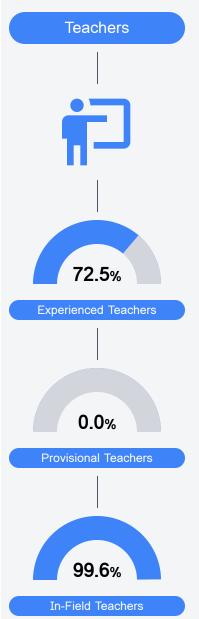

# School Report Card 2023 - 2024

For more detailed information, please visit https://msrc.mdek12.org.



## School Accountability Grade Components

Mississippi's accountability system assigns "A" through "F" letter grades for schools and districts. Grades are based on student achievement, student growth, student participation in testing, and other academic measures.

#### Math

Measurements of student performance on the statewide math assessment.



#### English

Measurements of student performance on the statewide English language arts (ELA) assessment.



#### Other Measures

Other measurements of student performance that factor into the accountability grade.





39.7





# **Detailed Assessment and Other Data**

#### Student Performance

The following information shows each level of student performance on statewide assessments.



### Student Assessment Participation



Other Data



Chronic Absenteeism

\$10,329.61 Per-Pupil Expenditure