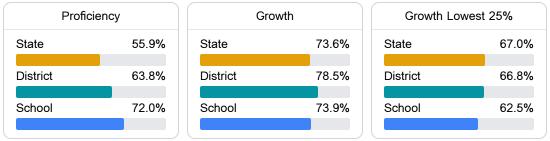

#### Math

Measurements of student performance on the statewide math assessment.

#### Student Performance

The following information shows each level of student performance on statewide assessments.