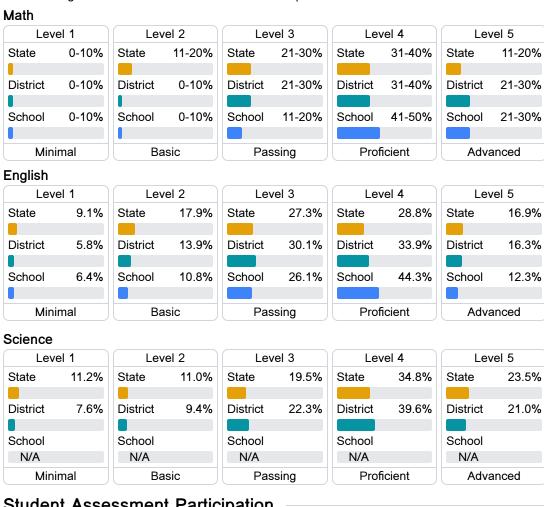

#### Student Performance

The following information shows each level of student performance on statewide assessments.

#### Math

Measurements of student performance on the statewide math assessment.

#### English

Measurements of student performance on the statewide English language arts (ELA) assessment.