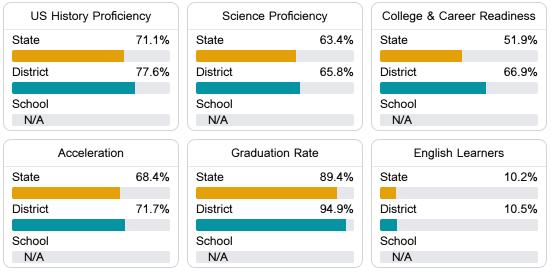

#### Other Measures

Other measurements of student performance that factor into the accountability grade.

39.7

#### Student Performance

The following information shows each level of student performance on statewide assessments.