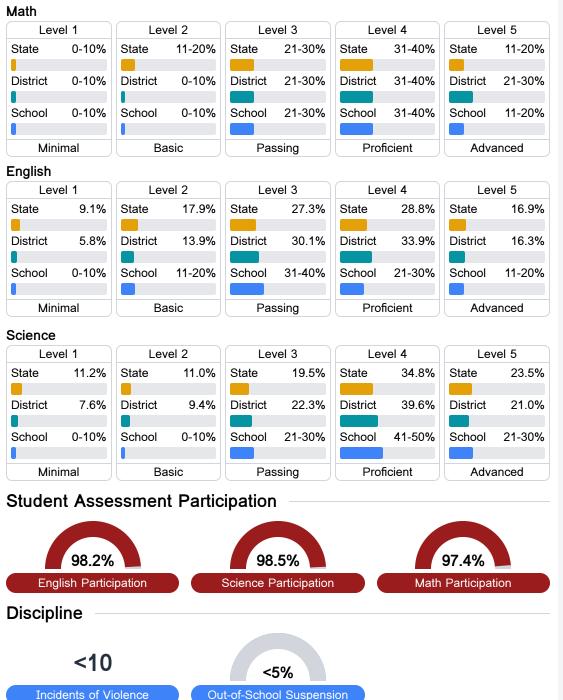

## Detailed Assessment and Other Data

#### Student Performance

The following information shows each level of student performance on statewide assessments.

Other Data

Chronic Absenteeism

\$9,974.87 Per-Pupil Expenditure