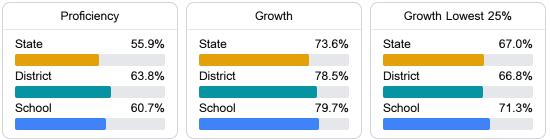

#### Math

Measurements of student performance on the statewide math assessment.