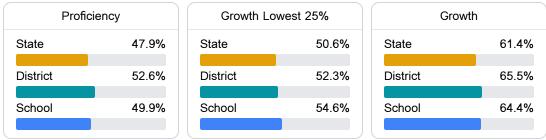

#### English

Measurements of student performance on the statewide English language arts (ELA) assessment.