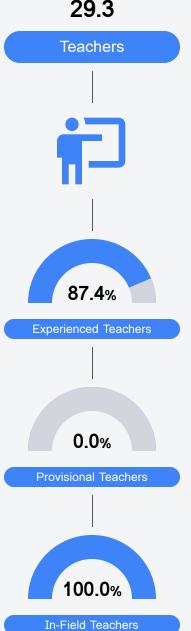

#### Other Measures

Other measurements of student performance that factor into the accountability grade.

Teacher Data