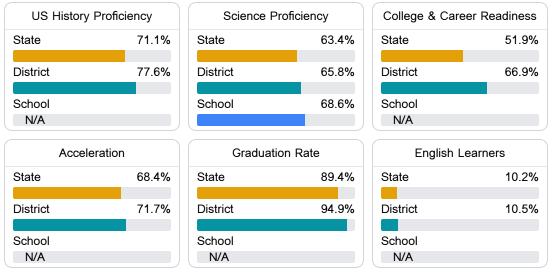

#### Other Measures

Other measurements of student performance that factor into the accountability grade.

Teacher Data