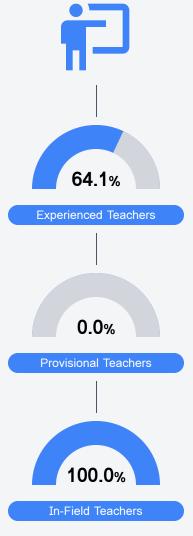

#### Other Measures

Other measurements of student performance that factor into the accountability grade.

Teacher Data

30.9

Teachers