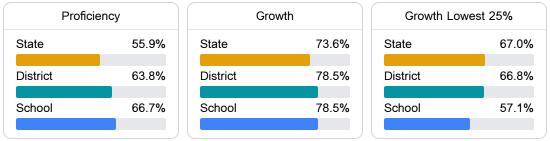

#### Math

Measurements of student performance on the statewide math assessment.