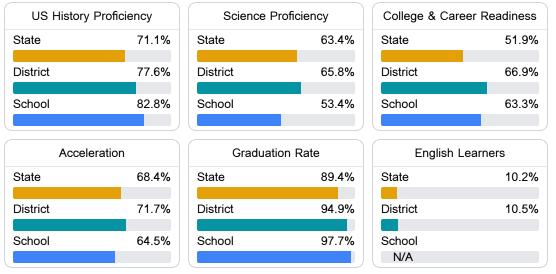

#### Other Measures

Other measurements of student performance that factor into the accountability grade.

Teacher Data

30.9

Teachers