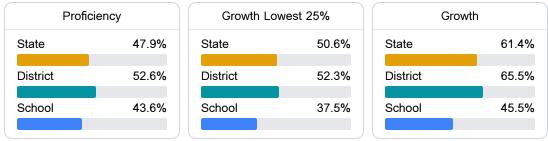

#### English

Measurements of student performance on the statewide English language arts (ELA) assessment.