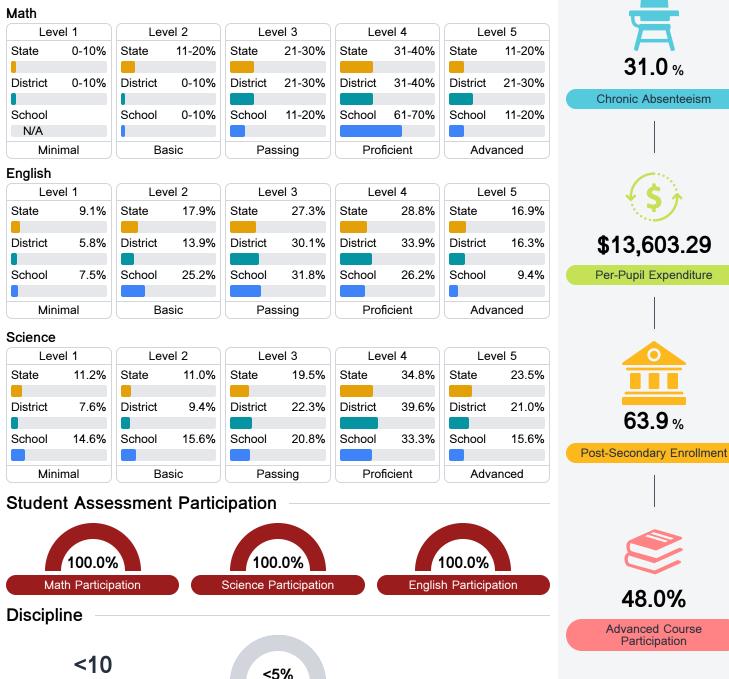

## **Detailed Assessment and Other Data**

#### Student Performance

The following information shows each level of student performance on statewide assessments.

**Out-of-School Suspension** 

Other Data

Incidents of Violence