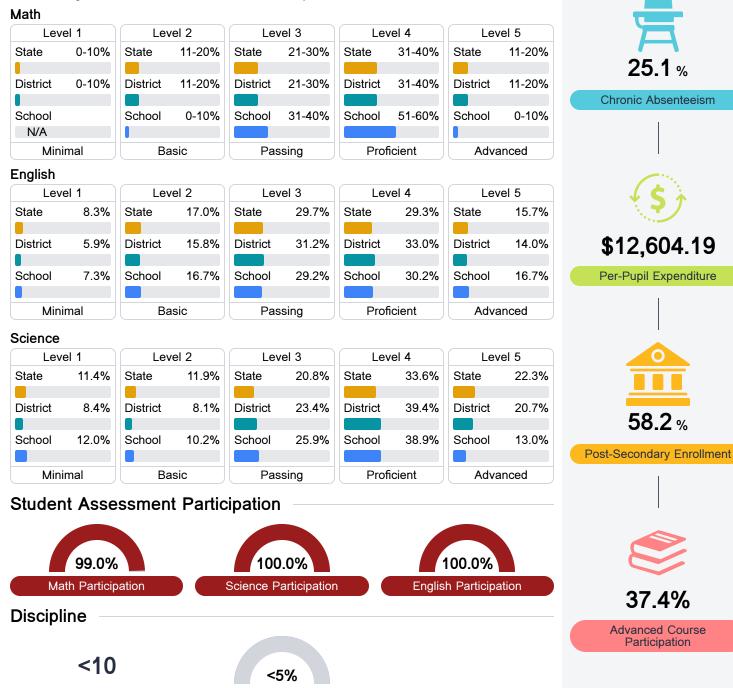

## **Detailed Assessment and Other Data**

#### Student Performance

The following information shows each level of student performance on statewide assessments.

**Out-of-School Suspension** 

Other Data

Incidents of Violence