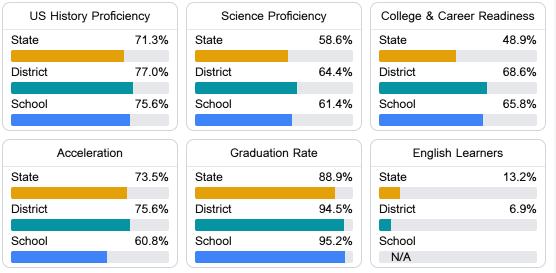

#### Other Measures

Other measurements of student performance that factor into the accountability grade.

Teacher Data

29.2

Teachers