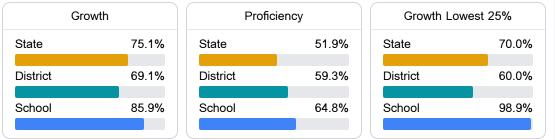

#### Math

Measurements of student performance on the statewide math assessment.