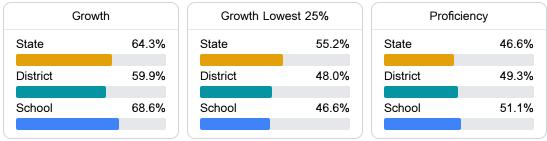

#### English

Measurements of student performance on the statewide English language arts (ELA) assessment.