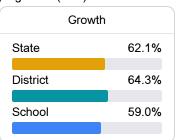

### School Accountability Grade Components

Mississippi's accountability system assigns "A" through "F" letter grades for schools and districts. Grades are based on student achievement, student growth, student participation in testing, and other academic measures. COVID - 19 pandemic disruptions continue to be reflected in 2021 - 2022 accountability data, particularly growth data.