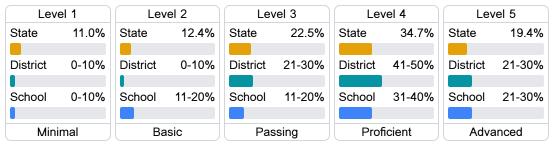

ts of student performance on the statewide math assessment.







### **English**

Measurements of student performance on the statewide English language arts (ELA) assessment.







### Other Measures

Other measurements of student performance that factor into the accountability grade.

| US History Proficiency |       |
|------------------------|-------|
| State                  | 69.4% |
| District               | 76.1% |
| School                 | 73.9% |
|                        |       |











### **Teacher Data**

30.1



In-Field Teachers



# **Alcorn Central High School**

### **Detailed Assessment and Other Data**

### Student Performance

The following information shows each level of student performance on statewide assessments.

#### Math



### English



#### Science



### Student Assessment Participation







Chronic Absenteeism



\$11,602.48

Per-Pupil Expenditure



64.9%

Post-Secondary Enrollment



53.6%

Advanced Course Participation