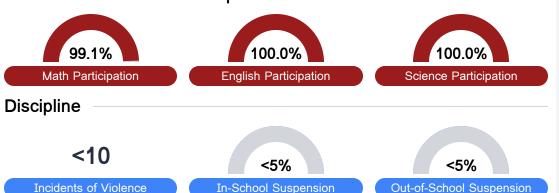

### Student Assessment Participation

Chronic Absenteeism

\$11,602.48

Per-Pupil Expenditure

64.9%

Post-Secondary Enrollment

53.6%

Advanced Course Participation