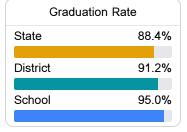

### Other Measures

Other measurements of student performance that factor into the accountability grade.

| US History Proficiency |       |
|------------------------|-------|
| State                  | 69.4% |
| District               | 76.1% |
| School                 | 73.9% |
|                        |       |