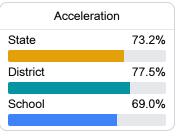

### Other Measures

Other measurements of student performance that factor into the accountability grade.

| US History Proficiency |       |
|------------------------|-------|
| State                  | 69.4% |
| District               | 76.1% |
| School                 | 73.9% |
|                        |       |