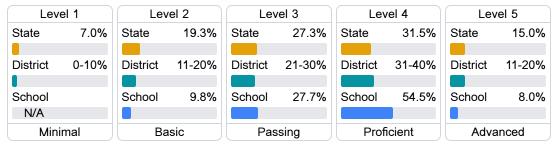

wth data.

### Math

Measurements of student performance on the statewide math assessment.







### **English**

Measurements of student performance on the statewide English language arts (ELA) assessment.







### Other Measures

Other measurements of student performance that factor into the accountability grade.

| US History Proficiency |       |
|------------------------|-------|
| State                  | 69.4% |
| District               | 76.1% |
| School                 | 73.9% |
|                        |       |











### **Teacher Data**

30.1



In-Field Teachers



# **Alcorn Central High School**

### **Detailed Assessment and Other Data**

### Student Performance

The following information shows each level of student performance on statewide assessments.

#### Math



### English



#### Science



### Student Assessment Participation







Chronic Absenteeism



\$11,602.48

Per-Pupil Expenditure



64.9%

Post-Secondary Enrollment



53.6%

Advanced Course Participation