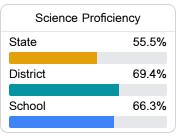

tter grades for schools and districts. Grades are based on student achievement, student growth, student participation in testing, and other academic measures. COVID - 19 pandemic disruptions continue to be reflected in 2021 - 2022 accountability data, particularly growth data.

### Math

Measurements of student performance on the statewide math assessment.







### **English**

Measurements of student performance on the statewide English language arts (ELA) assessment.







### Other Measures

Other measurements of student performance that factor into the accountability grade.

| US History Proficiency |       |
|------------------------|-------|
| State                  | 69.4% |
| District               | 76.1% |
| School                 | 73.9% |
|                        |       |











### **Teacher Data**

30.1



In-Field Teachers



# **Alcorn Central High School**

### **Detailed Assessment and Other Data**

### Student Performance

The following information shows each level of student performance on statewide assessments.

#### Math



### English



#### Science



### Student Assessment Participation







Chronic Absenteeism



\$11,602.48

Per-Pupil Expenditure



64.9%

Post-Secondary Enrollment



53.6%

Advanced Course Participation