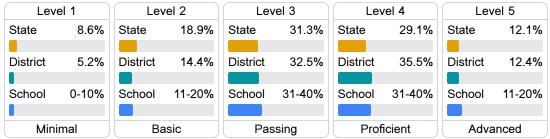

Math

Measurements of student performance on the statewide math assessment.







### **English**

Measurements of student performance on the statewide English language arts (ELA) assessment.







### Other Measures

Other measurements of student performance that factor into the accountability grade.

| US History Proficiency |       |
|------------------------|-------|
| State                  | 69.4% |
| District               | 76.1% |
| School                 | 73.9% |
|                        |       |











### **Teacher Data**

30.1



In-Field Teachers



# **Alcorn Central High School**

### **Detailed Assessment and Other Data**

### Student Performance

The following information shows each level of student performance on statewide assessments.

#### Math



### English



#### Science



### Student Assessment Participation







Chronic Absenteeism



\$11,602.48

Per-Pupil Expenditure



64.9%

Post-Secondary Enrollment



53.6%

Advanced Course Participation