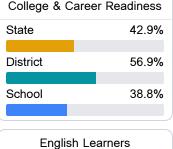

### Other Measures

Other measurements of student performance that factor into the accountability grade.

| US History Proficiency |       |
|------------------------|-------|
| State                  | 69.4% |
| District               | 76.1% |
| School                 | 73.9% |
|                        |       |