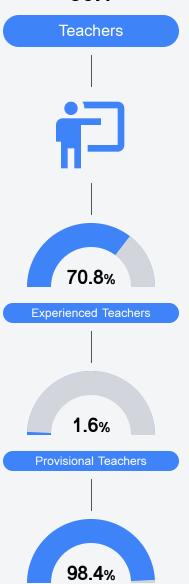

Grades are based on student achievement, student growth, student participation in testing, and other academic measures. COVID - 19 pandemic disruptions continue to be reflected in 2021 - 2022 accountability data, particularly growth data.

### Math

Measurements of student performance on the statewide math assessment.







### **English**

Measurements of student performance on the statewide English language arts (ELA) assessment.







### Other Measures

Other measurements of student performance that factor into the accountability grade.

| US History Proficiency |       |
|------------------------|-------|
| State                  | 69.4% |
| District               | 76.1% |
| School                 | 73.9% |
|                        |       |











### **Teacher Data**

30.1



In-Field Teachers



# **Alcorn Central High School**

### **Detailed Assessment and Other Data**

### Student Performance

The following information shows each level of student performance on statewide assessments.

#### Math



### English



#### Science



### Student Assessment Participation







Chronic Absenteeism



\$11,602.48

Per-Pupil Expenditure



64.9%

Post-Secondary Enrollment



53.6%

Advanced Course Participation