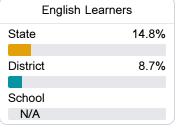

### Other Measures

Other measurements of student performance that factor into the accountability grade.

| US History Proficiency |       |
|------------------------|-------|
| State                  | 69.4% |
| District               | 76.1% |
| School                 | 73.9% |
|                        |       |