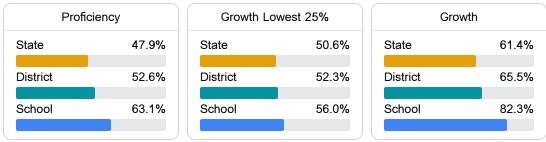

#### English

Measurements of student performance on the statewide English language arts (ELA) assessment.