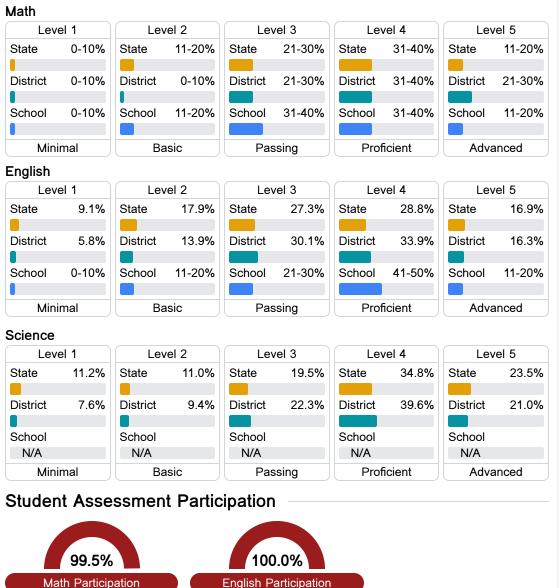

#### Student Performance

The following information shows each level of student performance on statewide assessments.

<5% Out-of-School Suspension

Other Data

Chronic Absenteeism

\$10,466.26 Per-Pupil Expenditure