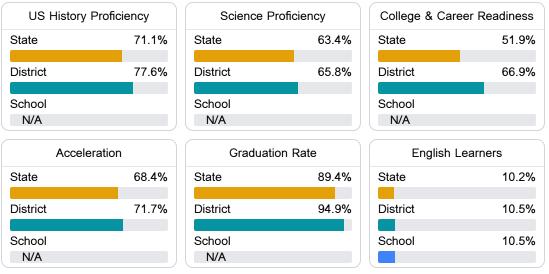

#### Other Measures

Other measurements of student performance that factor into the accountability grade.

Teacher Data

37.6