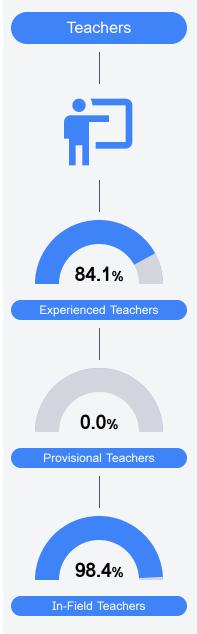

#### Other Measures

Other measurements of student performance that factor into the accountability grade.

Teacher Data

37.6