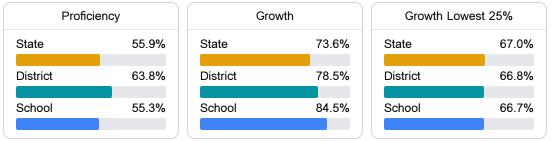

#### Math

Measurements of student performance on the statewide math assessment.