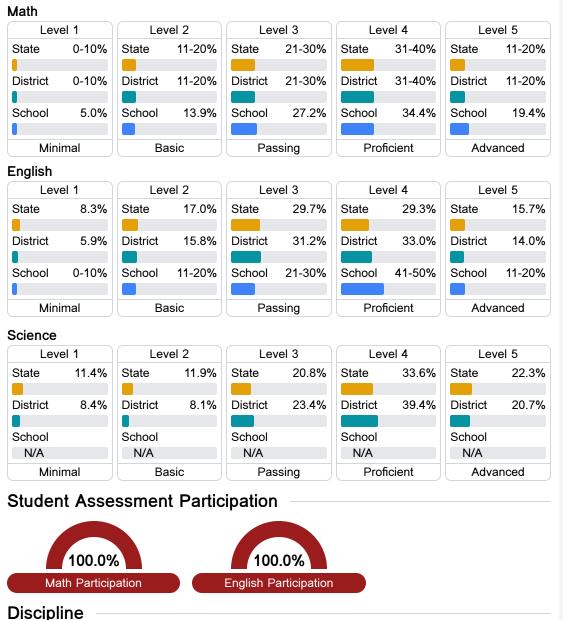

#### Student Performance

The following information shows each level of student performance on statewide assessments.

<5% Out-of-School Suspension

Page 2 of 2

<10

Incidents of Violence

Other Data

15.2 %