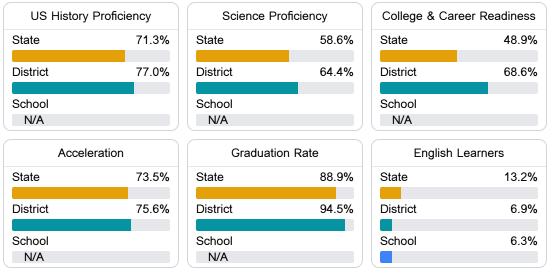

#### Other Measures

Other measurements of student performance that factor into the accountability grade.

Teacher Data

37.1