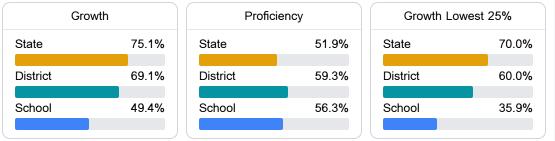

#### Math

Measurements of student performance on the statewide math assessment.