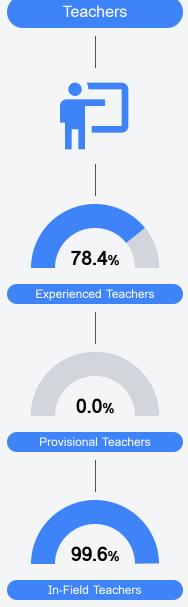

#### Other Measures

Other measurements of student performance that factor into the accountability grade.

Teacher Data

37.1