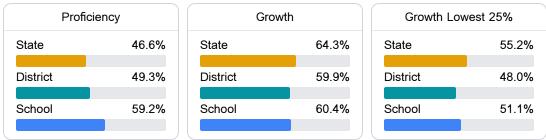

#### English

Measurements of student performance on the statewide English language arts (ELA) assessment.