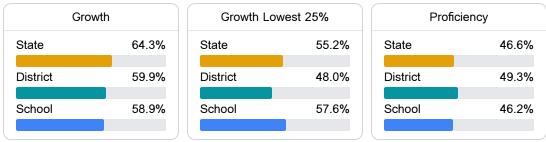

#### English

Measurements of student performance on the statewide English language arts (ELA) assessment.