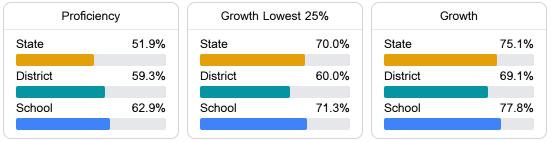

# School Report Card 2022 - 2023

For more detailed information, please visit https://msrc.mdek12.org.



571 A Highway 45 South Corinth, MS 38834 Riley Bennett

rbennett@alcornschools.org

# School Accountability Grade Components

Mississippi's accountability system assigns "A" through "F" letter grades for schools and districts. Grades are based on student achievement, student growth, student participation in testing, and other academic measures.

## Math

Measurements of student performance on the statewide math assessment.



#### English

Measurements of student performance on the statewide English language arts (ELA) assessment.



## Other Measures

Other measurements of student performance that factor into the accountability grade.





Teacher Data

22.0



## **Detailed Assessment and Other Data**

#### Student Performance

The following information shows each level of student performance on statewide assessments.





Other Data



Chronic Absenteeism

\$10,129.51 Per-Pupil Expenditure