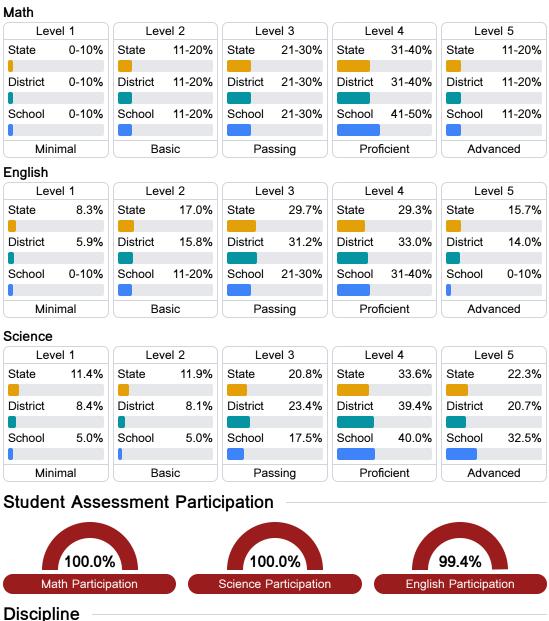

## **Detailed Assessment and Other Data**

#### Student Performance

The following information shows each level of student performance on statewide assessments.

Other Data

Chronic Absenteeism

\$10,129.51 Per-Pupil Expenditure