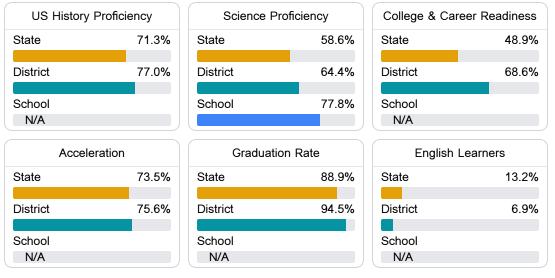

## Other Measures

Other measurements of student performance that factor into the accountability grade.

Teacher Data

22.0