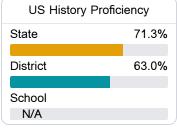

### Student Performance

The following information shows each level of student performance on statewide assessments.