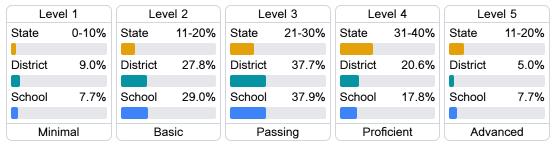

### Student Performance

The following information shows each level of student performance on statewide assessments.

#### Math