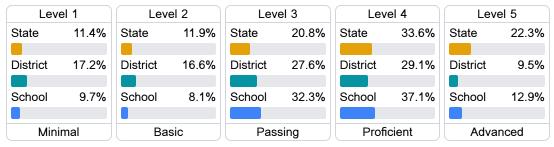

### Student Performance

The following information shows each level of student performance on statewide assessments.

#### Science