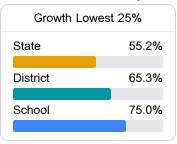

### Other Measures

Other measurements of student performance that factor into the accountability grade.

| College & Career Readiness |       |
|----------------------------|-------|
| State                      | 48.9% |
|                            |       |
| District                   | 16.2% |
|                            |       |
| School                     |       |
| N/A                        |       |
|                            |       |