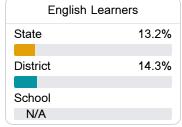

### Other Measures

Other measurements of student performance that factor into the accountability grade.

| College & Career Readiness |       |
|----------------------------|-------|
| State                      | 48.9% |
|                            |       |
| District                   | 16.2% |
|                            |       |
| School                     |       |
| N/A                        |       |
|                            |       |