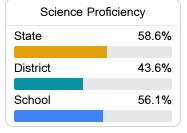

### Student Performance

The following information shows each level of student performance on statewide assessments.

#### Science