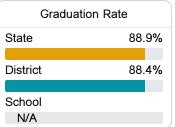

### Other Measures

Other measurements of student performance that factor into the accountability grade.

| College & Career Readiness |       |
|----------------------------|-------|
| State                      | 48.9% |
|                            |       |
| District                   | 16.2% |
|                            |       |
| School                     |       |
| N/A                        |       |
|                            |       |