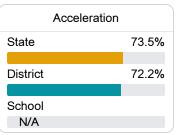

### Other Measures

Other measurements of student performance that factor into the accountability grade.

| College & Career Readiness |       |
|----------------------------|-------|
| State                      | 48.9% |
|                            |       |
| District                   | 16.2% |
|                            |       |
| School                     |       |
| N/A                        |       |
|                            |       |