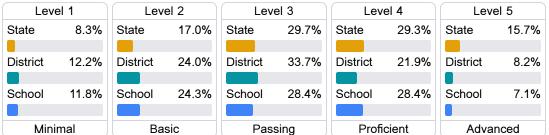

### Student Performance

The following information shows each level of student performance on statewide assessments.

### English