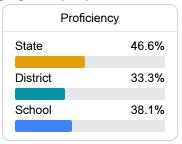

### Student Performance

The following information shows each level of student performance on statewide assessments.