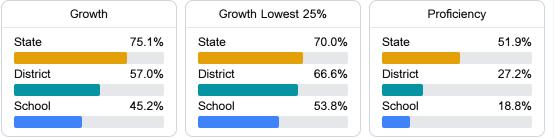

#### Math

Measurements of student performance on the statewide math assessment.