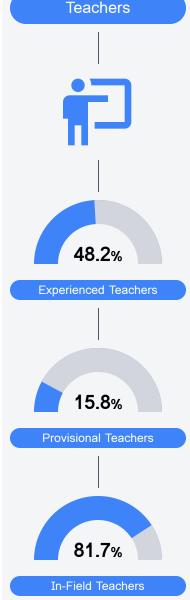

#### Other Measures

Other measurements of student performance that factor into the accountability grade.

Teacher Data

42.3