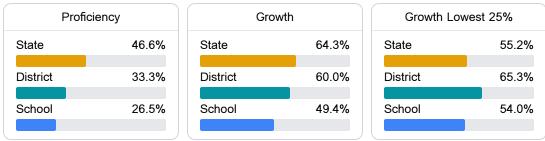

#### English

Measurements of student performance on the statewide English language arts (ELA) assessment.