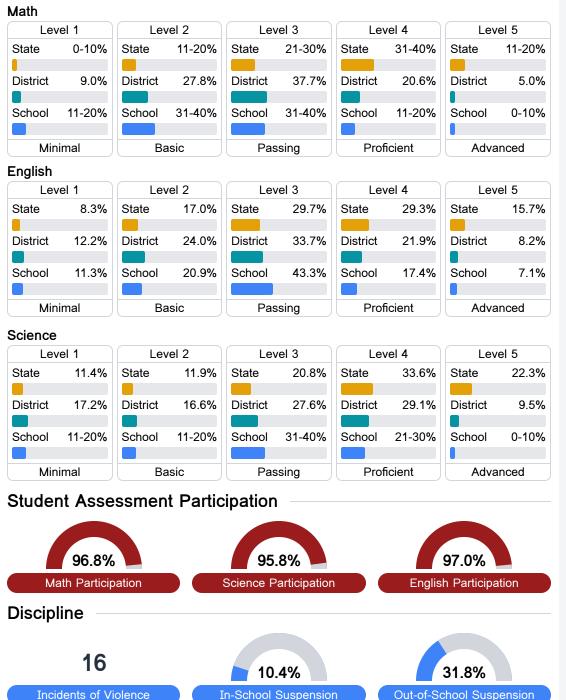

## **Detailed Assessment and Other Data**

#### Student Performance

The following information shows each level of student performance on statewide assessments.

Other Data

Chronic Absenteeism

\$12,513.09 Per-Pupil Expenditure