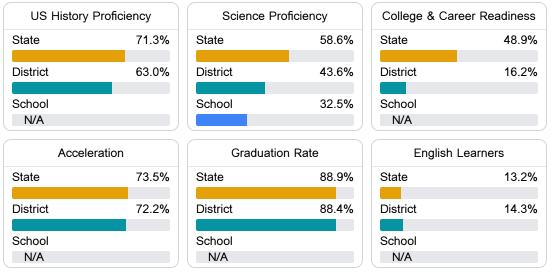

#### Other Measures

Other measurements of student performance that factor into the accountability grade.

Teacher Data

42.3