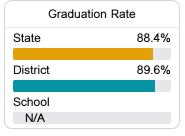

## Other Measures

Other measurements of student performance that factor into the accountability grade.