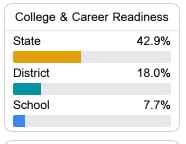

## Other Measures

Other measurements of student performance that factor into the accountability grade.