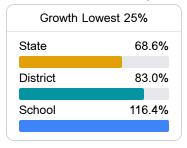

#### Math

Measurements of student performance on the statewide math assessment.