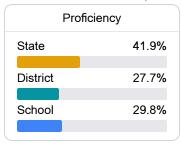

# **English**

Measurements of student performance on the statewide English language arts (ELA) assessment.