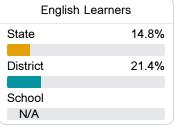

## Other Measures

Other measurements of student performance that factor into the accountability grade.