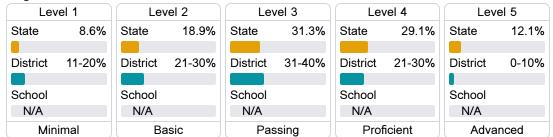

es are based on student achievement, student growth, student participation in testing, and other academic measures. COVID - 19 pandemic disruptions continue to be reflected in 2021 - 2022 accountability data, particularly growth data.

#### Math

Measurements of student performance on the statewide math assessment.







# **English**

Measurements of student performance on the statewide English language arts (ELA) assessment.







## Other Measures

Other measurements of student performance that factor into the accountability grade.













#### Teacher Data

16.0



93.8%

In-Field Teachers



# **Detailed Assessment and Other Data**

### Student Performance

The following information shows each level of student performance on statewide assessments.

#### Math



## **English**



## Science

| Level 1  |       | Level 2  |       | Level 3  |       | Level 4    |       | Level 5  |       |
|----------|-------|----------|-------|----------|-------|------------|-------|----------|-------|
| State    | 11.0% | State    | 12.4% | State    | 22.5% | State      | 34.7% | State    | 19.4% |
| District | 14.8% | District | 17.3% | District | 30.4% | District   | 29.4% | District | 8.2%  |
| School   |       | School   |       | School   |       | School     |       | School   |       |
| N/A      |       | N/A      |       | N/A      |       | N/A        |       | N/A      |       |
| Minimal  |       | Basic    |       | Passing  |       | Proficient |       | Advanced |       |

# Discipline







Chronic Absenteeism



\$15,472.06

Per-Pupil Expenditure