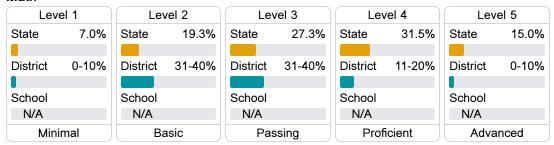

nd districts. Grades are based on student achievement, student growth, student participation in testing, and other academic measures. COVID - 19 pandemic disruptions continue to be reflected in 2021 - 2022 accountability data, particularly growth data.

#### Math

Measurements of student performance on the statewide math assessment.







# **English**

Measurements of student performance on the statewide English language arts (ELA) assessment.







## Other Measures

Other measurements of student performance that factor into the accountability grade.













#### Teacher Data

16.0



93.8%

In-Field Teachers



# **Detailed Assessment and Other Data**

### Student Performance

The following information shows each level of student performance on statewide assessments.

#### Math



## **English**



## Science

| Level 1  |       | Level 2  |       | Level 3  |       | Level 4    |       | Level 5  |       |
|----------|-------|----------|-------|----------|-------|------------|-------|----------|-------|
| State    | 11.0% | State    | 12.4% | State    | 22.5% | State      | 34.7% | State    | 19.4% |
| District | 14.8% | District | 17.3% | District | 30.4% | District   | 29.4% | District | 8.2%  |
| School   |       | School   |       | School   |       | School     |       | School   |       |
| N/A      |       | N/A      |       | N/A      |       | N/A        |       | N/A      |       |
| Minimal  |       | Basic    |       | Passing  |       | Proficient |       | Advanced |       |

# Discipline







Chronic Absenteeism



\$15,472.06

Per-Pupil Expendit