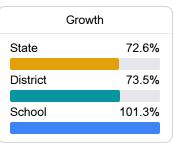

# **English**

Measurements of student performance on the statewide English language arts (ELA) assessment.