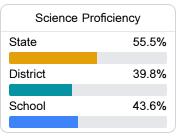

## Science

| Level 1  |       | Level 2  |       | Level 3  |       | Level 4    |       | Level 5  |       |
|----------|-------|----------|-------|----------|-------|------------|-------|----------|-------|
| State    | 11.0% | State    | 12.4% | State    | 22.5% | State      | 34.7% | State    | 19.4% |
| District | 14.8% | District | 17.3% | District | 30.4% | District   | 29.4% | District | 8.2%  |
| School   |       | School   |       | School   |       | School     |       | School   |       |
| N/A      |       | N/A      |       | N/A      |       | N/A        |       | N/A      |       |
| Minimal  |       | Basic    |       | Passing  |       | Proficient |       | Advanced |       |