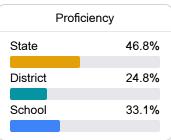

#### Math

Measurements of student performance on the statewide math assessment.