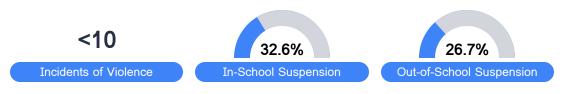

f student performance on statewide assessments.

#### Math



## **English**



## Science

| Level 1  |       | Level 2  |       | Level 3  |       | Level 4    |       | Level 5  |       |
|----------|-------|----------|-------|----------|-------|------------|-------|----------|-------|
| State    | 11.0% | State    | 12.4% | State    | 22.5% | State      | 34.7% | State    | 19.4% |
| District | 14.8% | District | 17.3% | District | 30.4% | District   | 29.4% | District | 8.2%  |
| School   |       | School   |       | School   |       | School     |       | School   |       |
| N/A      |       | N/A      |       | N/A      |       | N/A        |       | N/A      |       |
| Minimal  |       | Basic    |       | Passing  |       | Proficient |       | Advanced |       |

# Discipline







Chronic Absenteeism



\$15,472.06

Per-Pupil Expenditure