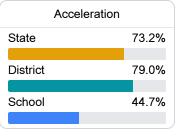

## Other Measures

Other measurements of student performance that factor into the accountability grade.