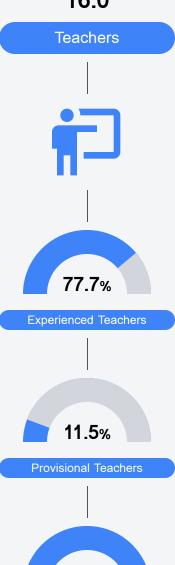

Drive Natchez, MS 39120



Larry Hooper
Ihooper@natchez.k12.ms.us

# **School Accountability Grade Components**

Mississippi's accountability system assigns "A" through "F" letter grades for schools and districts. Grades are based on student achievement, student growth, student participation in testing, and other academic measures. COVID - 19 pandemic disruptions continue to be reflected in 2021 - 2022 accountability data, particularly growth data.

#### Math

Measurements of student performance on the statewide math assessment.







# **English**

Measurements of student performance on the statewide English language arts (ELA) assessment.







## Other Measures

Other measurements of student performance that factor into the accountability grade.













#### Teacher Data

16.0



93.8%

In-Field Teachers



# **Detailed Assessment and Other Data**

### Student Performance

The following information shows each level of student performance on statewide assessments.

#### Math



## **English**



## Science

| Level 1  |       | Level 2  |       | Level 3  |       | Level 4    |       | Level 5  |       |
|----------|-------|----------|-------|----------|-------|------------|-------|----------|-------|
| State    | 11.0% | State    | 12.4% | State    | 22.5% | State      | 34.7% | State    | 19.4% |
| District | 14.8% | District | 17.3% | District | 30.4% | District   | 29.4% | District | 8.2%  |
| School   |       | School   |       | School   |       | School     |       | School   |       |
| N/A      |       | N/A      |       | N/A      |       | N/A        |