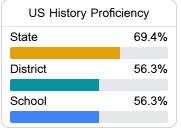

## Other Measures

Other measurements of student performance that factor into the accountability grade.