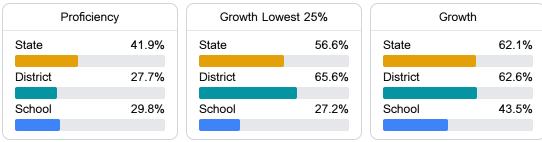

#### English

Measurements of student performance on the statewide English language arts (ELA) assessment.