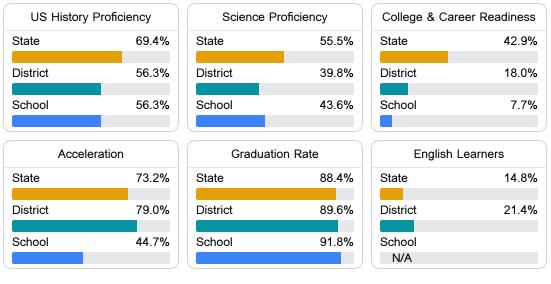

#### Other Measures

Other measurements of student performance that factor into the accountability grade.

Teacher Data

37.5