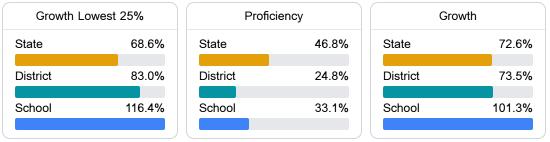

# School Report Card 2021 - 2022

For more detailed information, please visit https://msrc.mdek12.org.

Natchez High School

Natchez-Adams School District

1221 Martin Luther King, Jr.Rd Natchez, MS 39120

С

Angela Reynolds angreynolds@natchez.k12.ms.us

## School Accountability Grade Components

Mississippi's accountability system assigns "A" through "F" letter grades for schools and districts. Grades are based on student achievement, student growth, student participation in testing, and other academic measures. COVID - 19 pandemic disruptions continue to be reflected in 2021 - 2022 accountability data, particularly growth data.

### Math

Measurements of student performance on the statewide math assessment.



#### English

Measurements of student performance on the statewide English language arts (ELA) assessment.



#### Other Measures

Other measurements of student performance that factor into the accountability grade.





Teacher Data

37.5



## **Detailed Assessment and Other Data**

#### Student Performance

The following information shows each level of student performance on statewide assessments.





Other Data