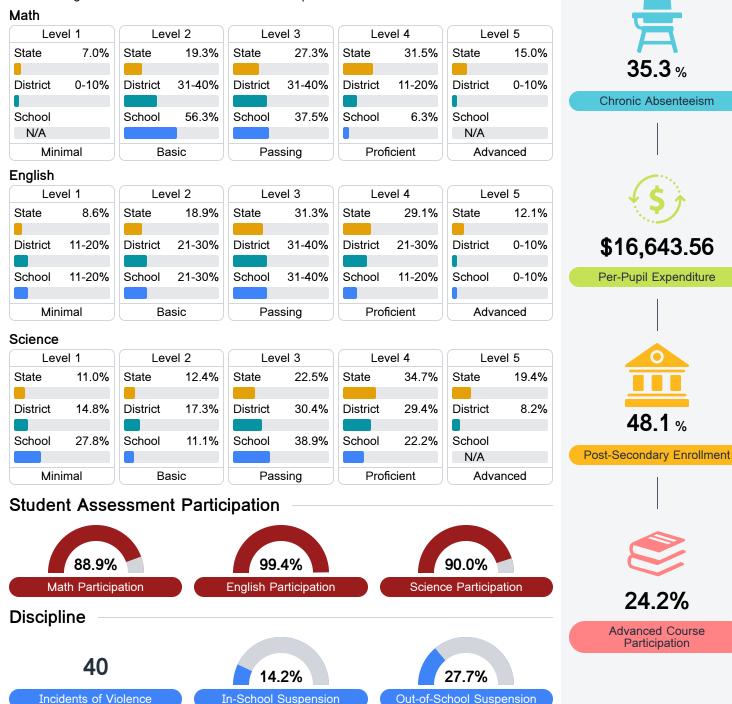

#### Student Performance

The following information shows each level of student performance on statewide assessments.

Other Data