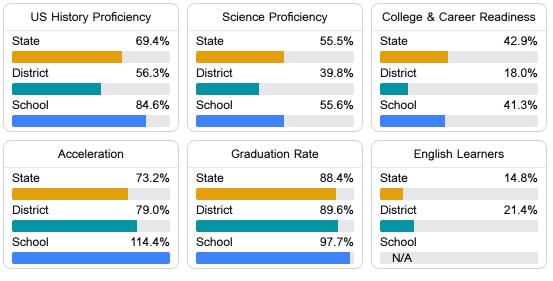

### Other Measures

Other measurements of student performance that factor into the accountability grade.

Teacher Data