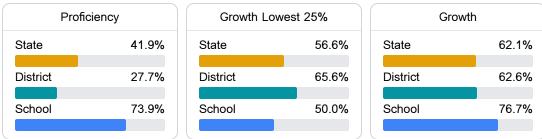

#### English

Measurements of student performance on the statewide English language arts (ELA) assessment.