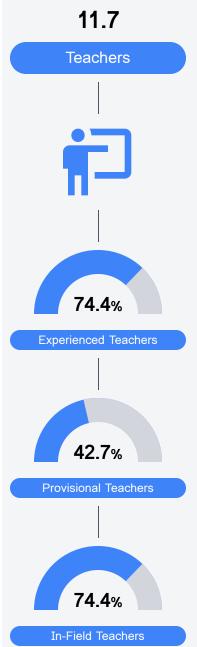

### Other Measures

Other measurements of student performance that factor into the accountability grade.

Teacher Data