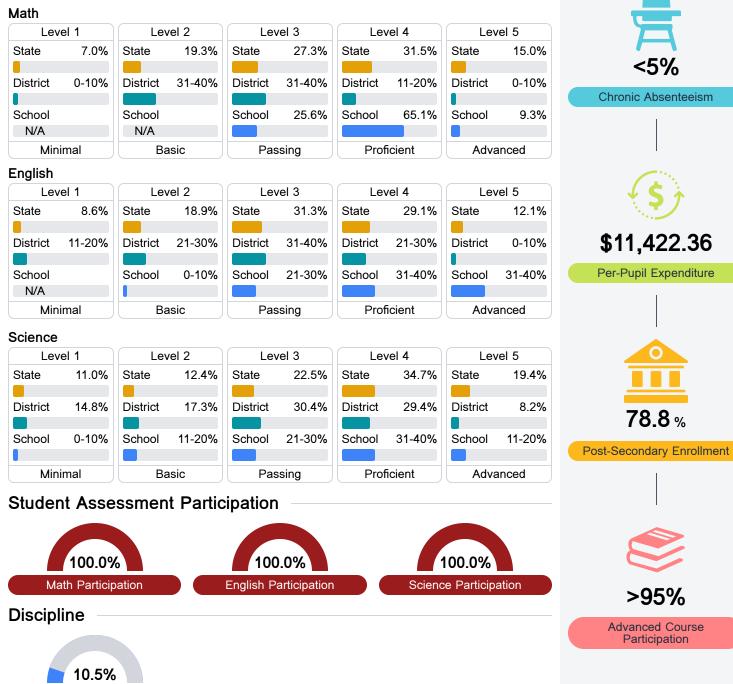

## **Detailed Assessment and Other Data**

#### Student Performance

The following information shows each level of student performance on statewide assessments.

Other Data

**Out-of-School Suspension**