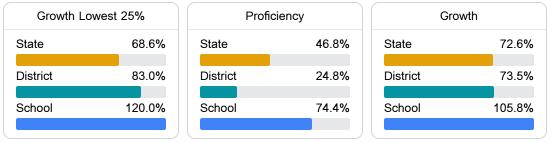

#### Math

Measurements of student performance on the statewide math assessment.