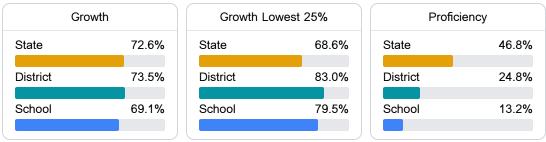

# School Report Card 2021 - 2022

For more detailed information, please visit https://msrc.mdek12.org.



1445 George F. West Boulevard Natchez, MS 39120 Orisha Mims orimims@natchez.k12.ms.us

## School Accountability Grade Components

Mississippi's accountability system assigns "A" through "F" letter grades for schools and districts. Grades are based on student achievement, student growth, student participation in testing, and other academic measures. COVID - 19 pandemic disruptions continue to be reflected in 2021 - 2022 accountability data, particularly growth data. Teacher Data

34.6

### Math

Measurements of student performance on the statewide math assessment.



#### English

Measurements of student performance on the statewide English language arts (ELA) assessment.



#### Other Measures

Other measurements of student performance that factor into the accountability grade.







# **Detailed Assessment and Other Data**

#### Student Performance

The following information shows each level of student performance on statewide assessments.



## Other Data



Chronic Absenteeism

\$13,260.33 Per-Pupil Expenditure