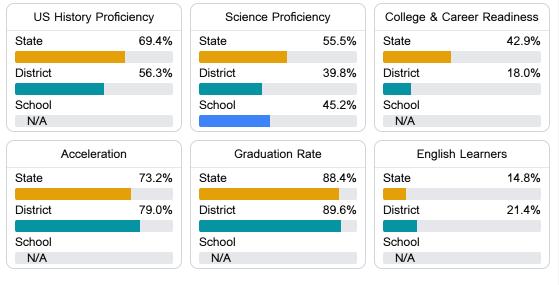

#### Other Measures

Other measurements of student performance that factor into the accountability grade.