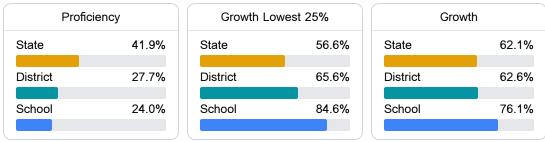

#### English

Measurements of student performance on the statewide English language arts (ELA) assessment.