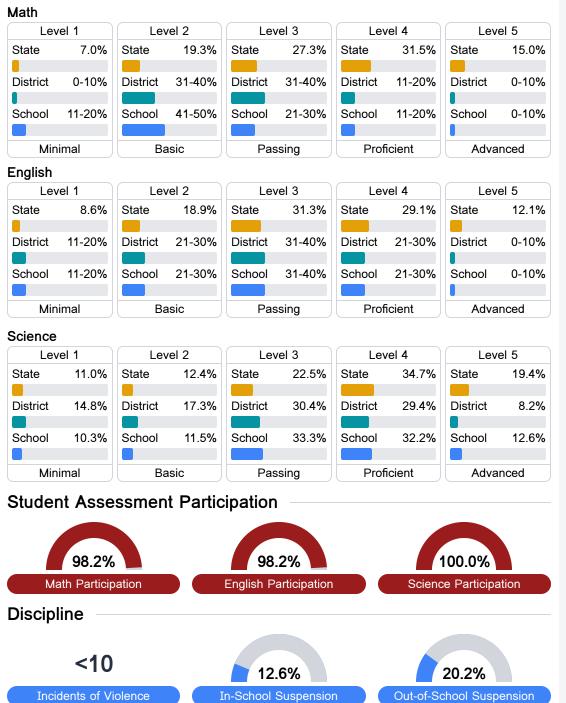

#### Student Performance

The following information shows each level of student performance on statewide assessments.