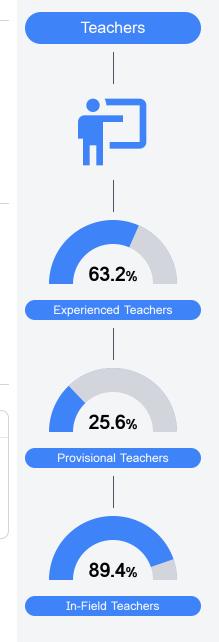

-----|-------|
| State             | 47.8%  | State               | 49.6% | State                      | 34.3% |
| District          | 25.8%  | District            | 24.1% | District                   | 13.4% |
| School<br>N/A     |        | School              | 38.1% | School<br>N/A              |       |
| Acceleration      |        | Graduation Rate     |       |                            |       |
| State             | 65.7%  | State               | 87.7% |                            |       |
| District          | 78.6%  | District            | 87.7% |                            |       |
| School            |        | School              |       |                            |       |
| N/A               |        | N/A                 |       |                            |       |



Teacher Data

24.4



## **Detailed Assessment and Other Data**

#### Student Performance

The following information shows each level of student performance on statewide assessments.



Other Data



Chronic Absenteeism

\$10,945.71 Per-Pupil Expenditure