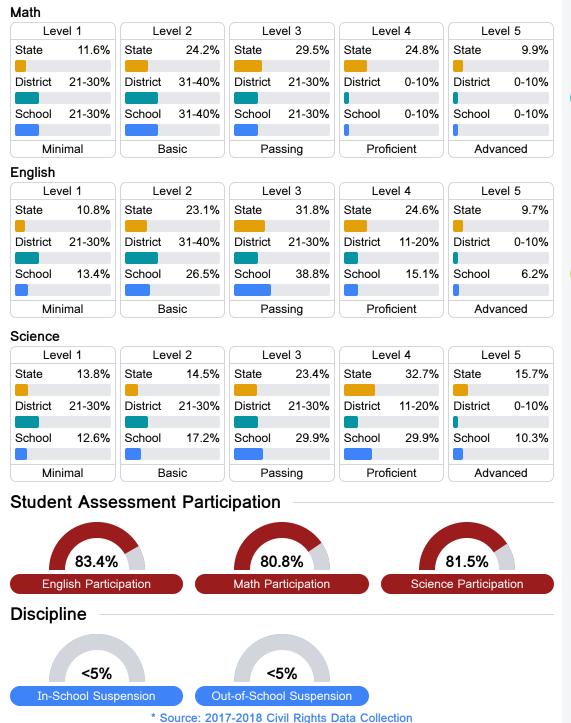

#### Student Performance

The following information shows each level of student performance on statewide assessments.

Other Data

Chronic Absenteeism

\$10,945.71 Per-Pupil Expenditure