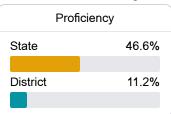

#### Other Measures

Other measurements of student performance that factor into the accountability grade.

State

District

| State        | 71.3% |
|--------------|-------|
| District     | 36.9% |
|              |       |
| Acceleration |       |