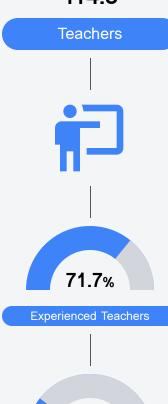

ountability Grade Components

Mississippi's accountability system assigns "A" through "F" letter grades for schools and districts. Grades are based on student achievement, student growth, student participation in testing, and other academic measures.

#### Math

Measurements of student performance on the statewide math assessment.







### **English**

Measurements of student performance on the statewide English language arts (ELA) assessment.





Science Proficiency

58.6%

11.2%



#### Other Measures

Other measurements of student performance that factor into the accountability grade.

State

District

| State        | 71.3% |
|--------------|-------|
| District     | 36.9% |
|              |       |
| Acceleration |       |

73.5%

55.3%

**US History Proficiency** 









114.8









State

District

# Yazoo City Municipal School District

## **Detailed Assessment and Other Data**

#### Student Performance

The following information shows each level of student performance on statewide assessments.

#### Math



#### **English**



#### Science



## Student Assessment Participation



#### Other Data



Chronic Absenteeism



\$10,988.40

Per-Pupil Expenditure



Post-Secondary Enrollment



32.8%

Advanced Course Participation