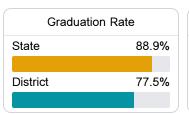

#### Other Measures

Other measurements of student performance that factor into the accountability grade.

State

District

| State        | 71.3% |
|--------------|-------|
| District     | 36.9% |
|              |       |
| Acceleration |       |