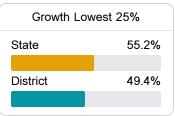

#### Other Measures

Other measurements of student performance that factor into the accountability grade.

State

District

| State        | 71.3% |
|--------------|-------|
| District     | 36.9% |
|              |       |
| Acceleration |       |