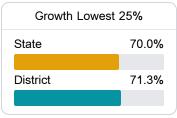

#### Math

Measurements of student performance on the statewide math assessment.