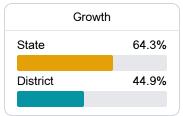

# District Report Card 2022 - 2023

For more detailed information, please visit https://msrc.mdek12.org.



# Yazoo City Municipal School District

Yazoo City, MS



1133 CALHOUN AVE Yazoo City, MS 39194



Earl Watkins ewatkins@masd.k12.ms.us

# School Accountability Grade Components

Mississippi's accountability system assigns "A" through "F" letter grades for schools and districts. Grades are based on student achievement, student growth, student participation in testing, and other academic measures.

#### Math

Measurements of student performance on the statewide math assessment.







### **English**

Measurements of student performance on the statewide English language arts (ELA) assessment.





Science Proficiency

58.6%

11.2%



#### Other Measures

Other measurements of student performance that factor into the accountability grade.

State

District

| State        | 71.3% |
|--------------|-------|
| District     | 36.9% |
|              |       |
| Acceleration |       |

73.5%

55.3%

**US History Proficiency** 









114.8









State

District

# Yazoo City Municipal School District

## **Detailed Assessment and Other Data**

#### Student Performance

The following information shows each level of student performance on statewide assessments.

#### Math



#### **English**



#### Science



## Student Assessment Participation



#### Other Data



Chronic Absenteeism



\$10,988.40

Per-Pupil Expenditure



Post-Secondary Enrollment



32.8%

Advanced Course Part