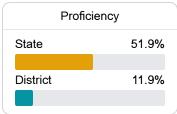

#### Other Measures

Other measurements of student performance that factor into the accountability grade.

State

District

| State        | 71.3% |
|--------------|-------|
| District     | 36.9% |
|              |       |
| Acceleration |       |