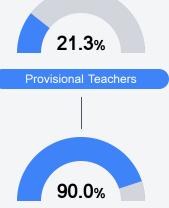

ntability Grade Components

Mississippi's accountability system assigns "A" through "F" letter grades for schools and districts. Grades are based on student achievement, student growth, student participation in testing, and other academic measures.

#### Math

Measurements of student performance on the statewide math assessment.







### **English**

Measurements of student performance on the statewide English language arts (ELA) assessment.





Science Proficiency

58.6%

11.2%



#### Other Measures

Other measurements of student performance that factor into the accountability grade.

State

District

| State        | 71.3% |
|--------------|-------|
| District     | 36.9% |
|              |       |
| Acceleration |       |

73.5%

55.3%

**US History Proficiency** 









114.8









State

District

# Yazoo City Municipal School District

## **Detailed Assessment and Other Data**

#### Student Performance

The following information shows each level of student performance on statewide assessments.

#### Math



#### **English**



#### Science



## Student Assessment Participation



#### Other Data



Chronic Absenteeism



\$10,988.40

Per-Pupil Expenditure



Post-Secondary Enrollment



32.8%

Advanced Course Participation