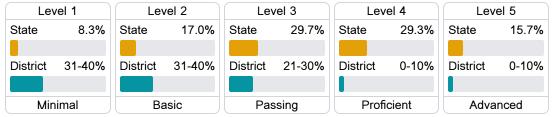

#### Student Performance

The following information shows each level of student performance on statewide assessments.

#### Math