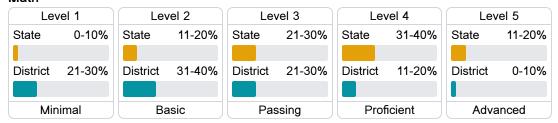

#### Student Performance

The following information shows each level of student performance on statewide assessments.

#### Math