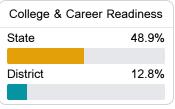

#### Other Measures

Other measurements of student performance that factor into the accountability grade.

State

District

| State        | 71.3% |
|--------------|-------|
| District     | 36.9% |
|              |       |
| Acceleration |       |