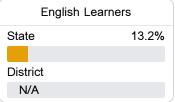

#### Other Measures

Other measurements of student performance that factor into the accountability grade.

State

District

| State        | 71.3% |
|--------------|-------|
| District     | 36.9% |
|              |       |
| Acceleration |       |