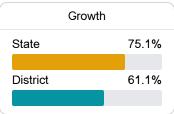

### **English**

Measurements of student performance on the statewide English language arts (ELA) assessment.

Science Proficiency

58.6%

11.2%