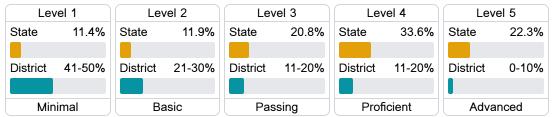

#### Student Performance

The following information shows each level of student performance on statewide assessments.

#### **English**