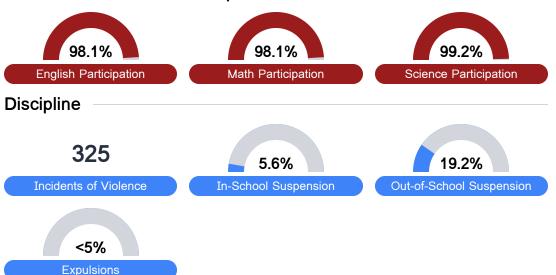

## Student Assessment Participation

#### Other Data

Chronic Absenteeism

\$10,988.40

Per-Pupil Expenditure

Post-Secondary Enrollment

32.8%

Advanced Course Participation