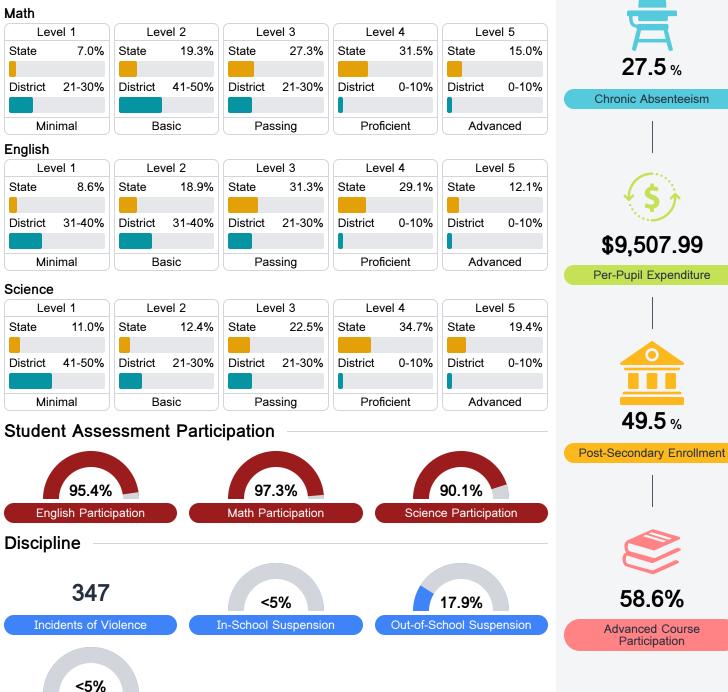

## Detailed Assessment and Other Data

#### Student Performance

The following information shows each level of student performance on statewide assessments.

Other Data

Expulsions