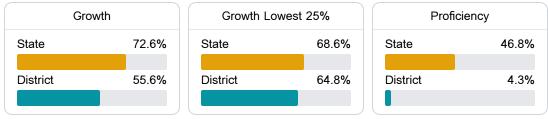

#### Math

Measurements of student performance on the statewide math assessment.