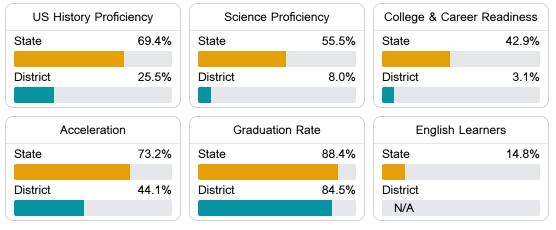

#### Other Measures

Other measurements of student performance that factor into the accountability grade.