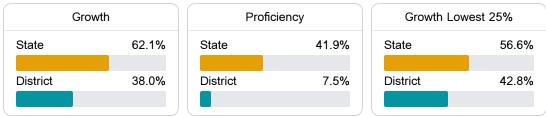

#### English

Measurements of student performance on the statewide English language arts (ELA) assessment.