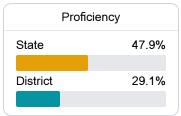

### **English**

Measurements of student performance on the statewide English language arts (ELA) assessment.