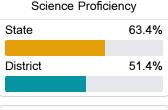

ed information, please visit <a href="https://msrc.mdek12.org">https://msrc.mdek12.org</a>.



# Yazoo County School District Yazoo City, MS



94 PANTHER DRIVE Yazoo City, MS 39194



Ken Barron ken.barron@yazoo.k12.ms.us

# School Accountability Grade Components

Mississippi's accountability system assigns "A" through "F" letter grades for schools and districts. Grades are based on student achievement, student growth, student participation in testing, and other academic measures.

### Math

Measurements of student performance on the statewide math assessment.







### **English**

Measurements of student performance on the statewide English language arts (ELA) assessment.







### Other Measures

Other measurements of student performance that factor into the accountability grade.





| College & Career Readiness |       |
|----------------------------|-------|
| State                      | 51.9% |
| District                   | 31.8% |
|                            |       |
| Fundish I samesus          |       |







### **Teacher Data**

105.5



97.5%

In-Field Teachers



# Yazoo County School District

## **Detailed Assessment and Other Data**

### Student Performance

The following information shows each level of student performance on statewide assessments.

#### Math



### **English**



#### Science



## Student Assessment Participation

Incidents of Violence



13.7%

Out-of-School Suspension

Other Data



Chronic Absenteeism



\$17,453.62

Per-Pupil Expenditure



44.3 %

Post-Secondary Enrollment



48.8%

Advanced Course Participation