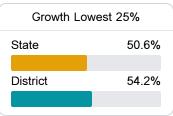

# District Report Card 2023 - 2024

For more detailed information, please visit <a href="https://msrc.mdek12.org">https://msrc.mdek12.org</a>.



# Yazoo County School District Yazoo City, MS



94 PANTHER DRIVE Yazoo City, MS 39194



Ken Barron ken.barron@yazoo.k12.ms.us

# School Accountability Grade Components

Mississippi's accountability system assigns "A" through "F" letter grades for schools and districts. Grades are based on student achievement, student growth, student participation in testing, and other academic measures.

### Math

Measurements of student performance on the statewide math assessment.







### **English**

Measurements of student performance on the statewide English language arts (ELA) assessment.







### Other Measures

Other measurements of student performance that factor into the accountability grade.





| College & Career Readiness |       |
|----------------------------|-------|
| State                      | 51.9% |
| District                   | 31.8% |
|                            |       |
| Fundish I samesus          |       |







### **Teacher Data**

105.5



97.5%

In-Field Teachers



# Yazoo County School District

## **Detailed Assessment and Other Data**

### Student Performance

The following information shows each level of student performance on statewide assessments.

#### Math



### **English**



#### Science



## Student Assessment Participation

Incidents of Violence



13.7%

Out-of-School Suspension

Other Data



Chronic Absenteeism



\$17,453.62