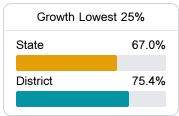

# District Report Card 2023 - 2024

For more detailed information, please visit <a href="https://msrc.mdek12.org">https://msrc.mdek12.org</a>.



# Yazoo County School District Yazoo City, MS



94 PANTHER DRIVE Yazoo City, MS 39194



Ken Barron ken.barron@yazoo.k12.ms.us

# School Accountability Grade Components

Mississippi's accountability system assigns "A" through "F" letter grades for schools and districts. Grades are based on student achievement, student growth, student participation in testing, and other academic measures.

### Math

Measurements of student performance on the statewide math assessment.







### **English**

Measurements of student performance on the statewide English language arts (ELA) assessment.







### Other Measures

Other measurements of student performance that factor into the accountability grade.





| College & Career Readiness |       |
|----------------------------|-------|
| State                      | 51.9% |
| District                   | 31.8% |
|                            |       |
| Fundish I samesus          |       |







### **Teacher Data**

105.5



97.5%

In-Field Teachers



# Yazoo County School District

## **Detailed Assessment and Other Data**

### Student Performance

The following information shows each level of student performance on statewide assessments.

#### Math



### **English**



#### Science



## Student Assessment Particip