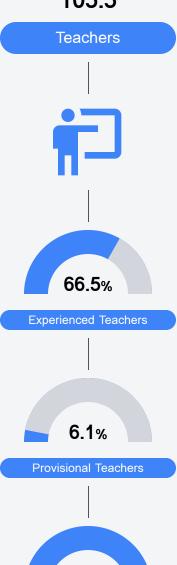

sippi's accountability system assigns "A" through "F" letter grades for schools and districts. Grades are based on student achievement, student growth, student participation in testing, and other academic measures.

### Math

Measurements of student performance on the statewide math assessment.







### **English**

Measurements of student performance on the statewide English language arts (ELA) assessment.







### Other Measures

Other measurements of student performance that factor into the accountability grade.





| College & Career Readiness |       |
|----------------------------|-------|
| State                      | 51.9% |
| District                   | 31.8% |
|                            |       |
| Fundish I samesus          |       |







### **Teacher Data**

105.5



97.5%

In-Field Teachers



# Yazoo County School District

## **Detailed Assessment and Other Data**

### Student Performance

The following information shows each level of student performance on statewide assessments.

#### Math



### **English**



#### Science



## Student Assessment Participation

Incidents of Violence



13.7%

Out-of-School Suspension

Other Data



Chronic Absenteeism



\$17,453.62

Per-Pupil Expenditure



44.3 %

Post-Secondary Enrollment



48.8%

Advanced Course Participation