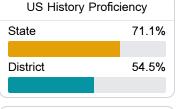

iled information, please visit <a href="https://msrc.mdek12.org">https://msrc.mdek12.org</a>.



# Yazoo County School District Yazoo City, MS



94 PANTHER DRIVE Yazoo City, MS 39194



Ken Barron ken.barron@yazoo.k12.ms.us

# School Accountability Grade Components

Mississippi's accountability system assigns "A" through "F" letter grades for schools and districts. Grades are based on student achievement, student growth, student participation in testing, and other academic measures.

### Math

Measurements of student performance on the statewide math assessment.







### **English**

Measurements of student performance on the statewide English language arts (ELA) assessment.







### Other Measures

Other measurements of student performance that factor into the accountability grade.





| College & Career Readiness |       |
|----------------------------|-------|
| State                      | 51.9% |
| District                   | 31.8% |
|                            |       |
| Fundish I samesus          |       |







### **Teacher Data**

105.5



97.5%

In-Field Teachers



# Yazoo County School District

## **Detailed Assessment and Other Data**

### Student Performance

The following information shows each level of student performance on statewide assessments.

#### Math



### **English**



#### Science



## Student Assessment Participation

Incidents of Violence



13.7%

Out-of-School Suspension

Other Data



Chronic Absenteeism



\$17,453.62

Per-Pupil Expenditure



44.3 %

Post-Secondary Enrollment



48.8%

Advanced Course Participation