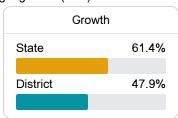

# District Report Card 2023 - 2024

For more detailed information, please visit <a href="https://msrc.mdek12.org">https://msrc.mdek12.org</a>.



# Yazoo County School District Yazoo City, MS



94 PANTHER DRIVE Yazoo City, MS 39194



Ken Barron ken.barron@yazoo.k12.ms.us

# School Accountability Grade Components

Mississippi's accountability system assigns "A" through "F" letter grades for schools and districts. Grades are based on student achievement, student growth, student participation in testing, and other academic measures.

### Math

Measurements of student performance on the statewide math assessment.







### **English**

Measurements of student performance on the statewide English language arts (ELA) assessment.







### Other Measures

Other measurements of student performance that factor into the accountability grade.





| College & Career Readiness |       |
|----------------------------|-------|
| State                      | 51.9% |
| District                   | 31.8% |
|                            |       |
| Fundish I samesus          |       |







### **Teacher Data**

105.5



97.5%

In-Field Teachers



# Yazoo County School District

## **Detailed Assessment and Other Data**

### Student Performance

The following information shows each level of student performance on statewide assessments.

#### Math



### **English**



#### Science



## Student Assessment Participation

Incidents of Violence



13.7%

Out-of-School Suspension

Other Data



Chronic Absenteeism



\$17,453.62

Pe