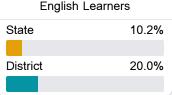

### Other Measures

Other measurements of student performance that factor into the accountability grade.

| College & Career Readiness |       |
|----------------------------|-------|
| State                      | 51.9% |
| District                   | 31.8% |
|                            |       |
| Fundish I samesus          |       |