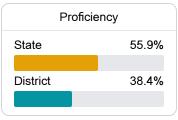

# District Report Card 2023 - 2024

For more detailed information, please visit <a href="https://msrc.mdek12.org">https://msrc.mdek12.org</a>.



# Yazoo County School District Yazoo City, MS



94 PANTHER DRIVE Yazoo City, MS 39194



Ken Barron ken.barron@yazoo.k12.ms.us

# School Accountability Grade Components

Mississippi's accountability system assigns "A" through "F" letter grades for schools and districts. Grades are based on student achievement, student growth, student participation in testing, and other academic measures.

### Math

Measurements of student performance on the statewide math assessment.







### **English**

Measurements of student performance on the statewide English language arts (ELA) assessment.







### Other Measures

Other measurements of student performance that factor into the accountability grade.





| College & Career Readiness |       |
|----------------------------|-------|
| State                      | 51.9% |
| District                   | 31.8% |
|                            |       |
| Fundish I samesus          |       |







### **Teacher Data**

105.5



97.5%

In-Field Teachers



# Yazoo County School District

## **Detailed Assessment and Other Data**

### Student Performance

The following information shows each level of student performance on statewide assessments.

#### Math



### **English**



#### Science



## Student Assessment Part