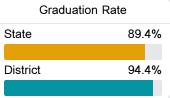

### Other Measures

Other measurements of student performance that factor into the accountability grade.

| College & Career Readiness |       |
|----------------------------|-------|
| State                      | 51.9% |
| District                   | 31.8% |
|                            |       |
| Fundish I samesus          |       |