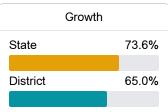

# District Report Card 2023 - 2024

For more detailed information, please visit <a href="https://msrc.mdek12.org">https://msrc.mdek12.org</a>.



# Yazoo County School District Yazoo City, MS



94 PANTHER DRIVE Yazoo City, MS 39194



Ken Barron ken.barron@yazoo.k12.ms.us

# School Accountability Grade Components

Mississippi's accountability system assigns "A" through "F" letter grades for schools and districts. Grades are based on student achievement, student growth, student participation in testing, and other academic measures.

### Math

Measurements of student performance on the statewide math assessment.







### **English**

Measurements of student performance on the statewide English language arts (ELA) assessment.







### Other Measures

Other measurements of student performance that factor into the accountability grade.





| College & Career Readiness |       |
|----------------------------|-------|
| State                      | 51.9% |
| District                   | 31.8% |
|                            |       |
| Fundish I samesus          |       |







### **Teacher Data**

105.5



97.5%

In-Field Teachers



# Yazoo County School District

## **Detailed Assessment and Other Data**

### Student Performance

The following information shows each level of student performance on statewide assessments.

#### Math



### **English**



#### Science



## Student Assessment Partic