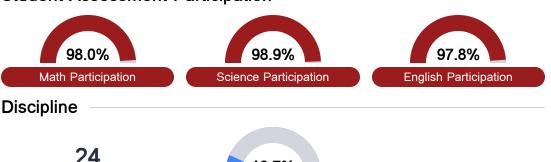

## Student Assessment Participation

Incidents of Violence

13.7%

Out-of-School Suspension

Other Data

Chronic Absenteeism

\$17,453.62

Per-Pupil Expenditure