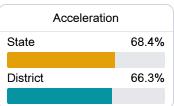

### Other Measures

Other measurements of student performance that factor into the accountability grade.

| College & Career Readiness |       |
|----------------------------|-------|
| State                      | 51.9% |
| District                   | 31.8% |
|                            |       |
| Fundish I samesus          |       |