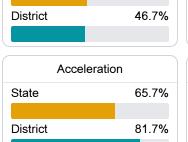

y, MS 38965



Drew Pitcock dpitcock@wvsdschools.com

## **School Accountability Grade Components**

Mississippi's accountability system assigns "A" through "F" letter grades for schools and districts. Grades are based on student achievement, student growth, student participation in testing, and other academic measures. COVID - 19 pandemic disruptions continue to be reflected in 2021 - 2022 accountability data, particularly growth data.

### Math

Measurements of student performance on the statewide math assessment.



## English

State

Measurements of student performance on the statewide English language arts (ELA) assessment.



**US History Proficiency** 

47.8%

#### Other Measures

Other measurements of student performance that factor into the accountability grade.

State

District





Science Proficiency

49.6%

81.3%





82.7





## **Detailed Assessment and Other Data**

#### Student Performance

The following information shows each level of student performance on statewide assessments.

#### Math



## **English**

| Level 1  |       | Level 2  |       | Level 3  |       | Level 4    |       | Level 5  |      |
|----------|-------|----------|-------|----------|-------|------------|-------|----------|------|
| State    | 10.8% | State    | 23.1% | State    | 31.8% | State      | 24.6% | State    | 9.7% |
|          |       |          |       |          |       |            |       |          |      |
| District | 7.9%  | District | 23.6% | District | 33.0% | District   | 28.9% | District | 6.6% |
|          |       |          |       |          |       |