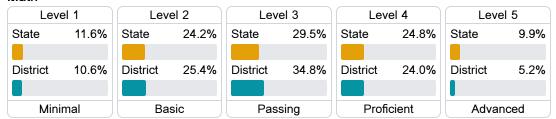

ent achievement, student growth, student participation in testing, and other academic measures. COVID - 19 pandemic disruptions continue to be reflected in 2021 - 2022 accountability data, particularly growth data.

### Math

Measurements of student performance on the statewide math assessment.



## English

State

Measurements of student performance on the statewide English language arts (ELA) assessment.



**US History Proficiency** 

47.8%

#### Other Measures

Other measurements of student performance that factor into the accountability grade.

State

District





Science Proficiency

49.6%

81.3%





82.7





## **Detailed Assessment and Other Data**

#### Student Performance

The following information shows each level of student performance on statewide assessments.

#### Math



## **English**

| Level 1  |       | Level 2  |       | Level 3  |       | Level 4    |       | Level 5  |      |
|----------|-------|----------|-------|----------|-------|------------|-------|----------|------|
| State    | 10.8% | State    | 23.1% | State    | 31.8% | State      | 24.6% | State    | 9.7% |
|          |       |          |       |          |       |            |       |          |      |
| District | 7.9%  | District | 23.6% | District | 33.0% | District   | 28.9% | District | 6.6% |
|          |       |          |       |          |       |            |       |          |      |
| Minimal  |       | Basic    |       | Passing  |       | Proficient |       | Advanced |      |

#### Science



## Student Assessment Participation



<sup>\*</sup> Source: 2017-2018 Civil Ri