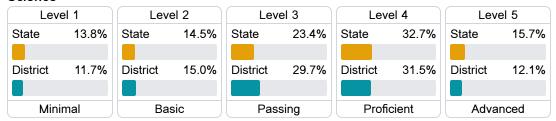

on shows each level of student performance on statewide assessments.

#### Math



## **English**

| Level 1  |       | Level 2  |       | Level 3  |       | Level 4    |       | Level 5  |      |
|----------|-------|----------|-------|----------|-------|------------|-------|----------|------|
| State    | 10.8% | State    | 23.1% | State    | 31.8% | State      | 24.6% | State    | 9.7% |
|          |       |          |       |          |       |            |       |          |      |
| District | 7.9%  | District | 23.6% | District | 33.0% | District   | 28.9% | District | 6.6% |
|          |       |          |       |          |       |            |       |          |      |
| Minimal  |       | Basic    |       | Passing  |       | Proficient |       | Advanced |      |

#### Science



## Student Assessment Participation



<sup>\*</sup> Source: 2017-2018 Civil Rights Data Collection





Post-Secondary Enrollment



**Advanced Course** Participation