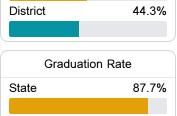

MS 38965



Drew Pitcock dpitcock@wvsdschools.com

## **School Accountability Grade Components**

Mississippi's accountability system assigns "A" through "F" letter grades for schools and districts. Grades are based on student achievement, student growth, student participation in testing, and other academic measures. COVID - 19 pandemic disruptions continue to be reflected in 2021 - 2022 accountability data, particularly growth data.

### Math

Measurements of student performance on the statewide math assessment.



## English

State

Measurements of student performance on the statewide English language arts (ELA) assessment.



**US History Proficiency** 

47.8%

#### Other Measures

Other measurements of student performance that factor into the accountability grade.

State

District





Science Proficiency

49.6%

81.3%





82.7





## **Detailed Assessment and Other Data**

#### Student Performance

The following information shows each level of student performance on statewide assessments.

#### Math



## **English**

| Level 1  |       | Level 2  |       | Level 3  |       | Level 4    |       | Level 5  |      |
|----------|-------|----------|-------|----------|-------|------------|-------|----------|------|
| State    | 10.8% | State    | 23.1% | State    | 31.8% | State      | 24.6% | State    | 9.7% |
|          |       |          |       |          |       |            |       |          |      |
| District | 7.9%  | District | 23.6% | District | 33.0% | District   | 28.9% | District | 6.6% |
|          |       |          |       |          |       |