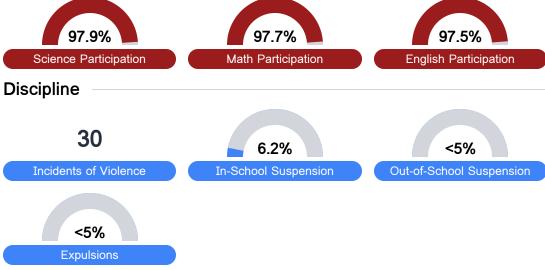

## Student Assessment Participation

<sup>\*</sup> Source: 2017-2018 Civil Rights Data Collection

Post-Secondary Enrollment

**Advanced Course** Participation