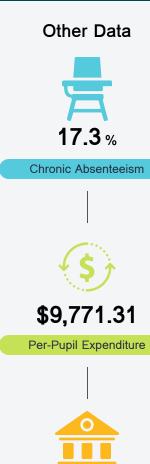

## Student Assessment Participation

<sup>\*</sup> Source: 2017-2018 Civil Rights Data Collection

Post-Secondary Enrollment

**Advanced Course** Participation