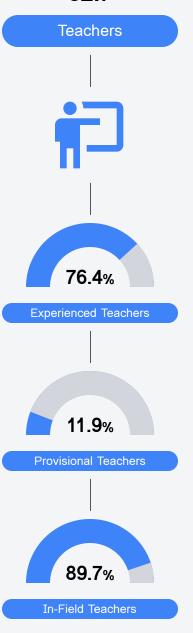

com

## **School Accountability Grade Components**

Mississippi's accountability system assigns "A" through "F" letter grades for schools and districts. Grades are based on student achievement, student growth, student participation in testing, and other academic measures. COVID - 19 pandemic disruptions continue to be reflected in 2021 - 2022 accountability data, particularly growth data.

### Math

Measurements of student performance on the statewide math assessment.



## English

State

Measurements of student performance on the statewide English language arts (ELA) assessment.



**US History Proficiency** 

47.8%

#### Other Measures

Other measurements of student performance that factor into the accountability grade.

State

District





Science Proficiency

49.6%

81.3%





82.7





## **Detailed Assessment and Other Data**

#### Student Performance

The following information shows each level of student performance on statewide assessments.

#### Math



## **English**

| Level 1  |       | Level 2  |       | Level 3  |       | Level 4    |       | Level 5  |      |
|----------|-------|----------|-------|----------|-------|------------|-------|----------|------|
| State    | 10.8% | State    | 23.1% | State    | 31.8% | State      | 24.6% | State    | 9.7% |
|          |       |          |       |          |       |            |       |          |      |
| District | 7.9%  | District | 23.6% | District | 33.0% | District   | 28.9% | District | 6.6% |
|          |       |          |       |          |       |            |       |          |      |
| Minimal  |