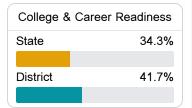

## **School Accountability Grade Components**

Mississippi's accountability system assigns "A" through "F" letter grades for schools and districts. Grades are based on student achievement, student growth, student participation in testing, and other academic measures. COVID - 19 pandemic disruptions continue to be reflected in 2021 - 2022 accountability data, particularly growth data.