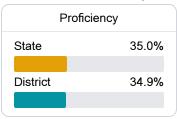

0 - 2021

For more detailed information, please visit https://msrc.mdek12.org.



# Water Valley School District Water Valley, MS



544 Market Street Water Valley, MS 38965



Drew Pitcock dpitcock@wvsdschools.com

## **School Accountability Grade Components**

Mississippi's accountability system assigns "A" through "F" letter grades for schools and districts. Grades are based on student achievement, student growth, student participation in testing, and other academic measures. COVID - 19 pandemic disruptions continue to be reflected in 2021 - 2022 accountability data, particularly growth data.

### Math

Measurements of student performance on the statewide math assessment.



## English

State

Measurements of student performance on the statewide English language arts (ELA) assessment.



**US History Proficiency** 

47.8%

#### Other Measures

Other measurements of student performance that factor into the accountability grade.

State

District





Science Proficiency

49.6%

81.3%





82.7





## **Detailed Assessment and Other Data**

#### Student Performance

The following information shows each level of student performance on statewide assessments.

#### Math



## **English**

| Level 1  |       | Level 2  |       | Level 3  |       | Level 4    |       | Level 5  |      |
|----------|-------|----------|-------|----------|-------|------------|-------|----------|------|
| State    | 10.8% | State    | 23.1% | State    | 31.8% | State      | 24.6% | State    | 9.7% |
|          |       |          |       |          |       |            |       |          |      |
|