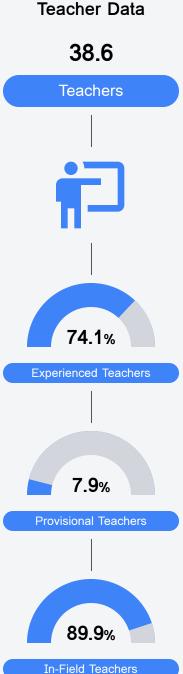

#### Student Performance

The following information shows each level of student performance on statewide assessments.

**In-School Suspension** 

**Out-of-School Suspension Advanced Course** 

Other Data

37 4 %