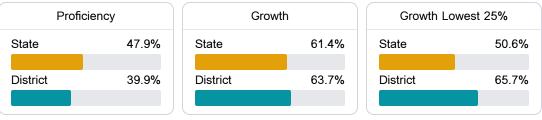

#### English

Measurements of student performance on the statewide English language arts (ELA) assessment.