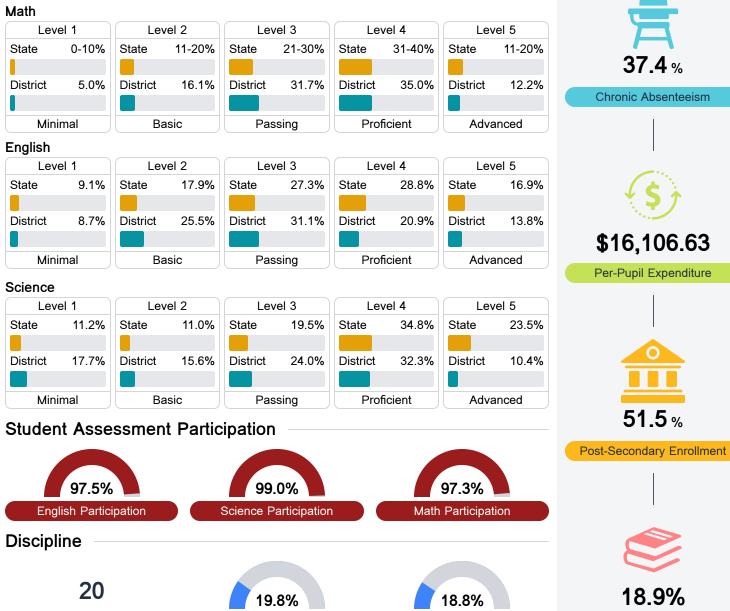

## **Detailed Assessment and Other Data**

#### Student Performance

The following information shows each level of student performance on statewide assessments.

**In-School Suspension** 

**Out-of-School Suspension Advanced Course** 

Other Data

37 4 %

51.5%

Participation

Incidents of Violence