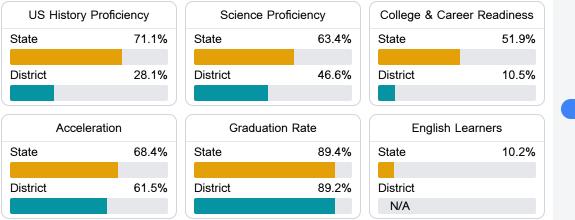

#### Other Measures

Other measurements of student performance that factor into the accountability grade.