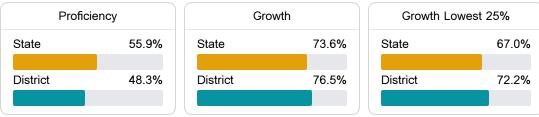

#### Math

Measurements of student performance on the statewide math assessment.