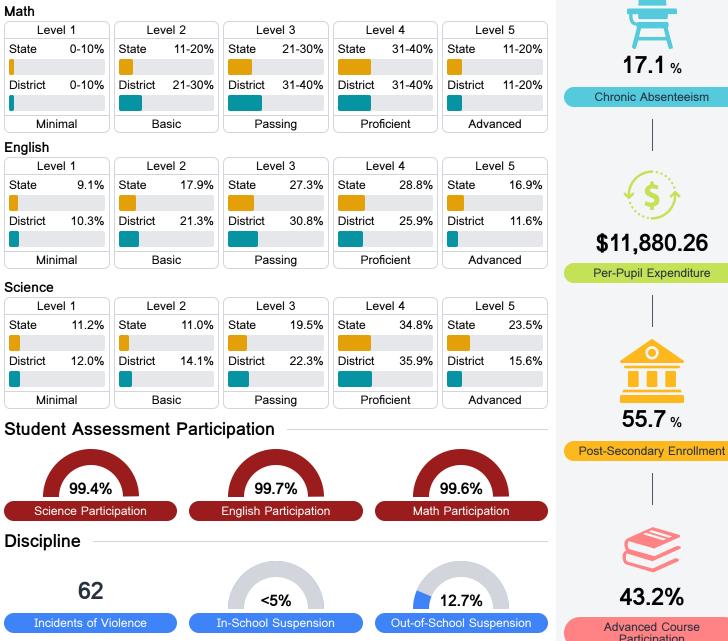

## **Detailed Assessment and Other Data**

#### Student Performance

The following information shows each level of student performance on statewide assessments.

%

55.7 %

Participation

<5% Expulsions