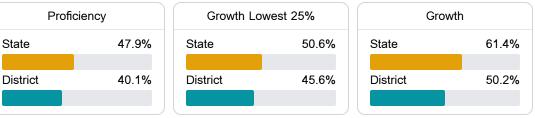

#### English

Measurements of student performance on the statewide English language arts (ELA) assessment.