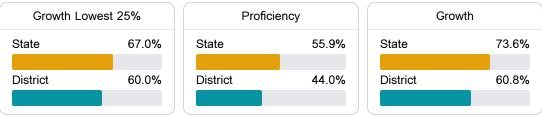

#### Math

Measurements of student performance on the statewide math assessment.