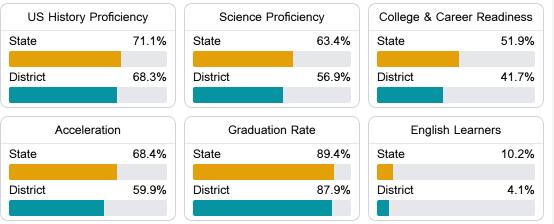

#### Other Measures

Other measurements of student performance that factor into the accountability grade.