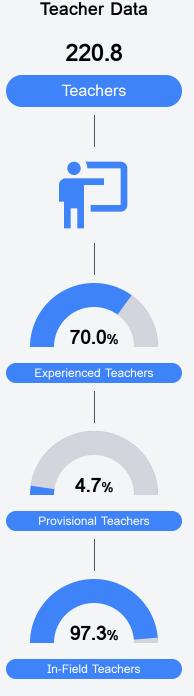

# District Report Card 2023 - 2024

For more detailed information, please visit https://msrc.mdek12.org.



### School Accountability Grade Components

Mississippi's accountability system assigns "A" through "F" letter grades for schools and districts. Grades are based on student achievement, student growth, student participation in testing, and other academic measures.

#### Math

Measurements of student performance on the statewide math assessment.



#### English

Measurements of student performance on the statewide English language arts (ELA) assessment.



#### Other Measures

Other measurements of student performance that factor into the accountability grade.







## **Detailed Assessment and Other Data**

#### Student Performance

The following information shows each level of student performance on statewide assessments.



%

55.7 %

Participation



<5% Expulsions