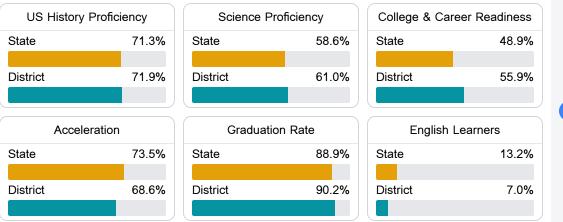

#### Other Measures

Other measurements of student performance that factor into the accountability grade.

Teacher Data