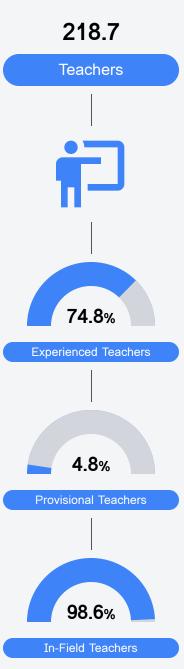

#### Other Measures

Other measurements of student performance that factor into the accountability grade.

Teacher Data