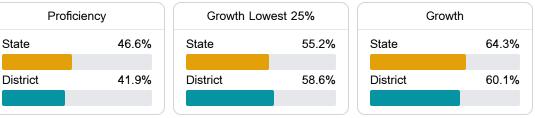

#### English

Measurements of student performance on the statewide English language arts (ELA) assessment.