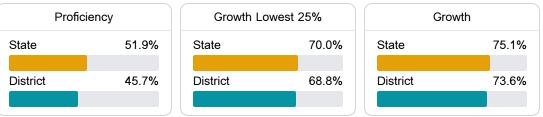

#### Math

Measurements of student performance on the statewide math assessment.