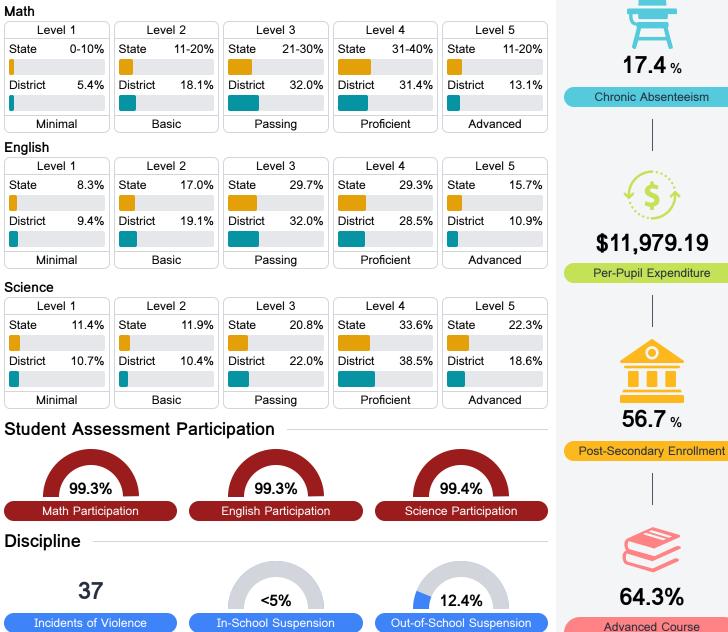

## **Detailed Assessment and Other Data**

#### Student Performance

The following information shows each level of student performance on statewide assessments.

Other Data

56.7%

Participation

%

<5% Expulsions