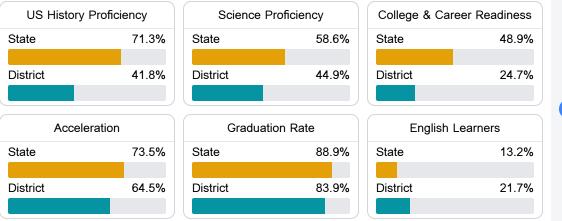

#### Other Measures

Other measurements of student performance that factor into the accountability grade.

Teacher Data