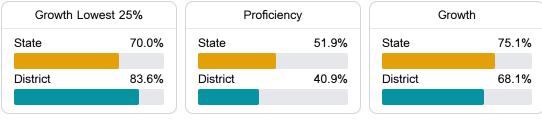

# District Report Card 2022 - 2023

For more detailed information, please visit https://msrc.mdek12.org.



## School Accountability Grade Components

Mississippi's accountability system assigns "A" through "F" letter grades for schools and districts. Grades are based on student achievement, student growth, student participation in testing, and other academic measures.

### Math

Measurements of student performance on the statewide math assessment.



#### English

Measurements of student performance on the statewide English language arts (ELA) assessment.



#### Other Measures

Other measurements of student performance that factor into the accountability grade.





Teacher Data



## **Detailed Assessment and Other Data**

#### Student Performance

The following information shows each level of student performance on statewide assessments.





Other Data

25.9%

26.9%

Participation

<5% Expulsions