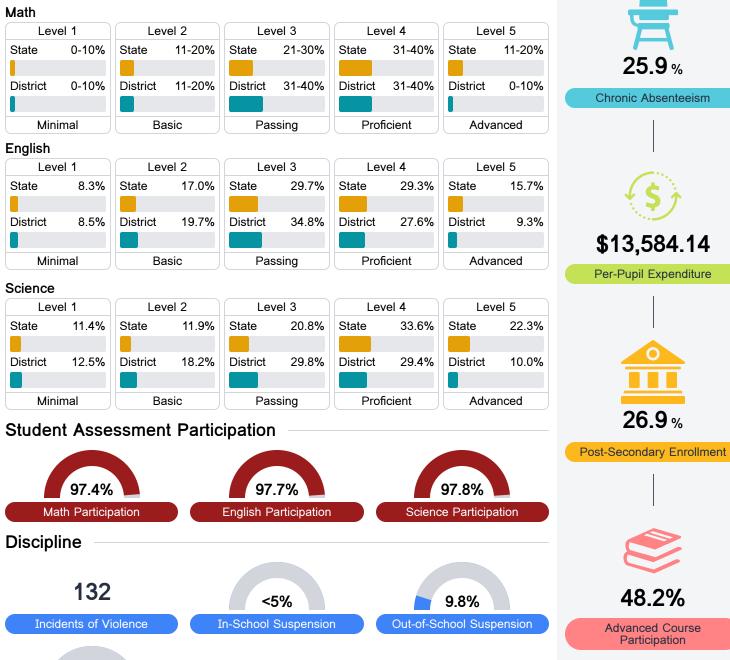

## **Detailed Assessment and Other Data**

#### Student Performance

The following information shows each level of student performance on statewide assessments.

Other Data

25.9%

26.9%

Participation

<5% Expulsions