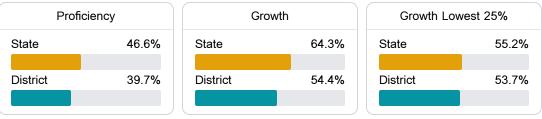

#### English

Measurements of student performance on the statewide English language arts (ELA) assessment.