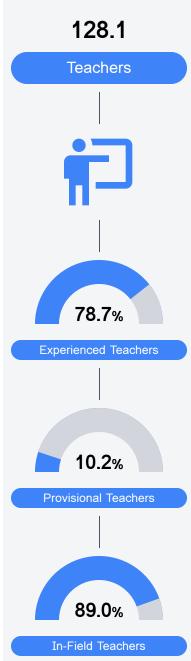

#### Other Measures

Other measurements of student performance that factor into the accountability grade.

Teacher Data