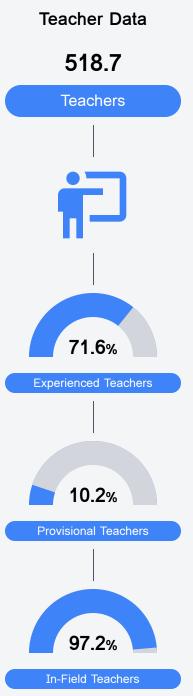

#### Student Performance

The following information shows each level of student performance on statewide assessments.

Advanced Course Participation

Other Data