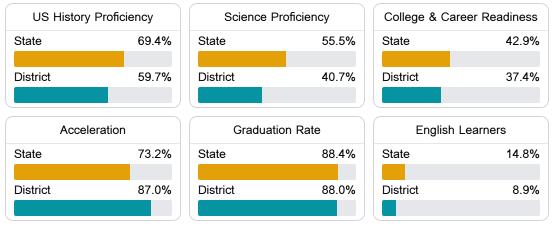

#### Other Measures

Other measurements of student performance that factor into the accountability grade.