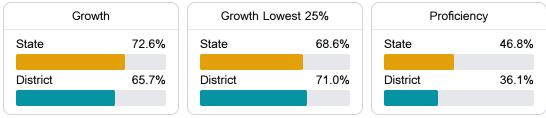

#### Math

Measurements of student performance on the statewide math assessment.