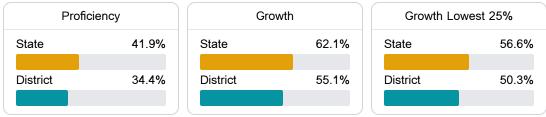

#### English

Measurements of student performance on the statewide English language arts (ELA) assessment.