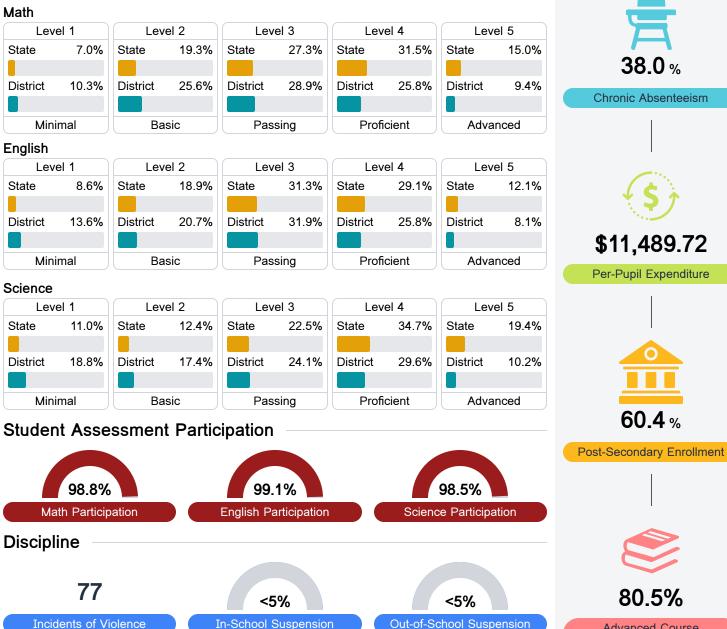

#### Math

Measurements of student performance on the statewide math assessment.

#### English

Measurements of student performance on the statewide English language arts (ELA) assessment.

## **Detailed Assessment and Other Data**

#### Student Performance

The following information shows each level of student performance on statewide assessments.

Advanced Course Participation

Other Data