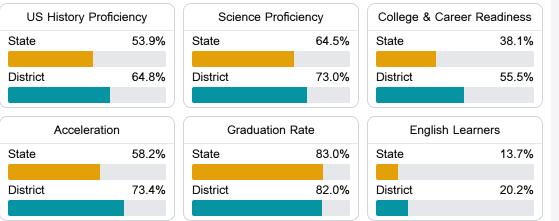

#### Other Measures

Other measurements of student performance that factor into the accountability grade.

Teacher Data