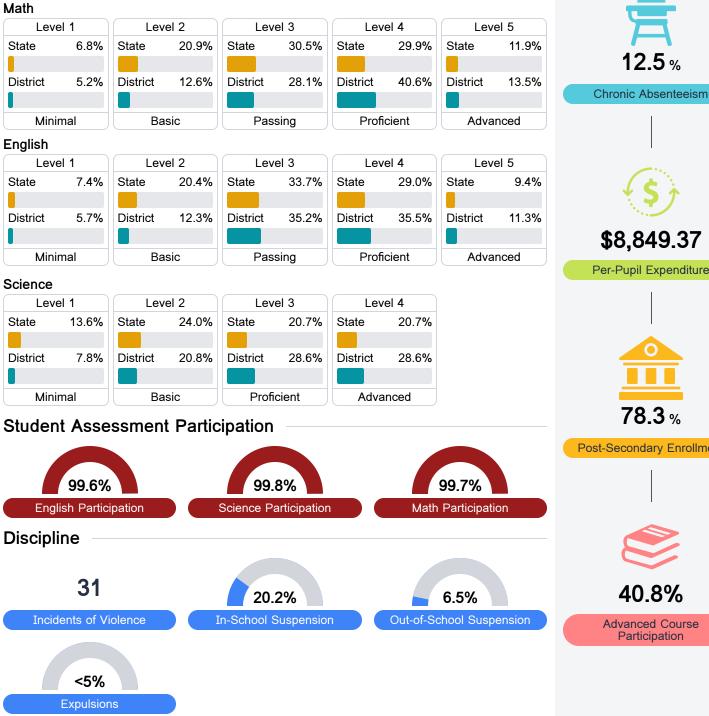

## **Detailed Assessment and Other Data**

#### Student Performance

The following information shows each level of student performance on statewide assessments.

\* Source: 2017-2018 Civil Rights Data Collection

Other Data

Post-Secondary Enrollment

**Advanced Course** Participation