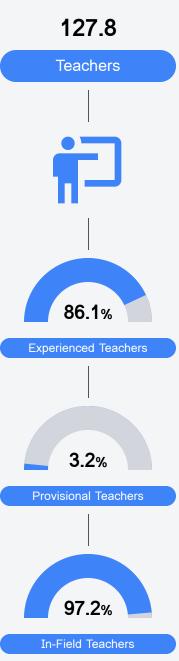

#### Other Measures

Other measurements of student performance that factor into the accountability grade.

Teacher Data