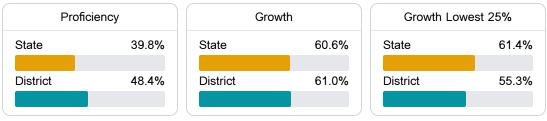

#### English

Measurements of student performance on the statewide English language arts (ELA) assessment.