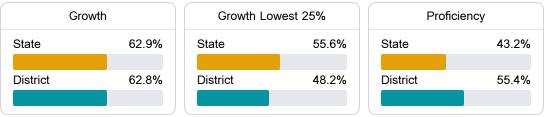

#### Math

Measurements of student performance on the statewide math assessment.