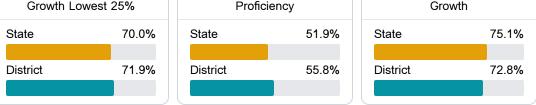

# District Report Card 2022 - 2023

For more detailed information, please visit https://msrc.mdek12.org.



## School Accountability Grade Components

Mississippi's accountability system assigns "A" through "F" letter grades for schools and districts. Grades are based on student achievement, student growth, student participation in testing, and other academic measures.

### Math

Measurements of student performance on the statewide math assessment.



#### English

Measurements of student performance on the statewide English language arts (ELA) assessment.



#### **Other Measures**

Other measurements of student performance that factor into the accountability grade.







## **Detailed Assessment and Other Data**

#### Student Performance

The following information shows each level of student performance on statewide assessments.



<10 <5% Incidents of Violence Out-of-School Suspension 25.9 % Chronic Absenteeism

Other Data



Post-Secondary Enrollment



Advanced Course Participation