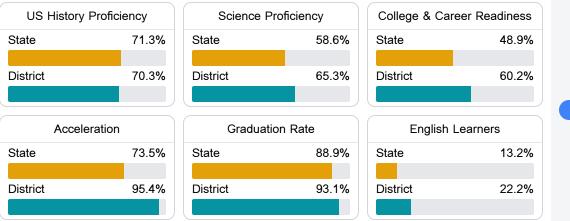

#### **Other Measures**

Other measurements of student performance that factor into the accountability grade.