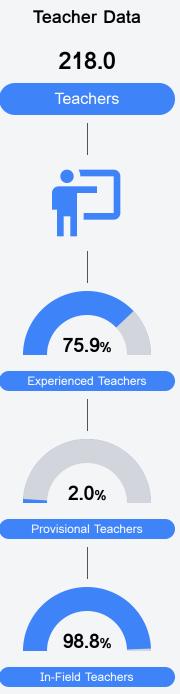

# District Report Card 2022 - 2023

For more detailed information, please visit https://msrc.mdek12.org.



## School Accountability Grade Components

Mississippi's accountability system assigns "A" through "F" letter grades for schools and districts. Grades are based on student achievement, student growth, student participation in testing, and other academic measures.

### Math

Measurements of student performance on the statewide math assessment.



#### English

Measurements of student performance on the statewide English language arts (ELA) assessment.



#### **Other Measures**

Other measurements of student performance that factor into the accountability grade.







## **Detailed Assessment and Other Data**

#### Student Performance

The following information shows each level of student performance on statewide assessments.



<10 <5% Incidents of Violence Out-of-School Suspension 25.9 % Chronic Absenteeism

Other Data



Post-Secondary Enrollment



Advanced Course Participation