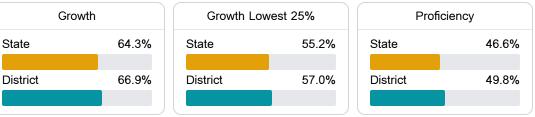

#### English

Measurements of student performance on the statewide English language arts (ELA) assessment.