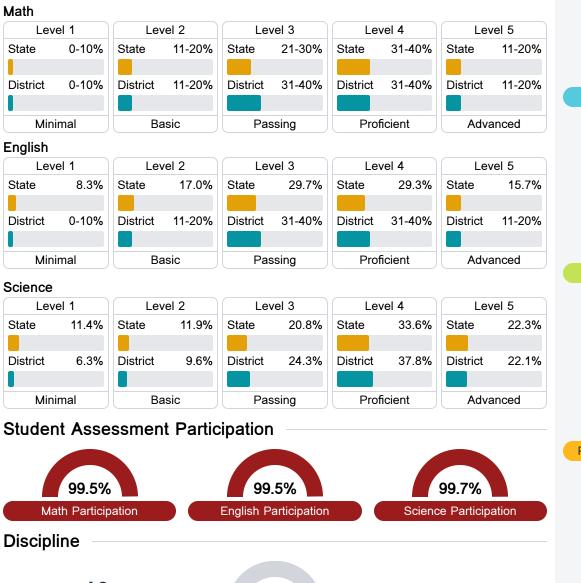

#### Student Performance

The following information shows each level of student performance on statewide assessments.

<10 <5% Incidents of Violence Out-of-School Suspension 25.9 % Chronic Absenteeism

Other Data