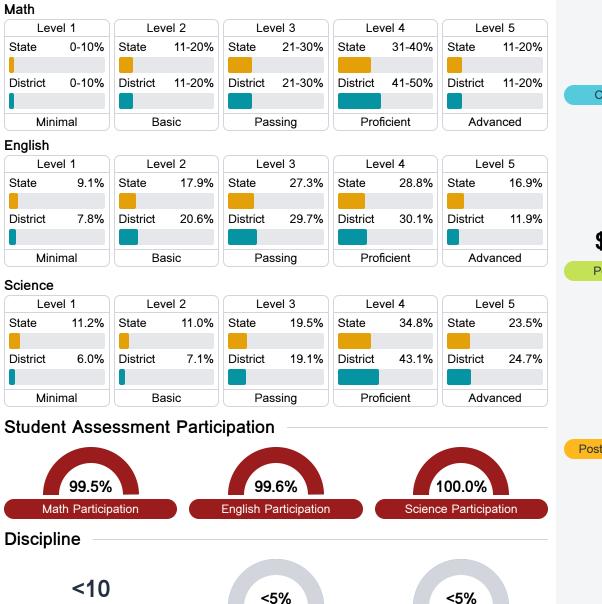

## **Detailed Assessment and Other Data**

#### Student Performance

The following information shows each level of student performance on statewide assessments.

**In-School Suspension** 

Other Data

Chronic Absenteeism

%

\$10,685.41
Per-Pupil Expenditure

Post-Secondary Enrollment

%

47.1

Advanced Course Participation

Page 2 of 2

Incidents of Violence

**Out-of-School Suspension** 