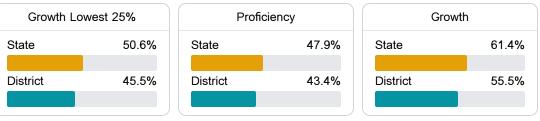

### School Accountability Grade Components

Mississippi's accountability system assigns "A" through "F" letter grades for schools and districts. Grades are based on student achievement, student growth, student participation in testing, and other academic measures.

#### Other Measures

Other measurements of student performance that factor into the accountability grade.