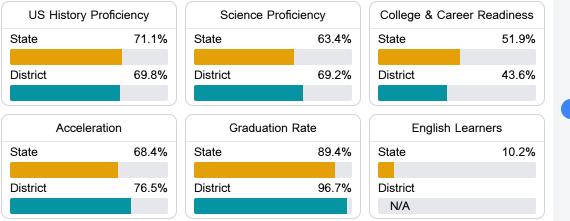

#### Other Measures

Other measurements of student performance that factor into the accountability grade.