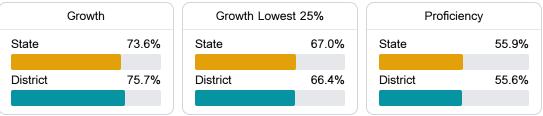

### School Accountability Grade Components

Mississippi's accountability system assigns "A" through "F" letter grades for schools and districts. Grades are based on student achievement, student growth, student participation in testing, and other academic measures.

#### Math

Measurements of student performance on the statewide math assessment.

#### English

Measurements of student performance on the statewide English language arts (ELA) assessment.