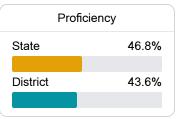

#### Student Performance

The following information shows each level of student performance on statewide assessments.