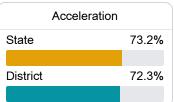

#### Other Measures

Other measurements of student performance that factor into the accountability grade.

| 42.9% |
|-------|
|       |
| 32.8% |
|       |
| ners  |
|       |

College & Caroor Pondinger