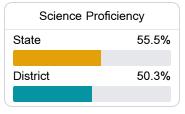

natobia, MS



104 McKie Street Senatobia, MS 38668



Chris Fleming cfleming@senatobia.k12.ms.us

#### School Accountability Grade Components

Mississippi's accountability system assigns "A" through "F" letter grades for schools and districts. Grades are based on student achievement, student growth, student participation in testing, and other academic measures. COVID - 19 pandemic disruptions continue to be reflected in 2021 - 2022 accountability data, particularly growth data.

#### Math

Measurements of student performance on the statewide math assessment.







#### **English**

Measurements of student performance on the statewide English language arts (ELA) assessment.







#### Other Measures

Other measurements of student performance that factor into the accountability grade.





| 42.9% |
|-------|
|       |
| 32.8% |
|       |
| ners  |
|       |

College & Caroor Pondinger







#### **Teacher Data**

125.1









**Provisional Teachers** 





## Senatobia Municipal School District

#### **Detailed Assessment and Other Data**

#### Student Performance

The following information shows each level of student performance on statewide assessments.

#### Math



#### **English**



#### Science



#### Student Assessment Participation



Incidents of Violence In-School Suspension



# Other Data Chronic Absenteeism \$10,687.85



Per-Pupil Expenditure





**Advanced Course** Participation