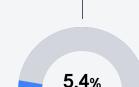

#### Math

Measurements of student performance on the statewide math assessment.