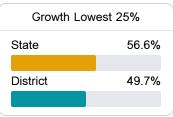

#### Other Measures

Other measurements of student performance that factor into the accountability grade.

| 42.9% |
|-------|
|       |
| 32.8% |
|       |
| ners  |
|       |

College & Caroor Pondinger