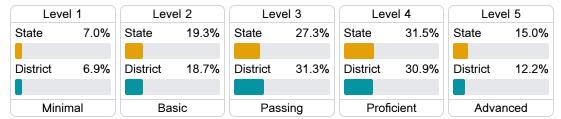

#### Student Performance

The following information shows each level of student performance on statewide assessments.

#### Math