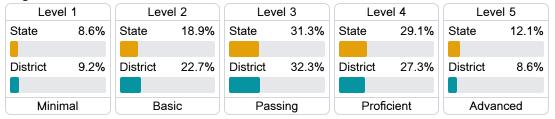

#### Student Performance

The following information shows each level of student performance on statewide assessments.

#### **English**