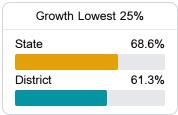

#### Other Measures

Other measurements of student performance that factor into the accountability grade.

| 42.9% |
|-------|
|       |
| 32.8% |
|       |
| ners  |
|       |

College & Caroor Pondinger