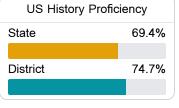

Senatobia, MS



104 McKie Street Senatobia, MS 38668



Chris Fleming cfleming@senatobia.k12.ms.us

#### School Accountability Grade Components

Mississippi's accountability system assigns "A" through "F" letter grades for schools and districts. Grades are based on student achievement, student growth, student participation in testing, and other academic measures. COVID - 19 pandemic disruptions continue to be reflected in 2021 - 2022 accountability data, particularly growth data.

#### Math

Measurements of student performance on the statewide math assessment.







#### **English**

Measurements of student performance on the statewide English language arts (ELA) assessment.







#### Other Measures

Other measurements of student performance that factor into the accountability grade.





| 42.9% |
|-------|
|       |
| 32.8% |
|       |
| ners  |
|       |

College & Caroor Pondinger







#### **Teacher Data**

125.1









**Provisional Teachers** 





## Senatobia Municipal School District

#### **Detailed Assessment and Other Data**

#### Student Performance

The following information shows each level of student performance on statewide assessments.

#### Math



#### **English**



#### Science



#### Student Assessment Participation



Incidents of Violence In-School Suspension



# Other Data Chronic Absenteeism \$10,687.85



Per-Pupil Expenditure





**Advanced Course** Participation