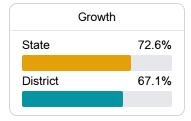

#### Other Measures

Other measurements of student performance that factor into the accountability grade.

| 42.9% |
|-------|
|       |
| 32.8% |
|       |
| ners  |
|       |

College & Caroor Pondinger