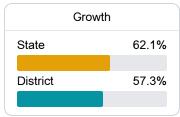

#### Other Measures

Other measurements of student performance that factor into the accountability grade.

| 42.9% |
|-------|
|       |
| 32.8% |
|       |
| ners  |
|       |

College & Caroor Pondinger