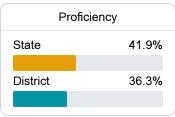

#### Student Performance

The following information shows each level of student performance on statewide assessments.