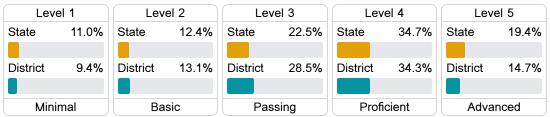

#### Student Performance

The following information shows each level of student performance on statewide assessments.

#### Math

#### **English**

#### Science