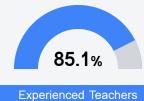

nts

Mississippi's accountability system assigns "A" through "F" letter grades for schools and districts. Grades are based on student achievement, student growth, student participation in testing, and other academic measures. COVID - 19 pandemic disruptions continue to be reflected in 2021 - 2022 accountability data, particularly growth data.

#### Math

Measurements of student performance on the statewide math assessment.







#### **English**

Measurements of student performance on the statewide English language arts (ELA) assessment.







#### Other Measures

Other measurements of student performance that factor into the accountability grade.





| 42.9% |
|-------|
|       |
| 32.8% |
|       |
| ners  |
|       |

College & Caroor Pondinger







#### **Teacher Data**

125.1









**Provisional Teachers** 





## Senatobia Municipal School District

#### **Detailed Assessment and Other Data**

#### Student Performance

The following information shows each level of student performance on statewide assessments.

#### Math



#### **English**



#### Science



#### Student Assessment Participation



Incidents of Violence In-School Suspension



# Other Data Chronic Absenteeism \$10,687.85



Per-Pupil Expenditure





**Advanced Course** Participation