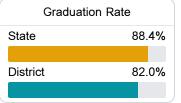

#### Other Measures

Other measurements of student performance that factor into the accountability grade.

| 42.9% |
|-------|
|       |
| 32.8% |
|       |
| ners  |
|       |

College & Caroor Pondinger