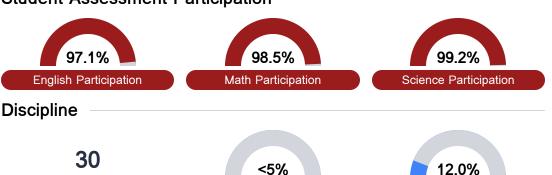

#### Student Assessment Participation

Incidents of Violence In-School Suspension