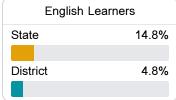

#### Other Measures

Other measurements of student performance that factor into the accountability grade.

| 42.9% |
|-------|
|       |
| 32.8% |
|       |
| ners  |
|       |

College & Caroor Pondinger