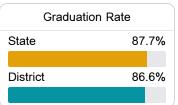

#### Other Measures

Other measurements of student performance that factor into the accountability grade.

63.4%

49.6%

51.7%

124.4

7.8%

In-Field Teachers