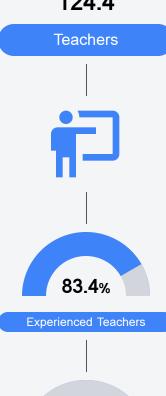

ississippi's accountability system assigns "A" through "F" letter grades for schools and districts. Grades are based on student achievement, student growth, student participation in testing, and other academic measures. COVID - 19 pandemic disruptions continue to be reflected in 2021 - 2022 accountability data, particularly growth data.

#### Math

Measurements of student performance on the statewide math assessment.



#### **English**

Measurements of student performance on the statewide English language arts (ELA) assessment.

| Proficiency |       |
|-------------|-------|
| State       | 35.0% |
| District    | 34.3% |
|             |       |

#### Other Measures

Other measurements of student performance that factor into the accountability grade.



63.4%



49.6%

51.7%





124.4





7.8%

In-Field Teachers

92.5%



District

## Senatobia Municipal School District

#### **Detailed Assessment and Other Data**

#### Student Performance

The following information shows each level of student performance on statewide assessments.

#### Math



#### **English**



#### Science



#### Student Assessment Participation







<sup>\*</sup> Source: 2017-2018 Civil Rights Data Collection

# Other Data



Chronic Absenteeism



\$9,847.33

Per-Pupil Expenditure



73.1%

Post-Secondary Enrollment



27.4%

Advanced Course Participation