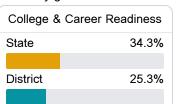

#### Other Measures

Other measurements of student performance that factor into the accountability grade.

63.4%

49.6%

51.7%

124.4

7.8%

In-Field Teachers