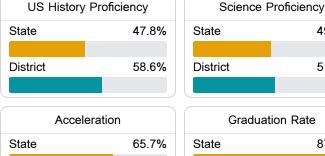

Accountability Grade Components**

Mississippi's accountability system assigns "A" through "F" letter grades for schools and districts. Grades are based on student achievement, student growth, student participation in testing, and other academic measures. COVID - 19 pandemic disruptions continue to be reflected in 2021 - 2022 accountability data, particularly growth data.

#### Math

Measurements of student performance on the statewide math assessment.



#### **English**

Measurements of student performance on the statewide English language arts (ELA) assessment.

| Proficiency |       |
|-------------|-------|
| State       | 35.0% |
| District    | 34.3% |
|             |       |

#### Other Measures

Other measurements of student performance that factor into the accountability grade.



63.4%



49.6%

51.7%





124.4





7.8%

In-Field Teachers

92.5%



District

## Senatobia Municipal School District

#### **Detailed Assessment and Other Data**

#### Student Performance

The following information shows each level of student performance on statewide assessments.

#### Math



#### **English**



#### Science



#### Student Assessment Participation







<sup>\*</sup> Source: 2017-2018 Civil Rights Data Collection

# Other Data



Chronic Absenteeism



\$9,847.33

Per-Pupil Expenditure



73.1%

Post-Secondary Enrollment



27.4%

Advanced Course Participation