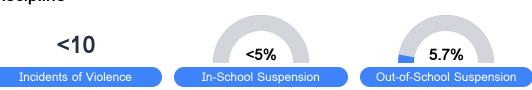

#### Other Measures

Other measurements of student performance that factor into the accountability grade.

63.4%

49.6%

51.7%

124.4

7.8%

In-Field Teachers