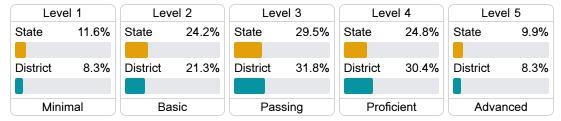

be reflected in 2021 - 2022 accountability data, particularly growth data.

#### Math

Measurements of student performance on the statewide math assessment.



#### **English**

Measurements of student performance on the statewide English language arts (ELA) assessment.

| Proficiency |       |
|-------------|-------|
| State       | 35.0% |
| District    | 34.3% |
|             |       |

#### Other Measures

Other measurements of student performance that factor into the accountability grade.



63.4%



49.6%

51.7%





124.4





7.8%

In-Field Teachers

92.5%



District

## Senatobia Municipal School District

#### **Detailed Assessment and Other Data**

#### Student Performance

The following information shows each level of student performance on statewide assessments.

#### Math



#### **English**



#### Science



#### Student Assessment Participation







<sup>\*</sup> Source: 2017-2018 Civil Rights Data Collection

# Other Data



Chronic Absenteeism



\$9,847.33

Per-Pupil Expenditure



73.1%

Post-Secondary Enrollment



27.4%

Advanced Course Participation