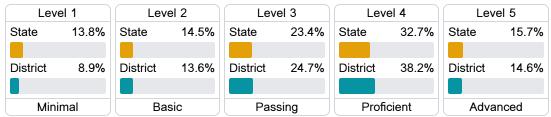

#### Student Performance

The following information shows each level of student performance on statewide assessments.

#### Math

#### **English**

#### Science