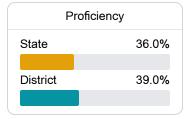

#### Math

Measurements of student performance on the statewide math assessment.