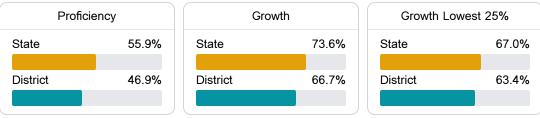

#### English

Measurements of student performance on the statewide English language arts (ELA) assessment.

#### Student Performance

The following information shows each level of student performance on statewide assessments.

**Out-of-School Suspension** 

Other Data

29.0%

Chronic Absenteeism

\$10,853.55

Per-Pupil Expenditure