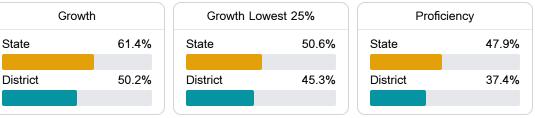

#### Other Measures

Other measurements of student performance that factor into the accountability grade.

#### Student Performance

The following information shows each level of student performance on statewide assessments.

**Out-of-School Suspension** 

Other Data

29.0%

Chronic Absenteeism

\$10,853.55

Per-Pupil Expenditure