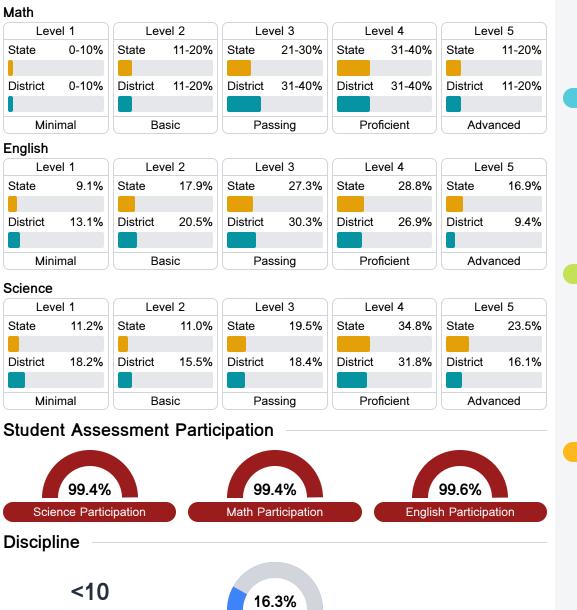

#### Student Performance

The following information shows each level of student performance on statewide assessments.

**Out-of-School Suspension** 

Other Data

29.0%

Chronic Absenteeism

\$10,853.55

Per-Pupil Expenditure