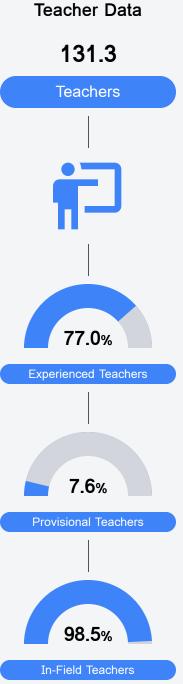

# District Report Card 2023 - 2024

For more detailed information, please visit https://msrc.mdek12.org.



Coldwater, MS 38618

Alee Dixon adixon@tcsdms.org

### School Accountability Grade Components

Mississippi's accountability system assigns "A" through "F" letter grades for schools and districts. Grades are based on student achievement, student growth, student participation in testing, and other academic measures.

#### Math

Measurements of student performance on the statewide math assessment.



#### English

Measurements of student performance on the statewide English language arts (ELA) assessment.



#### Other Measures

Other measurements of student performance that factor into the accountability grade.







## **Detailed Assessment and Other Data**

#### Student Performance

The following information shows each level of student performance on statewide assessments.



**Out-of-School Suspension** 



Other Data

29.0%

Chronic Absenteeism

\$10,853.55

Per-Pupil Expenditure

57.8%

Post-Secondary Enrollment

Advanced Course Participation

Incidents of Violence