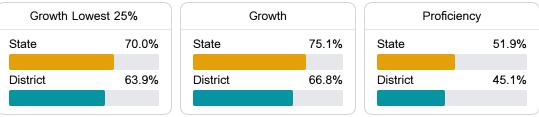

#### Math

Measurements of student performance on the statewide math assessment.