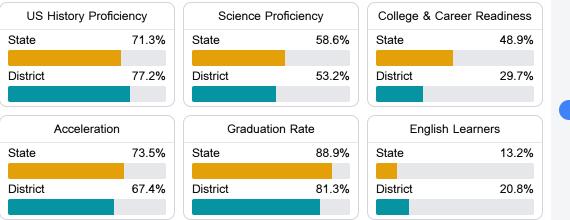

#### Other Measures

Other measurements of student performance that factor into the accountability grade.