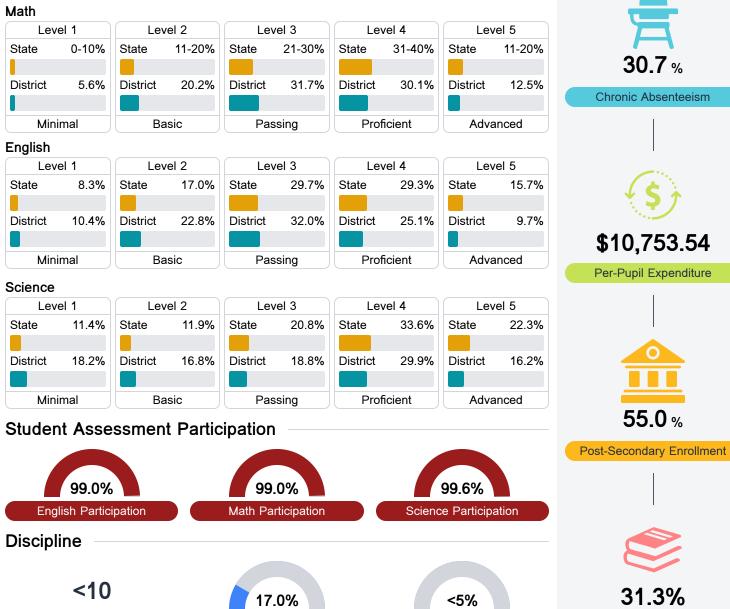

## **Detailed Assessment and Other Data**

#### Student Performance

The following information shows each level of student performance on statewide assessments.

**Out-of-School Suspension** 

30.7 % Chronic Absenteeism

Other Data

**Advanced Course** Participation

Incidents of Violence

**Expulsions** 