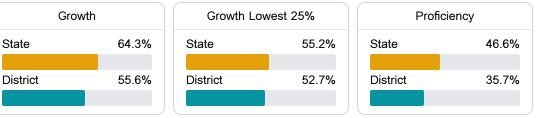

#### English

Measurements of student performance on the statewide English language arts (ELA) assessment.