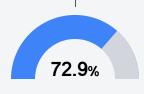

ssigns "A" through "F" letter grades for schools and districts. Grades are based on student achievement, student growth, student participation in testing, and other academic measures. COVID - 19 pandemic disruptions continue to be reflected in 2021 - 2022 accountability data, particularly growth data.

### Math

Measurements of student performance on the statewide math assessment.







### **English**

Measurements of student performance on the statewide English language arts (ELA) assessment.







### Other Measures

Other measurements of student performance that factor into the accountability grade.





| State            | 42.9% |
|------------------|-------|
| District         | 32.5% |
| English Learners |       |

College & Career Readiness







### **Teacher Data**

150.5











In-Field Teachers



# **Tate County School District**

### **Detailed Assessment and Other Data**

### Student Performance

The following information shows each level of student performance on statewide assessments.

### Math



### **English**



### Science



### Student Assessment Participation









# Other Data 42.1 % Chronic Absenteeism \$9,808.96



Per-Pupil Expenditure





37.0%

Advanced Course Participation