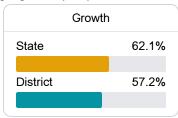

information, please visit <a href="https://msrc.mdek12.org">https://msrc.mdek12.org</a>.



# Tate County School District

Coldwater, MS



574 Parkway ST Coldwater, MS 38618



Alee Dixon adixon@tcsdms.org

### **School Accountability Grade Components**

Mississippi's accountability system assigns "A" through "F" letter grades for schools and districts. Grades are based on student achievement, student growth, student participation in testing, and other academic measures. COVID - 19 pandemic disruptions continue to be reflected in 2021 - 2022 accountability data, particularly growth data.

### Math

Measurements of student performance on the statewide math assessment.







### **English**

Measurements of student performance on the statewide English language arts (ELA) assessment.







### Other Measures

Other measurements of student performance that factor into the accountability grade.





| State            | 42.9% |
|------------------|-------|
| District         | 32.5% |
| English Learners |       |

College & Career Readiness







### **Teacher Data**

150.5











In-Field Teachers



# **Tate County School District**

### **Detailed Assessment and Other Data**

### Student Performance

The following information shows each level of student performance on statewide assessments.

### Math



### **English**



### Science



### Student Assessment Participation









# Other Data 42.1 % Chronic Absenteeism \$9,808.96



Per-Pupil Expenditure





37.0%

Advanced Course Participation