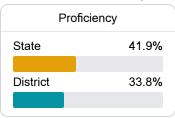

iled information, please visit <a href="https://msrc.mdek12.org">https://msrc.mdek12.org</a>.



# Tate County School District

Coldwater, MS



574 Parkway ST Coldwater, MS 38618



Alee Dixon adixon@tcsdms.org

### **School Accountability Grade Components**

Mississippi's accountability system assigns "A" through "F" letter grades for schools and districts. Grades are based on student achievement, student growth, student participation in testing, and other academic measures. COVID - 19 pandemic disruptions continue to be reflected in 2021 - 2022 accountability data, particularly growth data.

### Math

Measurements of student performance on the statewide math assessment.







### **English**

Measurements of student performance on the statewide English language arts (ELA) assessment.







### Other Measures

Other measurements of student performance that factor into the accountability grade.





| State            | 42.9% |
|------------------|-------|
| District         | 32.5% |
| English Learners |       |

College & Career Readiness







### **Teacher Data**

150.5











In-Field Teachers



# **Tate County School District**

### **Detailed Assessment and Other Data**

### Student Performance

The following information shows each level of student performance on statewide assessments.

### Math



### **English**



### Science



### Student Assessment Participation









# Other Data 42.1 % Chronic Absenteeism \$9,808.96



Per-Pupil Expenditure





37.0%

Advanced Course Participation