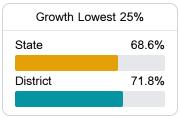

## District Report Card 2021 - 2022

For more detailed information, please visit <a href="https://msrc.mdek12.org">https://msrc.mdek12.org</a>.



# Tate County School District

Coldwater, MS



574 Parkway ST Coldwater, MS 38618



Alee Dixon adixon@tcsdms.org

### **School Accountability Grade Components**

Mississippi's accountability system assigns "A" through "F" letter grades for schools and districts. Grades are based on student achievement, student growth, student participation in testing, and other academic measures. COVID - 19 pandemic disruptions continue to be reflected in 2021 - 2022 accountability data, particularly growth data.

### Math

Measurements of student performance on the statewide math assessment.







### **English**

Measurements of student performance on the statewide English language arts (ELA) assessment.







### Other Measures

Other measurements of student performance that factor into the accountability grade.





| State            | 42.9% |
|------------------|-------|
| District         | 32.5% |
| English Learners |       |

College & Career Readiness







### **Teacher Data**

150.5











In-Field Teachers



# **Tate County School District**

### **Detailed Assessment and Other Data**

### Student Performance

The following information shows each level of student performance on statewide assessments.

### Math



### **English**



### Science



### Student Assessment Participation









# Other Data 42.1 % Chronic Absenteeism \$9,808.96



Per-Pupil Expen