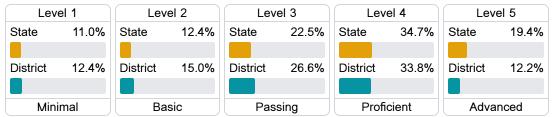

### Student Performance

The following information shows each level of student performance on statewide assessments.

### **English**