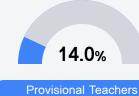

ns "A" through "F" letter grades for schools and districts. Grades are based on student achievement, student growth, student participation in testing, and other academic measures. COVID - 19 pandemic disruptions continue to be reflected in 2021 - 2022 accountability data, particularly growth data.

### Math

Measurements of student performance on the statewide math assessment.







### **English**

Measurements of student performance on the statewide English language arts (ELA) assessment.







### Other Measures

Other measurements of student performance that factor into the accountability grade.





| State            | 42.9% |
|------------------|-------|
| District         | 32.5% |
| English Learners |       |

College & Career Readiness







### **Teacher Data**

150.5











In-Field Teachers



# **Tate County School District**

### **Detailed Assessment and Other Data**

### Student Performance

The following information shows each level of student performance on statewide assessments.

### Math



### **English**



### Science



### Student Assessment Participation









# Other Data 42.1 % Chronic Absenteeism \$9,808.96



Per-Pupil Expenditure





37.0%

Advanced Course Participation