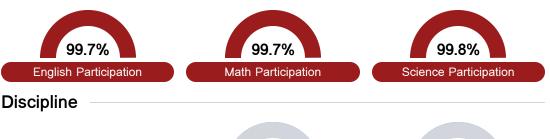

th

Measurements of student performance on the statewide math assessment.







### **English**

Measurements of student performance on the statewide English language arts (ELA) assessment.







### Other Measures

Other measurements of student performance that factor into the accountability grade.





| State            | 42.9% |
|------------------|-------|
| District         | 32.5% |
| English Learners |       |

College & Career Readiness







### **Teacher Data**

150.5











In-Field Teachers



# **Tate County School District**

### **Detailed Assessment and Other Data**

### Student Performance

The following information shows each level of student performance on statewide assessments.

### Math



### **English**



### Science



### Student Assessment Participation









# Other Data 42.1 % Chronic Absenteeism \$9,808.96



Per-Pupil Expenditure





37.0%

Advanced Course Participation