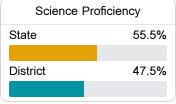

ool District

Coldwater, MS



574 Parkway ST Coldwater, MS 38618



Alee Dixon adixon@tcsdms.org

### **School Accountability Grade Components**

Mississippi's accountability system assigns "A" through "F" letter grades for schools and districts. Grades are based on student achievement, student growth, student participation in testing, and other academic measures. COVID - 19 pandemic disruptions continue to be reflected in 2021 - 2022 accountability data, particularly growth data.

### Math

Measurements of student performance on the statewide math assessment.







### **English**

Measurements of student performance on the statewide English language arts (ELA) assessment.







### Other Measures

Other measurements of student performance that factor into the accountability grade.





| State            | 42.9% |
|------------------|-------|
| District         | 32.5% |
| English Learners |       |

College & Career Readiness







### **Teacher Data**

150.5











In-Field Teachers



# **Tate County School District**

### **Detailed Assessment and Other Data**

### Student Performance

The following information shows each level of student performance on statewide assessments.

### Math



### **English**



### Science



### Student Assessment Participation









# Other Data 42.1 % Chronic Absenteeism \$9,808.96



Per-Pupil Expenditure





37.0%

Advanced Course Participation