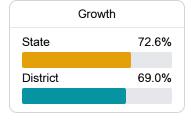

## District Report Card 2021 - 2022

For more detailed information, please visit <a href="https://msrc.mdek12.org">https://msrc.mdek12.org</a>.



# Tate County School District

Coldwater, MS



574 Parkway ST Coldwater, MS 38618



Alee Dixon adixon@tcsdms.org

### **School Accountability Grade Components**

Mississippi's accountability system assigns "A" through "F" letter grades for schools and districts. Grades are based on student achievement, student growth, student participation in testing, and other academic measures. COVID - 19 pandemic disruptions continue to be reflected in 2021 - 2022 accountability data, particularly growth data.

### Math

Measurements of student performance on the statewide math assessment.







### **English**

Measurements of student performance on the statewide English language arts (ELA) assessment.







### Other Measures

Other measurements of student performance that factor into the accountability grade.





| State            | 42.9% |
|------------------|-------|
| District         | 32.5% |
| English Learners |       |

College & Career Readiness







### **Teacher Data**

150.5











In-Field Teachers



# **Tate County School District**

### **Detailed Assessment and Other Data**

### Student Performance

The following information shows each level of student performance on statewide assessments.

### Math



### **English**



### Science



### Student Assessment Participation









# Other Data 42.1 % Chronic Absenteeism \$9,808.96



Per-Pupil Exp