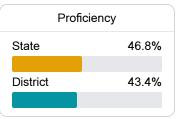

### **English**

Measurements of student performance on the statewide English language arts (ELA) assessment.