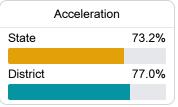

Mississippi's accountability system assigns "A" through "F" letter grades for schools and districts. Grades are based on student achievement, student growth, student participation in testing, and other academic measures. COVID - 19 pandemic disruptions continue to be reflected in 2021 - 2022 accountability data, particularly growth data.

### Math

Measurements of student performance on the statewide math assessment.







### **English**

Measurements of student performance on the statewide English language arts (ELA) assessment.







### Other Measures

Other measurements of student performance that factor into the accountability grade.





| State            | 42.9% |
|------------------|-------|
| District         | 32.5% |
| English Learners |       |

College & Career Readiness







### **Teacher Data**

150.5











In-Field Teachers



# **Tate County School District**

### **Detailed Assessment and Other Data**

### Student Performance

The following information shows each level of student performance on statewide assessments.

### Math



### **English**



### Science



### Student Assessment Participation









# Other Data 42.1 % Chronic Absenteeism \$9,808.96



Per-Pupil Expenditure





37.0%

Advanced Course Participation