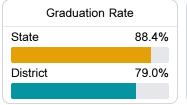

ssissippi's accountability system assigns "A" through "F" letter grades for schools and districts. Grades are based on student achievement, student growth, student participation in testing, and other academic measures. COVID - 19 pandemic disruptions continue to be reflected in 2021 - 2022 accountability data, particularly growth data.

### Math

Measurements of student performance on the statewide math assessment.







### **English**

Measurements of student performance on the statewide English language arts (ELA) assessment.







### Other Measures

Other measurements of student performance that factor into the accountability grade.





| State            | 42.9% |
|------------------|-------|
| District         | 32.5% |
| English Learners |       |

College & Career Readiness







### **Teacher Data**

150.5











In-Field Teachers



# **Tate County School District**

### **Detailed Assessment and Other Data**

### Student Performance

The following information shows each level of student performance on statewide assessments.

### Math



### **English**



### Science



### Student Assessment Participation









# Other Data 42.1 % Chronic Absenteeism \$9,808.96



Per-Pupil Expenditure





37.0%

Advanced Course Participation