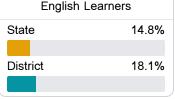

### Other Measures

Other measurements of student performance that factor into the accountability grade.

| State            | 42.9% |
|------------------|-------|
| District         | 32.5% |
| English Learners |       |