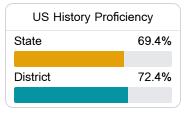

chool District

Coldwater, MS



574 Parkway ST Coldwater, MS 38618



Alee Dixon adixon@tcsdms.org

### **School Accountability Grade Components**

Mississippi's accountability system assigns "A" through "F" letter grades for schools and districts. Grades are based on student achievement, student growth, student participation in testing, and other academic measures. COVID - 19 pandemic disruptions continue to be reflected in 2021 - 2022 accountability data, particularly growth data.

### Math

Measurements of student performance on the statewide math assessment.







### **English**

Measurements of student performance on the statewide English language arts (ELA) assessment.







### Other Measures

Other measurements of student performance that factor into the accountability grade.





| State            | 42.9% |
|------------------|-------|
| District         | 32.5% |
| English Learners |       |

College & Career Readiness







### **Teacher Data**

150.5











In-Field Teachers



# **Tate County School District**

### **Detailed Assessment and Other Data**

### Student Performance

The following information shows each level of student performance on statewide assessments.

### Math



### **English**



### Science



### Student Assessment Participation









# Other Data 42.1 % Chronic Absenteeism \$9,808.96



Per-Pupil Expenditure





37.0%

Advanced Course Participation