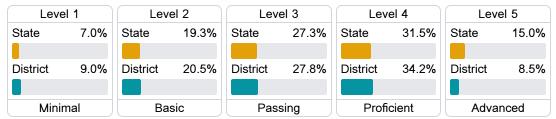

### Student Performance

The following information shows each level of student performance on statewide assessments.