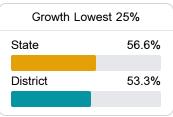

### Other Measures

Other measurements of student performance that factor into the accountability grade.

| State            | 42.9% |
|------------------|-------|
| District         | 32.5% |
| English Learners |       |