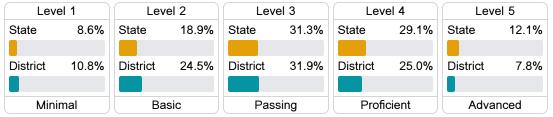

### Student Performance

The following information shows each level of student performance on statewide assessments.

### Math