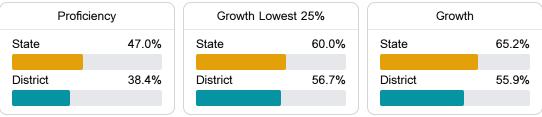

#### English

Measurements of student performance on the statewide English language arts (ELA) assessment.