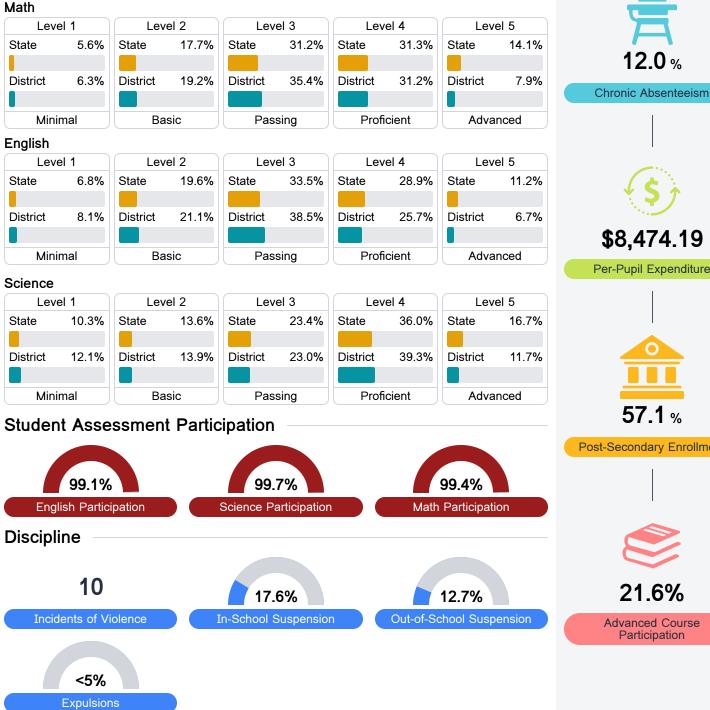

#### Student Performance

The following information shows each level of student performance on statewide assessments.

\* Source: 2017-2018 Civil Rights Data Collection

Other Data

12.0%

Post-Secondary Enrollment

**Advanced Course** Participation