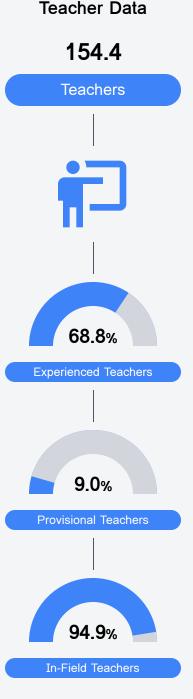

# District Report Card 2018 - 2019

For more detailed information, please visit https://msrc.mdek12.org.



Coldwater, MS 38618

adixon@tcsdms.org

## School Accountability Grade Components

Mississippi's accountability system assigns "A" through "F" letter grades for schools and districts. Grades are based on student achievement, student growth, student participation in testing, and other academic measures.

### Math

Measurements of student performance on the statewide math assessment.



#### English

Measurements of student performance on the statewide English language arts (ELA) assessment.



#### Other Measures

Other measurements of student performance that factor into the accountability grade.







## **Detailed Assessment and Other Data**

#### Student Performance

The following information shows each level of student performance on statewide assessments.



\* Source: 2017-2018 Civil Rights Data Collection



Other Data

12.0%



Post-Secondary Enrollment



**Advanced Course** Participation