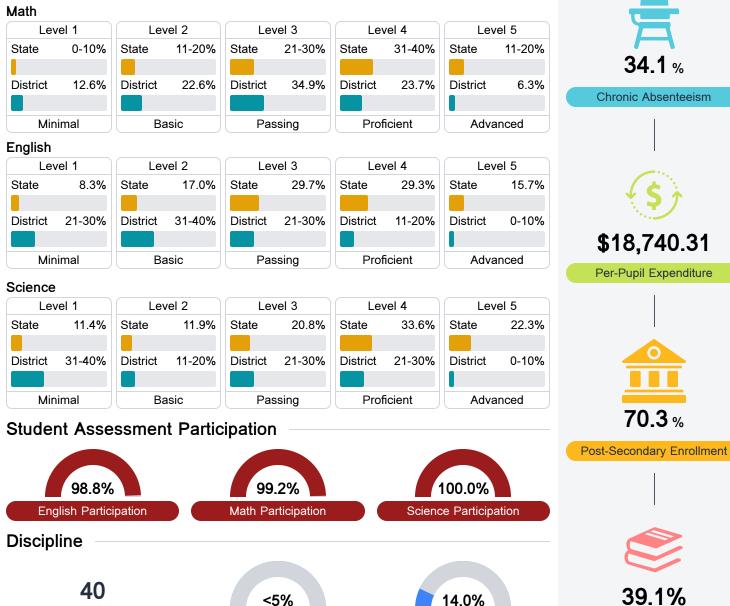

## **Detailed Assessment and Other Data**

#### Student Performance

The following information shows each level of student performance on statewide assessments.

**In-School Suspension** 

Other Data

70.3 %

**Advanced Course** Participation

%

Incidents of Violence