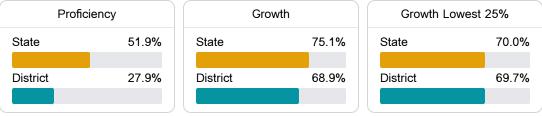

#### Math

Measurements of student performance on the statewide math assessment.