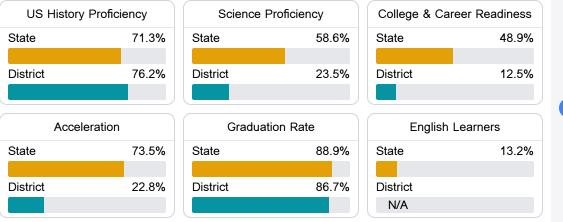

#### **Other Measures**

Other measurements of student performance that factor into the accountability grade.

Teacher Data