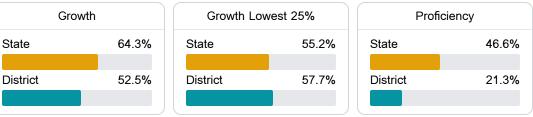

#### English

Measurements of student performance on the statewide English language arts (ELA) assessment.