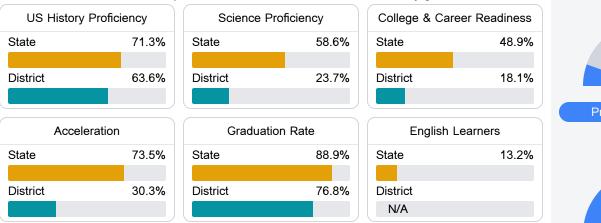

### Other Measures

Other measurements of student performance that factor into the accountability grade.