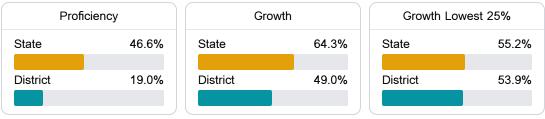

### English

Measurements of student performance on the statewide English language arts (ELA) assessment.