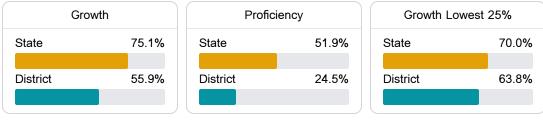

# District Report Card 2022 - 2023

For more detailed information, please visit https://msrc.mdek12.org.



•

411 E. CHESTNUT STREET

Charleston, MS 38921

Raymond Russell Rrussell@etsdk12.org

# School Accountability Grade Components

Mississippi's accountability system assigns "A" through "F" letter grades for schools and districts. Grades are based on student achievement, student growth, student participation in testing, and other academic measures.

## Math

Measurements of student performance on the statewide math assessment.



### English

Measurements of student performance on the statewide English language arts (ELA) assessment.



### Other Measures

Other measurements of student performance that factor into the accountability grade.