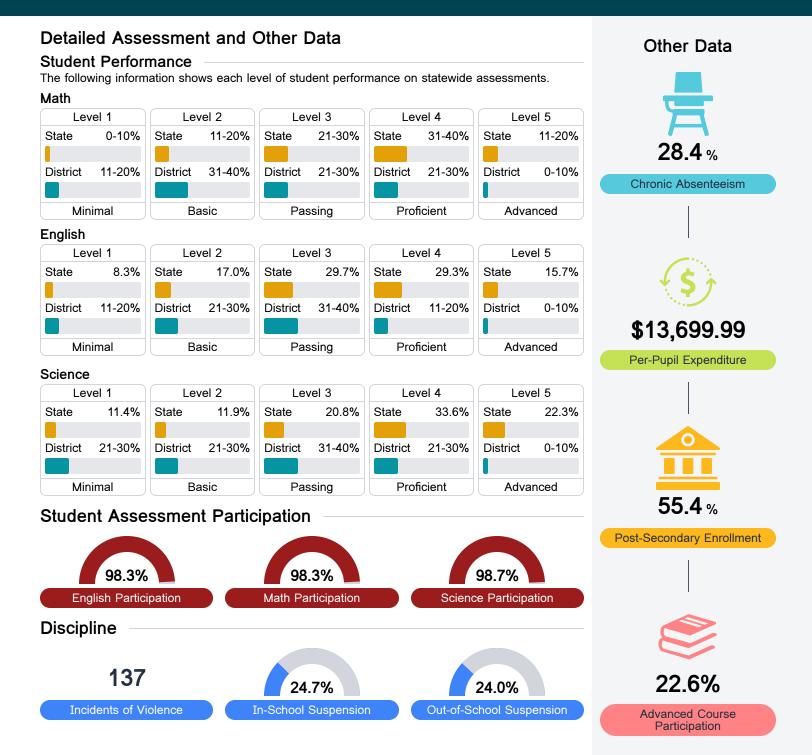

## Math

Measurements of student performance on the statewide math assessment.

### English

Measurements of student performance on the statewide English language arts (ELA) assessment.