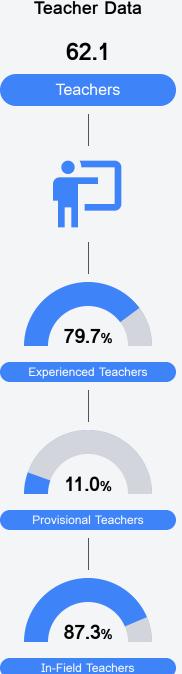

### Other Measures

Other measurements of student performance that factor into the accountability grade.