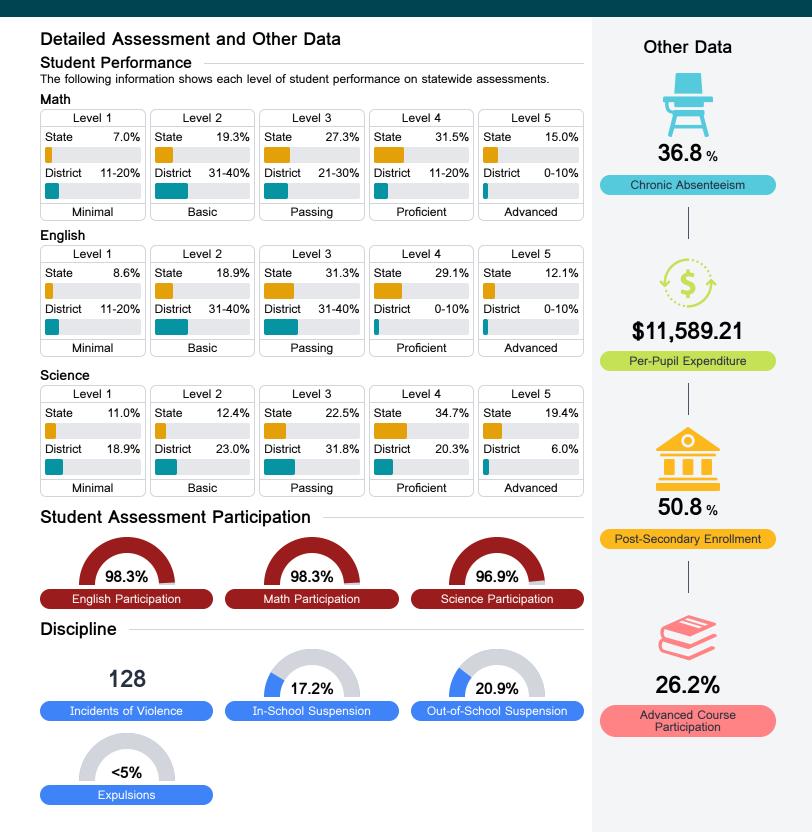

#### Math

Measurements of student performance on the statewide math assessment.

#### English

Measurements of student performance on the statewide English language arts (ELA) assessment.