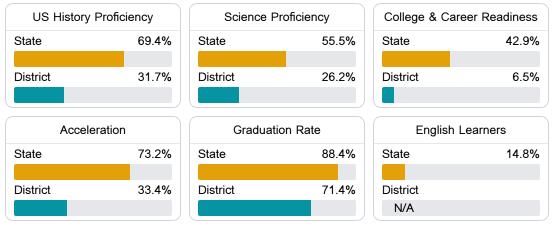

### Other Measures

Other measurements of student performance that factor into the accountability grade.