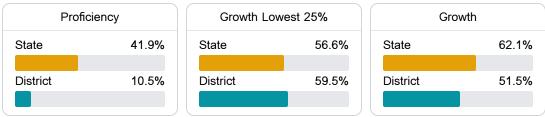

#### English

Measurements of student performance on the statewide English language arts (ELA) assessment.