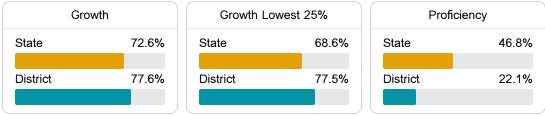

#### Math

Measurements of student performance on the statewide math assessment.