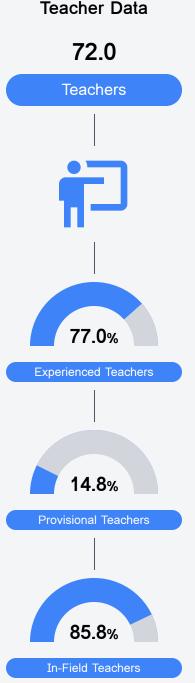

t https://msrc.mdek12.org.



411 E. CHESTNUT STREET

Charleston, MS 38921

Raymond Russell Rrussell@etsdk12.org

## School Accountability Grade Components

Mississippi's accountability system assigns "A" through "F" letter grades for schools and districts. Grades are based on student achievement, student growth, student participation in testing, and other academic measures. COVID - 19 pandemic disruptions continue to be reflected in 2021 - 2022 accountability data, particularly growth data.

#### Math

Measurements of student performance on the statewide math assessment.



#### English

Measurements of student performance on the statewide English language arts (ELA) assessment.



### Other Measures

Other measurements of student performance that factor into the accountability grade.