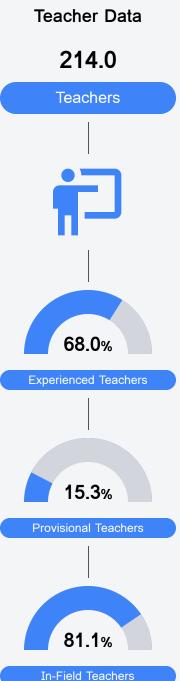

### School Accountability Grade Components

Mississippi's accountability system assigns "A" through "F" letter grades for schools and districts. Grades are based on student achievement, student growth, student participation in testing, and other academic measures.