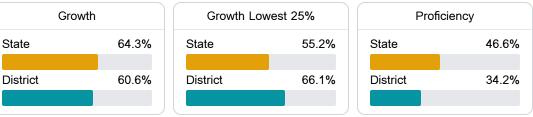

#### Math

Measurements of student performance on the statewide math assessment. Growth Lowest 25% Proficiency Growth 70.0% 51.9% State State State 75.1% 83.0% 41.3% 76.0% District District District