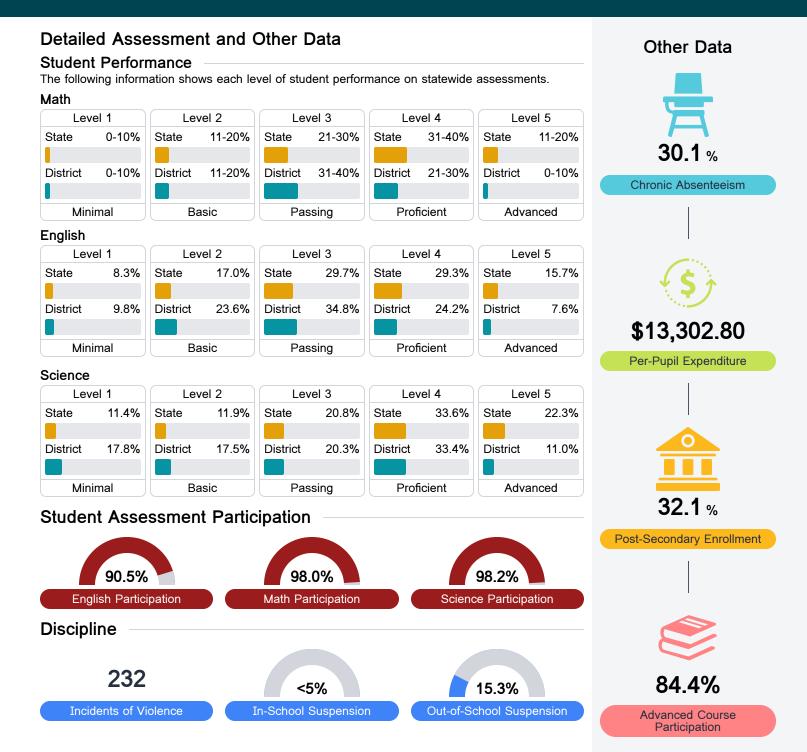

### School Accountability Grade Components

Mississippi's accountability system assigns "A" through "F" letter grades for schools and districts. Grades are based on student achievement, student growth, student participation in testing, and other academic measures.