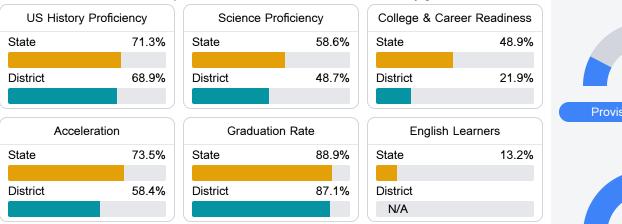

#### Other Measures

Other measurements of student performance that factor into the accountability grade.