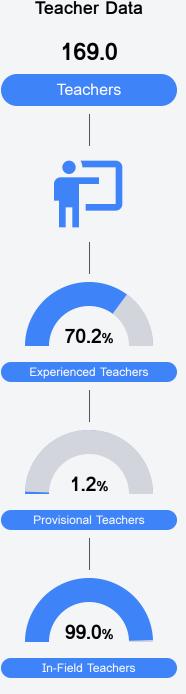

#### Student Performance

The following information shows each level of student performance on statewide assessments.

**In-School Suspension** 

70.7%

Other Data

21.9%

Incidents of Violence

**Out-of-School Suspension** 