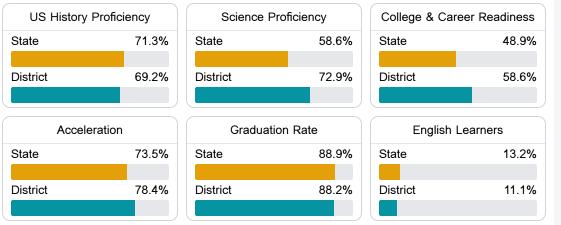

#### Other Measures

Page 1 of 2

Other measurements of student performance that factor into the accountability grade.