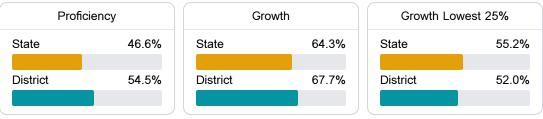

#### English

Measurements of student performance on the statewide English language arts (ELA) assessment.