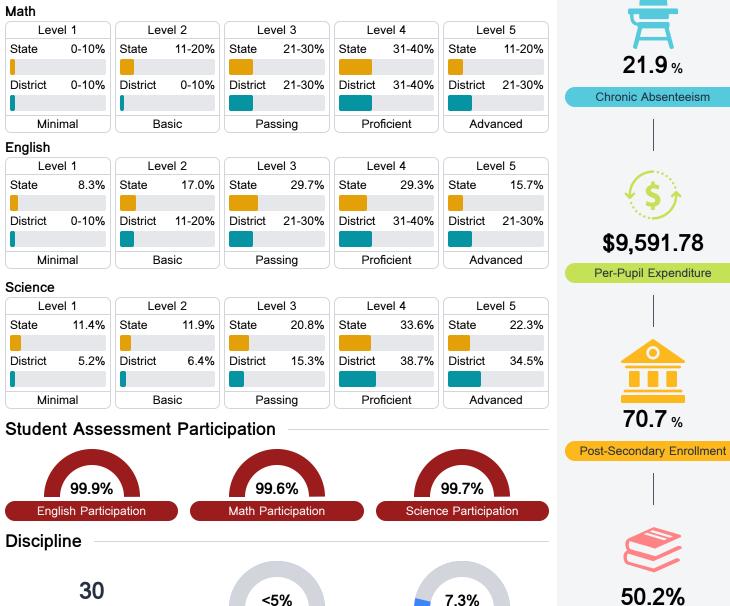

## **Detailed Assessment and Other Data**

#### Student Performance

The following information shows each level of student performance on statewide assessments.

**In-School Suspension** 

70.7%

Other Data

21.9%

Incidents of Violence

**Out-of-School Suspension** 