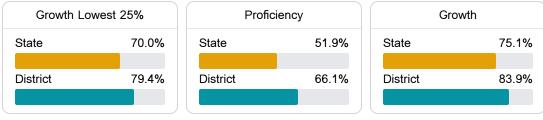

#### Math

Measurements of student performance on the statewide math assessment.