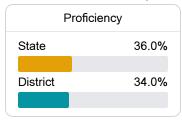

#### Math

Measurements of student performance on the statewide math assessment.