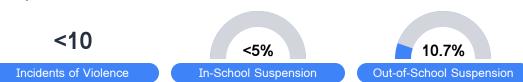

assessment.



### Other Measures

Other measurements of student performance that factor into the accountability grade.

| US History Proficiency |       |
|------------------------|-------|
| State                  | 47.8% |
| District               | 52.4% |
|                        |       |



| College & Career Readiness |       |
|----------------------------|-------|
| State                      | 34.3% |
| District                   | 33.5% |
|                            |       |















# **Smith County School District**

#### **Detailed Assessment and Other Data**

#### Student Performance

The following information shows each level of student performance on statewide assessments.

#### Math



#### **English**



#### Science



## Student Assessment Participation







<sup>\*</sup> Source: 2017-2018 Civil Rights Data Collection







**Advanced Course** Participation