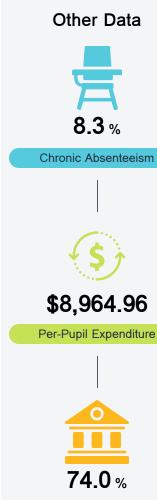

t performance that factor into the accountability grade.

| US History Proficiency |       |
|------------------------|-------|
| State                  | 47.8% |
| District               | 52.4% |
|                        |       |



| College & Career Readiness |       |
|----------------------------|-------|
| State                      | 34.3% |
| District                   | 33.5% |
|                            |       |















# **Smith County School District**

#### **Detailed Assessment and Other Data**

#### Student Performance

The following information shows each level of student performance on statewide assessments.

#### Math



#### **English**



#### Science



## Student Assessment Participation







<sup>\*</sup> Source: 2017-2018 Civil Rights Data Collection







**Advanced Course** Participation