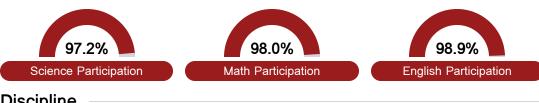

## Student Assessment Participation

<sup>\*</sup> Source: 2017-2018 Civil Rights Data Collection

**Advanced Course** Participation