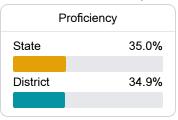

#### **English**

Measurements of student performance on the statewide English language arts (ELA) assessment.