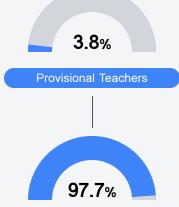

- 19 pandemic disruptions continue to be reflected in 2021 - 2022 accountability data, particularly growth data.

#### Math

Measurements of student performance on the statewide math assessment.



#### **English**

Measurements of student performance on the statewide English language arts (ELA) assessment.



### Other Measures

Other measurements of student performance that factor into the accountability grade.

| US History Proficiency |       |
|------------------------|-------|
| State                  | 47.8% |
| District               | 52.4% |
|                        |       |



| College & Career Readiness |       |
|----------------------------|-------|
| State                      | 34.3% |
| District                   | 33.5% |
|                            |       |















# **Smith County School District**

#### **Detailed Assessment and Other Data**

#### Student Performance

The following information shows each level of student performance on statewide assessments.

#### Math



#### **English**



#### Science



## Student Assessment Participation







<sup>\*</sup> Source: 2017-2018 Civil Rights Data Collection







**Advanced Course** Participation