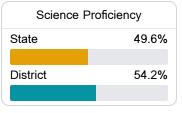

ability system assigns "A" through "F" letter grades for schools and districts. Grades are based on student achievement, student growth, student participation in testing, and other academic measures. COVID - 19 pandemic disruptions continue to be reflected in 2021 - 2022 accountability data, particularly growth data.

#### Math

Measurements of student performance on the statewide math assessment.



#### **English**

Measurements of student performance on the statewide English language arts (ELA) assessment.



### Other Measures

Other measurements of student performance that factor into the accountability grade.

| US History Proficiency |       |
|------------------------|-------|
| State                  | 47.8% |
| District               | 52.4% |
|                        |       |



| College & Career Readiness |       |
|----------------------------|-------|
| State                      | 34.3% |
| District                   | 33.5% |
|                            |       |















# **Smith County School District**

#### **Detailed Assessment and Other Data**

#### Student Performance

The following information shows each level of student performance on statewide assessments.

#### Math



#### **English**



#### Science



## Student Assessment Participation







<sup>\*</sup> Source: 2017-2018 Civil Rights Data Collection







**Advanced Course** Participation