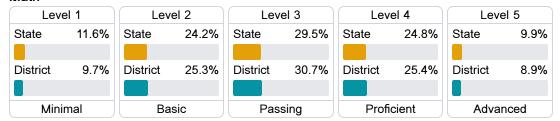

easurements of student performance on the statewide English language arts (ELA) assessment.



### Other Measures

Other measurements of student performance that factor into the accountability grade.

| US History Proficiency |       |
|------------------------|-------|
| State                  | 47.8% |
| District               | 52.4% |
|                        |       |



| College & Career Readiness |       |
|----------------------------|-------|
| State                      | 34.3% |
| District                   | 33.5% |
|                            |       |















# **Smith County School District**

#### **Detailed Assessment and Other Data**

#### Student Performance

The following information shows each level of student performance on statewide assessments.

#### Math



#### **English**



#### Science



## Student Assessment Participation







<sup>\*</sup> Source: 2017-2018 Civil Rights Data Collection







**Advanced Course** Participation