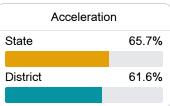

| College & Career Readiness |       |
|----------------------------|-------|
| State                      | 34.3% |
| District                   | 33.5% |
|                            |       |