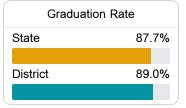

### Other Measures

Other measurements of student performance that factor into the accountability grade.

| US History Proficiency |       |
|------------------------|-------|
| State                  | 47.8% |
| District               | 52.4% |
|                        |       |