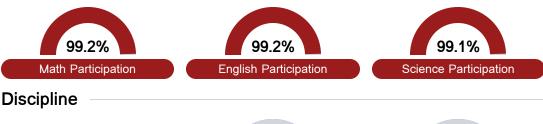

## Student Assessment Participation

<sup>\*</sup> Source: 2017-2018 Civil Rights Data Collection

\$8,946.34

Post-Secondary Enrollment

45.3%

Advanced Course Participation