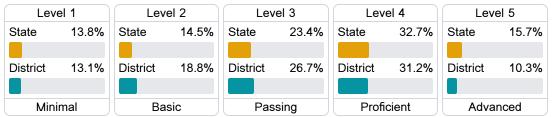

n shows each level of student performance on statewide assessments.

#### Math



### **English**

| Level 1  |       | Level 2  |       | Level 3  |       | Level 4    |       | Level 5  |      |
|----------|-------|----------|-------|----------|-------|------------|-------|----------|------|
| State    | 10.8% | State    | 23.1% | State    | 31.8% | State      | 24.6% | State    | 9.7% |
|          |       |          |       |          |       |            |       |          |      |
| District | 11.6% | District | 27.0% | District | 35.9% | District   | 20.4% | District | 5.1% |
|          |       |          |       |          |       |            |       |          |      |
| Minimal  |       | Basic    |       | Passing  |       | Proficient |       | Advanced |      |

#### Science



## Student Assessment Participation





<sup>\*</sup> Source: 2017-2018 Civil Rights Data Collection



\$8,946.34





Post-Secondary Enrollment



45.3%

Advanced Course Participation