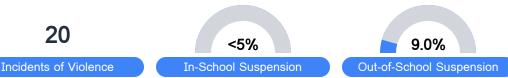

## Student Assessment Participation

<sup>\*</sup> Source: 2017-2018 Civil Rights Data Collection

\$8,946.34

Post-Secondary Enrollment

45.3%

Advanced Course Participation