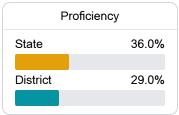

**US History Proficiency** 

#### Other Measures

Other measurements of student performance that factor into the accountability grade.

268.7