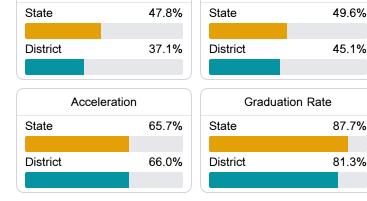

#### Math

Measurements of student performance on the statewide math assessment.

### **English**

Measurements of student performance on the statewide English language arts (ELA) assessment.

Science Proficiency

| Pro      | ficiency |
|----------|----------|
| State    | 35.0%    |
| District | 28.0%    |
|          |          |

#### Other Measures

Other measurements of student performance that factor into the accountability grade.

268.7