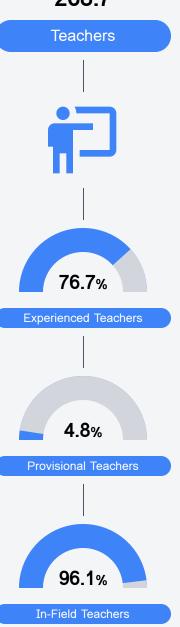

#### Other Measures

Other measurements of student performance that factor into the accountability grade.

268.7