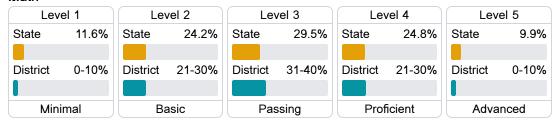

#### Student Performance

The following information shows each level of student performance on statewide assessments.

### **English**

| Level 1  |       | Level 2  |       | Level 3  |       | Level 4    |       | Level 5  |      |
|----------|-------|----------|-------|----------|-------|------------|-------|----------|------|
| State    | 10.8% | State    | 23.1% | State    | 31.8% | State      | 24.6% | State    | 9.7% |
|          |       |          |       |          |       |            |       |          |      |
| District | 11.6% | District | 27.0% | District | 35.9% | District   | 20.4% | District | 5.1% |
|          |       |          |       |          |       |            |       |          |      |
| Minimal  |       | Basic    |       | Passing  |       | Proficient |       | Advanced |      |