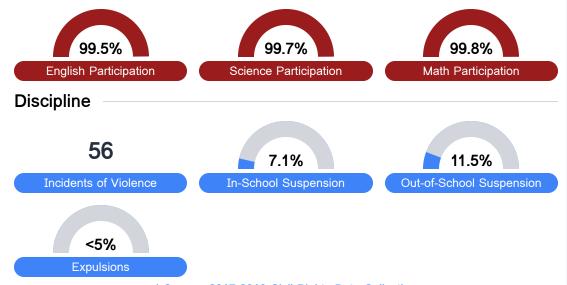

## Student Assessment Participation

<sup>\*</sup> Source: 2017-2018 Civil Rights Data Collection

Chronic Absenteeism

\$7,523.83

Per-Pupil Expenditure

64.1%

Post-Secondary Enrollment

42.9%