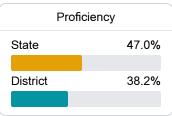

#### Math

Measurements of student performance on the statewide math assessment.