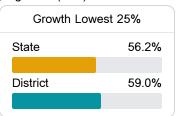

## District Report Card 2018 - 2019

For more detailed information, please visit https://msrc.mdek12.org.



## Scott County School District Forest, MS



110 Commerce Loop Forest, MS 39074



Alan Lumpkin alumpkin@scott.k12.ms.us

## School Accountability Grade Components

Mississippi's accountability system assigns "A" through "F" letter grades for schools and districts. Grades are based on student achievement, student growth, student participation in testing, and other academic measures.

#### Math

Measurements of student performance on the statewide math assessment.







### **English**

Measurements of student performance on the statewide English language arts (ELA) assessment.





Science Proficiency

56.2%

61.8%



#### Other Measures

Other measurements of student performance that factor into the accountability grade.

State

District

| US History Proficiency |       |
|------------------------|-------|
| State                  | 55.7% |
| District               | 55.2% |
|                        |       |

Acceleration

65.9%

72.2%









265.7





In-Field Teachers



State

District

# **Scott County School District**

### **Detailed Assessment and Other Data**

#### Student Performance

The following information shows each level of student performance on statewide assessments.

#### Math



#### **English**



#### Science



## Student Assessment Participation



<sup>\*</sup> Source: 2017-2018 Civil Rights Data Collection





Chronic Absenteeism



\$7,523.83

Per-Pupil Expenditure