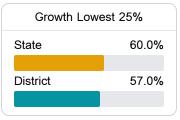

#### Math

Measurements of student performance on the statewide math assessment.