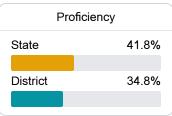

## District Report Card 2018 - 2019

For more detailed information, please visit https://msrc.mdek12.org.



## Scott County School District Forest, MS



110 Commerce Loop Forest, MS 39074



Alan Lumpkin alumpkin@scott.k12.ms.us

## School Accountability Grade Components

Mississippi's accountability system assigns "A" through "F" letter grades for schools and districts. Grades are based on student achievement, student growth, student participation in testing, and other academic measures.

#### Math

Measurements of student performance on the statewide math assessment.







### **English**

Measurements of student performance on the statewide English language arts (ELA) assessment.





Science Proficiency

56.2%

61.8%



#### Other Measures

Other measurements of student performance that factor into the accountability grade.

State

District

| US History Proficiency |       |
|------------------------|-------|
| State                  | 55.7% |
| District               | 55.2% |
|                        |       |

Acceleration

65.9%

72.2%









265.7





In-Field Teachers



State

District

# **Scott County School District**

### **Detailed Assessment and Other Data**

#### Student Performance

The following information shows each level of student performance on statewide assessments.

#### Math



#### **English**



#### Science



## Student Assessment Participation



<sup>\*</sup> Source: 2017-2018 Civil Rights Data Collection





Chronic Absenteeism