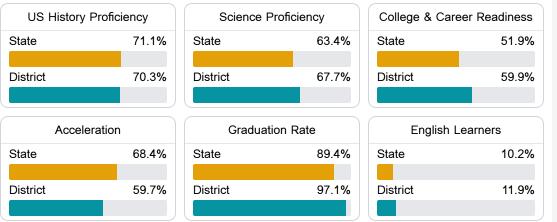

#### Other Measures

Other measurements of student performance that factor into the accountability grade.