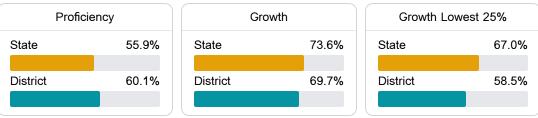

#### Math

Measurements of student performance on the statewide math assessment.