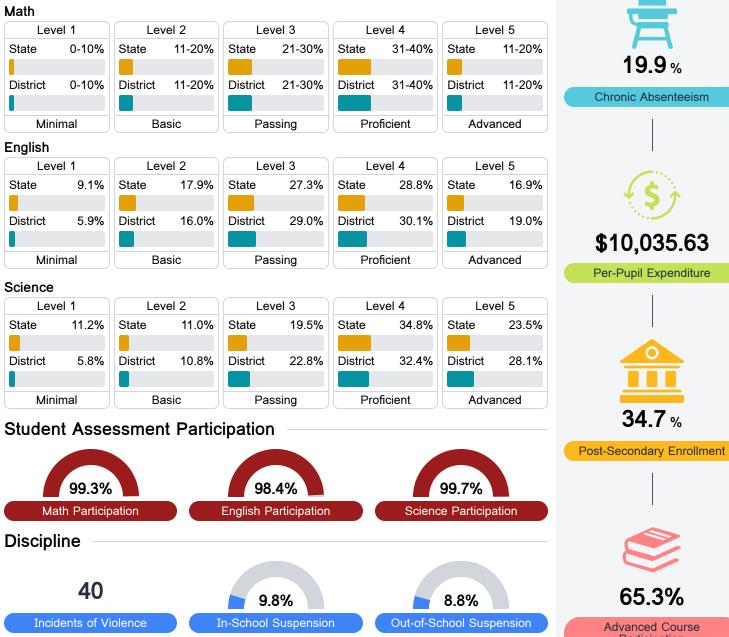

#### Student Performance

The following information shows each level of student performance on statewide assessments.

34.7 %

Other Data

<5% Expulsions