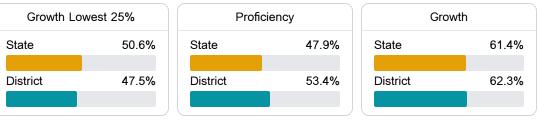

#### English

Measurements of student performance on the statewide English language arts (ELA) assessment.