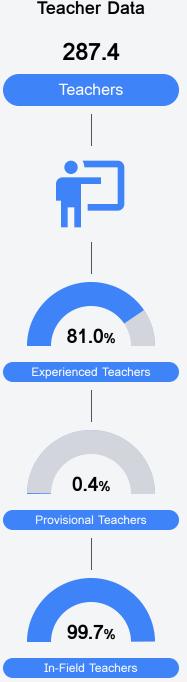

#### Student Performance

The following information shows each level of student performance on statewide assessments.

34.7 %

Other Data

<5% Expulsions