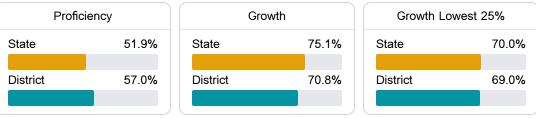

# District Report Card 2022 - 2023

For more detailed information, please visit https://msrc.mdek12.org.



## School Accountability Grade Components

Mississippi's accountability system assigns "A" through "F" letter grades for schools and districts. Grades are based on student achievement, student growth, student participation in testing, and other academic measures.

### Math

Measurements of student performance on the statewide math assessment.



#### English

Measurements of student performance on the statewide English language arts (ELA) assessment.



#### **Other Measures**

Other measurements of student performance that factor into the accountability grade.





Teacher Data



## **Detailed Assessment and Other Data**

#### Student Performance

The following information shows each level of student performance on statewide assessments.





Other Data

.6 %

**60.0** %

Participation

<5% Expulsions