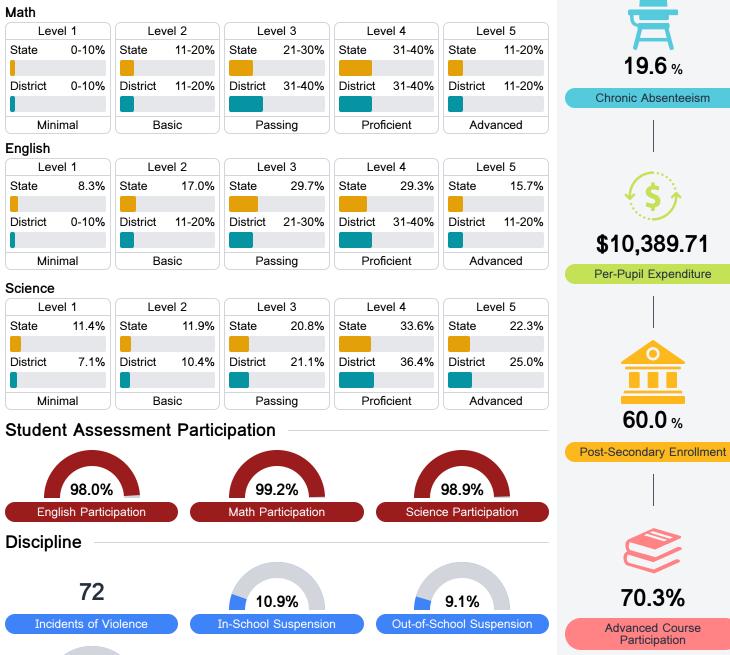

### Math

Measurements of student performance on the statewide math assessment.

#### English

Measurements of student performance on the statewide English language arts (ELA) assessment.

#### Student Performance

The following information shows each level of student performance on statewide assessments.

Other Data

.6 %

**60.0** %

Participation

<5% Expulsions