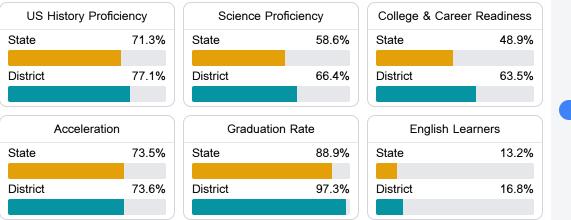

#### **Other Measures**

Other measurements of student performance that factor into the accountability grade.

Teacher Data