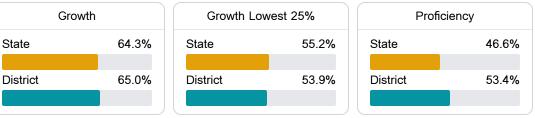

#### English

Measurements of student performance on the statewide English language arts (ELA) assessment.