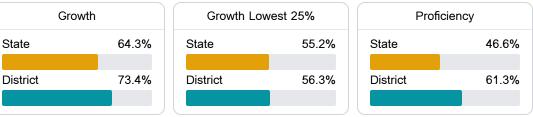

#### English

Measurements of student performance on the statewide English language arts (ELA) assessment.