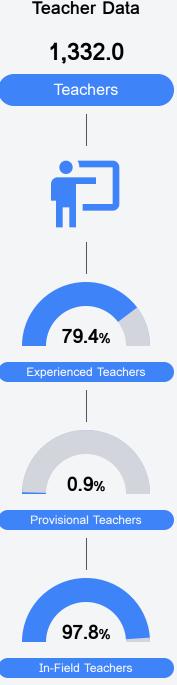

# District Report Card 2022 - 2023

For more detailed information, please visit https://msrc.mdek12.org.

# A Rankin County School District

Brandon, MS

1220 Apple Park Place Brandon, MS 39042 John S Rimes, Ph.D. srimes@rcsd.ms

### School Accountability Grade Components

Mississippi's accountability system assigns "A" through "F" letter grades for schools and districts. Grades are based on student achievement, student growth, student participation in testing, and other academic measures.

#### Math

Measurements of student performance on the statewide math assessment.



#### English

Measurements of student performance on the statewide English language arts (ELA) assessment.



#### Other Measures

Other measurements of student performance that factor into the accountability grade.







## **Detailed Assessment and Other Data**

#### Student Performance

The following information shows each level of student performance on statewide assessments.



Other Data





**Advanced Course** Participation

<5% Expulsions