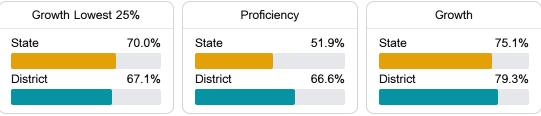

#### Math

Measurements of student performance on the statewide math assessment.