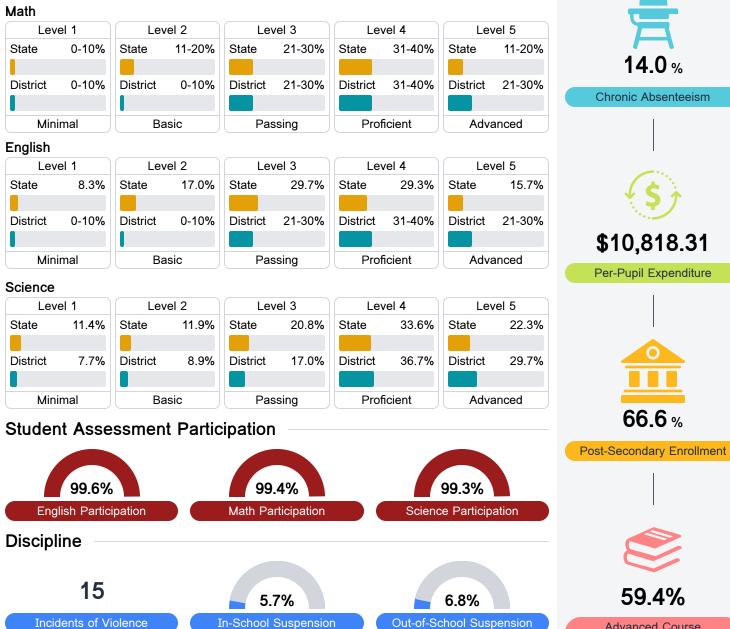

## **Detailed Assessment and Other Data**

#### Student Performance

The following information shows each level of student performance on statewide assessments.

Other Data

**Advanced Course** Participation

<5% Expulsions