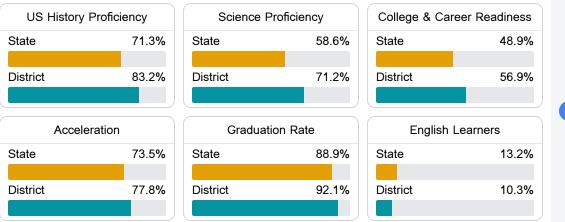

#### Other Measures

Other measurements of student performance that factor into the accountability grade.

#### Student Performance

The following information shows each level of student performance on statewide assessments.

Other Data

**Advanced Course** Participation

<5% Expulsions