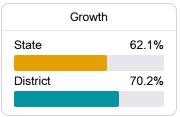

#### Math

Measurements of student performance on the statewide math assessment.