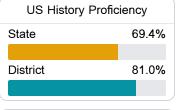

#### **English**

Measurements of student performance on the statewide English language arts (ELA) assessment.