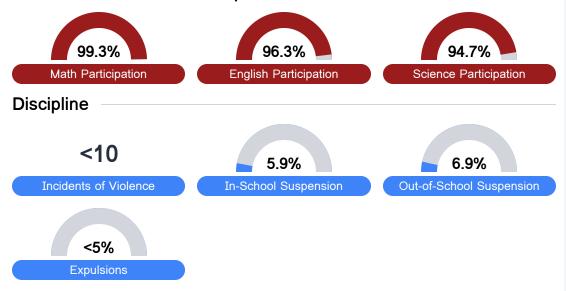

ide math assessment.







#### **English**

Measurements of student performance on the statewide English language arts (ELA) assessment.







#### Other Measures

Other measurements of student performance that factor into the accountability grade.





| College & Career Readiness |       |
|----------------------------|-------|
| State                      | 42.9% |
| District                   | 51.0% |
| English Le                 |       |







**Teacher Data** 

1,301.2



97.5%

In-Field Teachers



# Rankin County School District

#### **Detailed Assessment and Other Data**

#### Student Performance

The following information shows each level of student performance on statewide assessments.

#### Math



#### **English**



#### Science



## Student Assessment Participation



## Other Data



Chronic Absenteeism



\$9,952.93

Per-Pupil Expenditure



70.3%

Post-Secondary Enrollment



59.8%

Advanced Course Participation