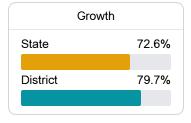

# District Report Card 2021 - 2022

For more detailed information, please visit <a href="https://msrc.mdek12.org">https://msrc.mdek12.org</a>.



# Rankin County School District Brandon, MS



1220 Apple Park Place Brandon, MS 39042



John S Rimes, Ph.D. srimes@rcsd.ms

## School Accountability Grade Components

Mississippi's accountability system assigns "A" through "F" letter grades for schools and districts. Grades are based on student achievement, student growth, student participation in testing, and other academic measures. COVID - 19 pandemic disruptions continue to be reflected in 2021 - 2022 accountability data, particularly growth data.

#### Math

Measurements of student performance on the statewide math assessment.







#### **English**

Measurements of student performance on the statewide English language arts (ELA) assessment.







#### Other Measures

Other measurements of student performance that factor into the accountability grade.





| College & Career Readiness |       |
|----------------------------|-------|
| State                      | 42.9% |
| District                   | 51.0% |
| English Le                 |       |







**Teacher Data** 

1,301.2



97.5%

In-Field Teachers



# Rankin County School District

#### **Detailed Assessment and Other Data**

#### Student Performance

The following information shows each level of student performance on statewide assessments.

#### Math



#### **English**



#### Science



## Student Assessment Participation



## Other Data



Chr