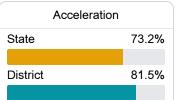

#### Other Measures

Other measurements of student performance that factor into the accountability grade.

| College & Career Readiness |       |
|----------------------------|-------|
| State                      | 42.9% |
| District                   | 51.0% |
| English Le                 |       |