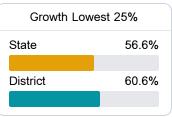

#### Math

Measurements of student performance on the statewide math assessment.