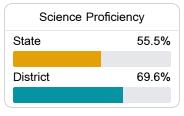

strict Brandon, MS



1220 Apple Park Place Brandon, MS 39042



John S Rimes, Ph.D. srimes@rcsd.ms

## School Accountability Grade Components

Mississippi's accountability system assigns "A" through "F" letter grades for schools and districts. Grades are based on student achievement, student growth, student participation in testing, and other academic measures. COVID - 19 pandemic disruptions continue to be reflected in 2021 - 2022 accountability data, particularly growth data.

#### Math

Measurements of student performance on the statewide math assessment.







#### **English**

Measurements of student performance on the statewide English language arts (ELA) assessment.







#### Other Measures

Other measurements of student performance that factor into the accountability grade.





| College & Career Readiness |       |
|----------------------------|-------|
| State                      | 42.9% |
| District                   | 51.0% |
| English Le                 |       |







**Teacher Data** 

1,301.2



97.5%

In-Field Teachers



# Rankin County School District

#### **Detailed Assessment and Other Data**

#### Student Performance

The following information shows each level of student performance on statewide assessments.

#### Math



#### **English**



#### Science



## Student Assessment Participation



## Other Data



Chronic Absenteeism



\$9,952.93

Per-Pupil Expenditure



70.3%

Post-Secondary Enrollment



59.8%

Advanced Course Participation