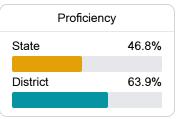

#### Student Performance

The following information shows each level of student performance on statewide assessments.