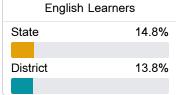

#### Other Measures

Other measurements of student performance that factor into the accountability grade.

| College & Career Readiness |       |
|----------------------------|-------|
| State                      | 42.9% |
| District                   | 51.0% |
| English Le                 |       |