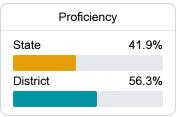

#### Student Performance

The following information shows each level of student performance on statewide assessments.