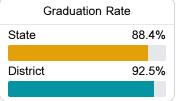

#### Other Measures

Other measurements of student performance that factor into the accountability grade.

| College & Career Readiness |       |
|----------------------------|-------|
| State                      | 42.9% |
| District                   | 51.0% |
| English Le                 |       |