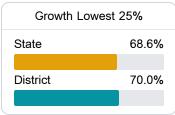

# District Report Card 2021 - 2022

For more detailed information, please visit <a href="https://msrc.mdek12.org">https://msrc.mdek12.org</a>.



# Rankin County School District Brandon, MS



1220 Apple Park Place Brandon, MS 39042



John S Rimes, Ph.D. srimes@rcsd.ms

## School Accountability Grade Components

Mississippi's accountability system assigns "A" through "F" letter grades for schools and districts. Grades are based on student achievement, student growth, student participation in testing, and other academic measures. COVID - 19 pandemic disruptions continue to be reflected in 2021 - 2022 accountability data, particularly growth data.

#### Math

Measurements of student performance on the statewide math assessment.







#### **English**

Measurements of student performance on the statewide English language arts (ELA) assessment.







#### Other Measures

Other measurements of student performance that factor into the accountability grade.





| College & Career Readiness |       |
|----------------------------|-------|
| State                      | 42.9% |
| District                   | 51.0% |
| English Le                 |       |







**Teacher Data** 

1,301.2



97.5%

In-Field Teachers



# Rankin County School District

#### **Detailed Assessment and Other Data**

#### Student Performance

The following information shows each level of student performance on statewide assessments.

#### Math



#### **English**



#### Science



## Student Assessment Participation



## Other Data



Chron