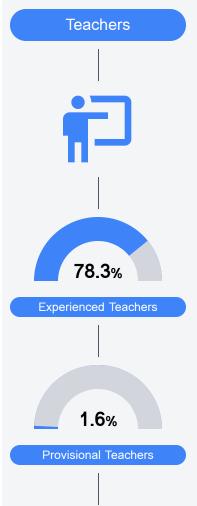

d districts. Grades are based on student achievement, student growth, student participation in testing, and other academic measures. COVID - 19 pandemic disruptions continue to be reflected in 2021 - 2022 accountability data, particularly growth data.

#### Math

Measurements of student performance on the statewide math assessment.







#### **English**

Measurements of student performance on the statewide English language arts (ELA) assessment.







#### Other Measures

Other measurements of student performance that factor into the accountability grade.





| College & Career Readiness |       |
|----------------------------|-------|
| State                      | 42.9% |
| District                   | 51.0% |
| English Le                 |       |







**Teacher Data** 

1,301.2



97.5%

In-Field Teachers



# Rankin County School District

#### **Detailed Assessment and Other Data**

#### Student Performance

The following information shows each level of student performance on statewide assessments.

#### Math



#### **English**



#### Science



## Student Assessment Participation



## Other Data



Chronic Absenteeism



\$9,952.93

Per-Pupil Expenditure



70.3%

Post-Secondary Enrollment



59.8%

Advanced Course Participation