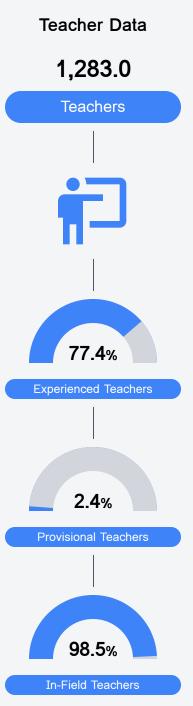

#### Student Performance

The following information shows each level of student performance on statewide assessments.

\* Source: 2017-2018 Civil Rights Data Collection

Other Data

2%

69.8%

Participation