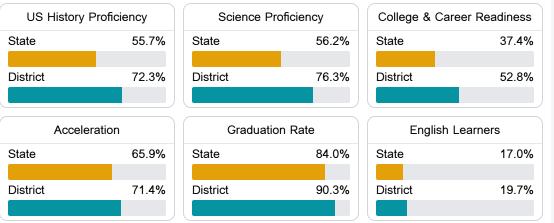

#### Other Measures

Other measurements of student performance that factor into the accountability grade.