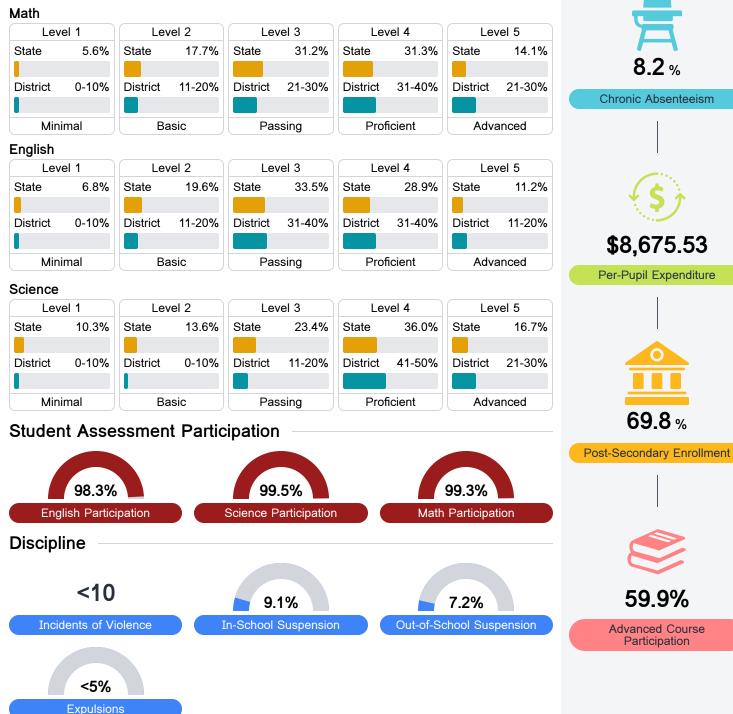

#### Math

Measurements of student performance on the statewide math assessment.

#### English

Measurements of student performance on the statewide English language arts (ELA) assessment.

#### Student Performance

The following information shows each level of student performance on statewide assessments.

\* Source: 2017-2018 Civil Rights Data Collection

Other Data

2%

69.8%

Participation