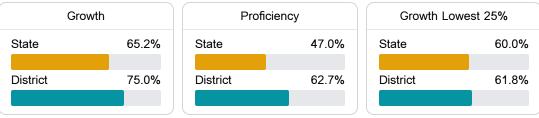

#### Math

Measurements of student performance on the statewide math assessment.