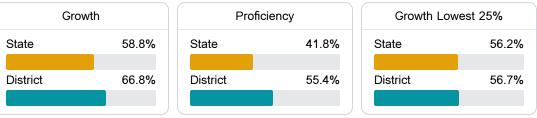

#### English

Measurements of student performance on the statewide English language arts (ELA) assessment.