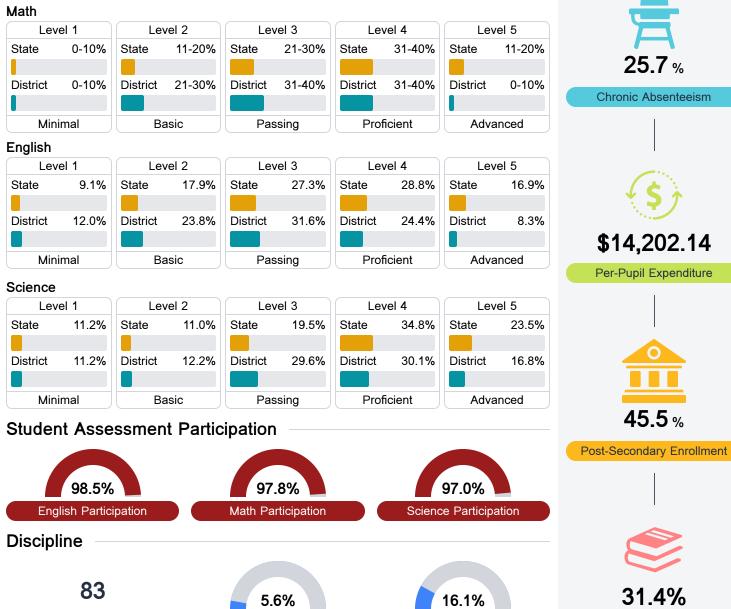

## **Detailed Assessment and Other Data**

#### Student Performance

The following information shows each level of student performance on statewide assessments.

**In-School Suspension** 

Other Data

25.7 %

45.5%

**Advanced Course** Participation

**Out-of-School Suspension** 