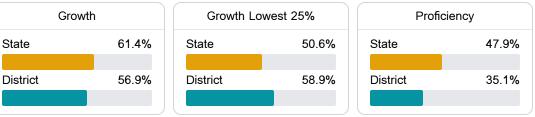

#### English

Measurements of student performance on the statewide English language arts (ELA) assessment.