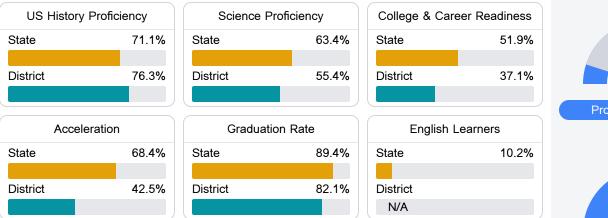

#### Other Measures

Other measurements of student performance that factor into the accountability grade.

Teacher Data