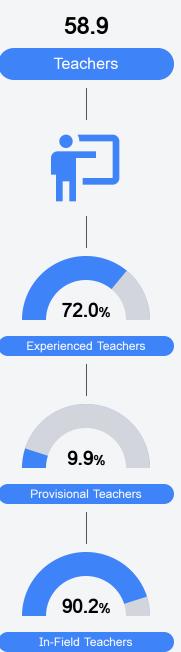

#### Other Measures

Other measurements of student performance that factor into the accountability grade.

Teacher Data