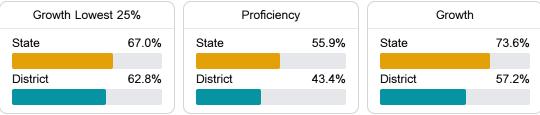

#### Math

Measurements of student performance on the statewide math assessment.