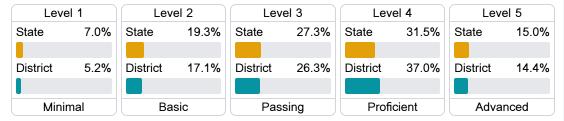

### Student Performance

The following information shows each level of student performance on statewide assessments.

#### Math