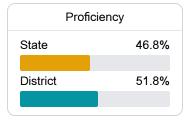

### Other Measures

Other measurements of student performance that factor into the accountability grade.