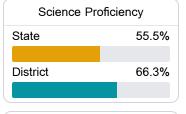

### Student Performance

The following information shows each level of student performance on statewide assessments.

#### Science