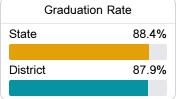

MS



105 North College Street Booneville, MS 38829



Nickey Marshall nmarshall@pcsdk12.com

# **School Accountability Grade Components**

Mississippi's accountability system assigns "A" through "F" letter grades for schools and districts. Grades are based on student achievement, student growth, student participation in testing, and other academic measures. COVID - 19 pandemic disruptions continue to be reflected in 2021 - 2022 accountability data, particularly growth data.

### Math

Measurements of student performance on the statewide math assessment.







### **English**

Measurements of student performance on the statewide English language arts (ELA) assessment.







### Other Measures

Other measurements of student performance that factor into the accountability grade.













## **Teacher Data**

193.2



97.1%

In-Field Teachers



# **Prentiss County School District**

### **Detailed Assessment and Other Data**

### Student Performance

The following information shows each level of student performance on statewide assessments.

#### Math



### **English**



#### Science



# Student Assessment Participation

Incidents of Violence



Out-of-School Suspension

Other Data



Chronic Absenteeism



\$10,086.64

Per-Pupil Expenditure



65.7%

Post-Secondary Enrollment



61.6%

Advanced Course Participation

**Expulsions**