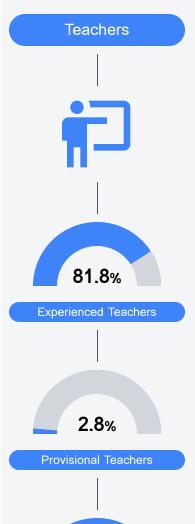

Booneville, MS 38829



Nickey Marshall nmarshall@pcsdk12.com

# **School Accountability Grade Components**

Mississippi's accountability system assigns "A" through "F" letter grades for schools and districts. Grades are based on student achievement, student growth, student participation in testing, and other academic measures. COVID - 19 pandemic disruptions continue to be reflected in 2021 - 2022 accountability data, particularly growth data.

### Math

Measurements of student performance on the statewide math assessment.







### **English**

Measurements of student performance on the statewide English language arts (ELA) assessment.







### Other Measures

Other measurements of student performance that factor into the accountability grade.













## **Teacher Data**

193.2



97.1%

In-Field Teachers



# **Prentiss County School District**

### **Detailed Assessment and Other Data**

### Student Performance

The following information shows each level of student performance on statewide assessments.

#### Math



### **English**



#### Science



# Student Assessment Participation

Incidents of Violence



Out-of-School Suspension

Other Data



Chronic Absenteeism



\$10,086.64

Per-Pupil Expenditure



65.7%

Post-Secondary Enrollment



61.6%

Advanced Course Participation

**Expulsions**