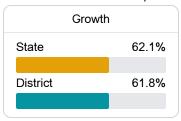

### **English**

Measurements of student performance on the statewide English language arts (ELA) assessment.