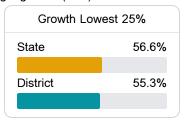

### Student Performance

The following information shows each level of student performance on statewide assessments.