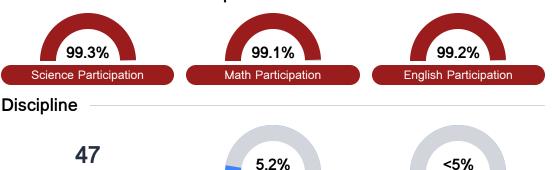

# Student Assessment Participation

Incidents of Violence

Out-of-School Suspension

Other Data

Chronic Absenteeism

\$10,086.64

Per-Pupil Expenditure

65.7%