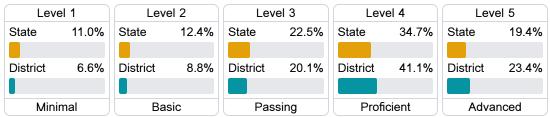

### Student Performance

The following information shows each level of student performance on statewide assessments.

#### Science