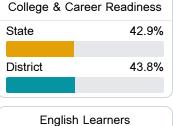

lle. MS



105 North College Street Booneville, MS 38829



Nickey Marshall nmarshall@pcsdk12.com

# **School Accountability Grade Components**

Mississippi's accountability system assigns "A" through "F" letter grades for schools and districts. Grades are based on student achievement, student growth, student participation in testing, and other academic measures. COVID - 19 pandemic disruptions continue to be reflected in 2021 - 2022 accountability data, particularly growth data.

### Math

Measurements of student performance on the statewide math assessment.







### **English**

Measurements of student performance on the statewide English language arts (ELA) assessment.







### Other Measures

Other measurements of student performance that factor into the accountability grade.













## **Teacher Data**

193.2



97.1%

In-Field Teachers



# **Prentiss County School District**

### **Detailed Assessment and Other Data**

### Student Performance

The following information shows each level of student performance on statewide assessments.

#### Math



### **English**



#### Science



# Student Assessment Participation

Incidents of Violence



Out-of-School Suspension

Other Data



Chronic Absenteeism



\$10,086.64

Per-Pupil Expenditure



65.7%

Post-Secondary Enrollment



61.6%

Advanced Course Participation

**Expulsions**