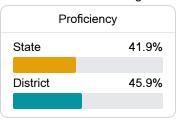

### Student Performance

The following information shows each level of student performance on statewide assessments.