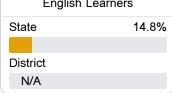

S



105 North College Street Booneville, MS 38829



Nickey Marshall nmarshall@pcsdk12.com

# **School Accountability Grade Components**

Mississippi's accountability system assigns "A" through "F" letter grades for schools and districts. Grades are based on student achievement, student growth, student participation in testing, and other academic measures. COVID - 19 pandemic disruptions continue to be reflected in 2021 - 2022 accountability data, particularly growth data.

### Math

Measurements of student performance on the statewide math assessment.







### **English**

Measurements of student performance on the statewide English language arts (ELA) assessment.







### Other Measures

Other measurements of student performance that factor into the accountability grade.













## **Teacher Data**

193.2



97.1%

In-Field Teachers



# **Prentiss County School District**

### **Detailed Assessment and Other Data**

### Student Performance

The following information shows each level of student performance on statewide assessments.

#### Math



### **English**



#### Science



# Student Assessment Participation

Incidents of Violence



Out-of-School Suspension

Other Data



Chronic Absenteeism



\$10,086.64

Per-Pupil Expenditure



65.7%

Post-Secondary Enrollment



61.6%

Advanced Course Participation

**Expulsions**