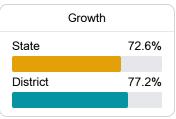

# District Report Card 2021 - 2022

For more detailed information, please visit <a href="https://msrc.mdek12.org">https://msrc.mdek12.org</a>.



# Prentiss County School District Booneville. MS



105 North College Street Booneville, MS 38829



Nickey Marshall nmarshall@pcsdk12.com

# **School Accountability Grade Components**

Mississippi's accountability system assigns "A" through "F" letter grades for schools and districts. Grades are based on student achievement, student growth, student participation in testing, and other academic measures. COVID - 19 pandemic disruptions continue to be reflected in 2021 - 2022 accountability data, particularly growth data.

### Math

Measurements of student performance on the statewide math assessment.







### **English**

Measurements of student performance on the statewide English language arts (ELA) assessment.







### Other Measures

Other measurements of student performance that factor into the accountability grade.













## **Teacher Data**

193.2



97.1%

In-Field Teachers



# **Prentiss County School District**

### **Detailed Assessment and Other Data**

### Student Performance

The following information shows each level of student performance on statewide assessments.

#### Math



### **English**



#### Science



# Student Assessment Participation

Incidents of Violence



Out-of-School Suspension

Other Data



Chronic Absenteeism



\$10,086.64

Per-Pupil Expenditure



65.7%

Post-Secondary Enrollment



61.6%

Advanced Course Participation

**Expulsions**