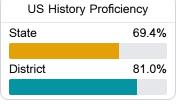

### Student Performance

The following information shows each level of student performance on statewide assessments.

### **English**