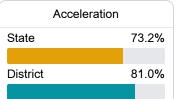

e. MS



105 North College Street Booneville, MS 38829



Nickey Marshall nmarshall@pcsdk12.com

# **School Accountability Grade Components**

Mississippi's accountability system assigns "A" through "F" letter grades for schools and districts. Grades are based on student achievement, student growth, student participation in testing, and other academic measures. COVID - 19 pandemic disruptions continue to be reflected in 2021 - 2022 accountability data, particularly growth data.

### Math

Measurements of student performance on the statewide math assessment.







### **English**

Measurements of student performance on the statewide English language arts (ELA) assessment.







### Other Measures

Other measurements of student performance that factor into the accountability grade.













## **Teacher Data**

193.2



97.1%

In-Field Teachers



# **Prentiss County School District**

### **Detailed Assessment and Other Data**

### Student Performance

The following information shows each level of student performance on statewide assessments.

#### Math



### **English**



#### Science



# Student Assessment Participation

Incidents of Violence



Out-of-School Suspension

Other Data



Chronic Absenteeism



\$10,086.64

Per-Pupil Expenditure



65.7%

Post-Secondary Enrollment



61.6%

Advanced Course Participation

**Expulsions**