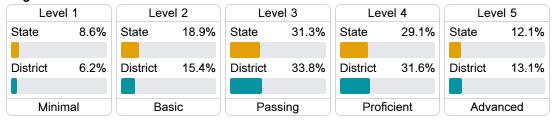

### Student Performance

The following information shows each level of student performance on statewide assessments.

### **English**