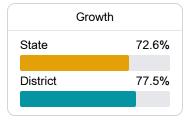

# District Report Card 2021 - 2022

For more detailed information, please visit <a href="https://msrc.mdek12.org">https://msrc.mdek12.org</a>.



# Mccomb School District Mccomb. MS



695 Minnesota Ave Mccomb, MS 39648



Betty Wilson-McSwain wilsonb@mccomb.k12.ms.us

# School Accountability Grade Components

Mississippi's accountability system assigns "A" through "F" letter grades for schools and districts. Grades are based on student achievement, student growth, student participation in testing, and other academic measures. COVID - 19 pandemic disruptions continue to be reflected in 2021 - 2022 accountability data, particularly growth data.

## Math

Measurements of student performance on the statewide math assessment.







## **English**

Measurements of student performance on the statewide English language arts (ELA) assessment.







#### Other Measures

Other measurements of student performance that factor into the accountability grade.





| State            | 42.9% |
|------------------|-------|
| District         | 18.9% |
| English Learners |       |
| State            | 14.8% |

College & Career Readiness







#### **Teacher Data**

167.6





**Provisional Teachers** 



## **Detailed Assessment and Other Data**

#### Student Performance

The following information shows each level of student performance on statewide assessments.

#### Math



#### **English**



#### Science



# Student Assessment Participation



#### Other Data



Chronic Absenteeism



\$12,604.23

Per-Pupil Expenditur