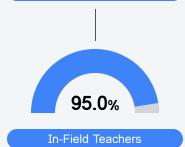

grades for schools and districts. Grades are based on student achievement, student growth, student participation in testing, and other academic measures. COVID - 19 pandemic disruptions continue to be reflected in 2021 - 2022 accountability data, particularly growth data.

## Math

Measurements of student performance on the statewide math assessment.







## **English**

Measurements of student performance on the statewide English language arts (ELA) assessment.







#### Other Measures

Other measurements of student performance that factor into the accountability grade.





| State            | 42.9% |
|------------------|-------|
| District         | 18.9% |
| English Learners |       |
| State            | 14.8% |

College & Career Readiness







#### **Teacher Data**

167.6





**Provisional Teachers** 



## **Detailed Assessment and Other Data**

#### Student Performance

The following information shows each level of student performance on statewide assessments.

#### Math



#### **English**



#### Science



# Student Assessment Participation



#### Other Data



Chronic Absenteeism



\$12,604.23

Per-Pupil Expenditure



60.0%

Post-Secondary Enrollment



39.4%

Advanced Course Participation

**Expulsions**