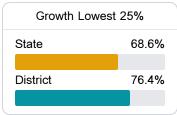

# District Report Card 2021 - 2022

For more detailed information, please visit <a href="https://msrc.mdek12.org">https://msrc.mdek12.org</a>.



# Mccomb School District Mccomb. MS



695 Minnesota Ave Mccomb, MS 39648



Betty Wilson-McSwain wilsonb@mccomb.k12.ms.us

# School Accountability Grade Components

Mississippi's accountability system assigns "A" through "F" letter grades for schools and districts. Grades are based on student achievement, student growth, student participation in testing, and other academic measures. COVID - 19 pandemic disruptions continue to be reflected in 2021 - 2022 accountability data, particularly growth data.

## Math

Measurements of student performance on the statewide math assessment.







## **English**

Measurements of student performance on the statewide English language arts (ELA) assessment.







#### Other Measures

Other measurements of student performance that factor into the accountability grade.





| State            | 42.9% |
|------------------|-------|
| District         | 18.9% |
| English Learners |       |
| State            | 14.8% |

College & Career Readiness







#### **Teacher Data**

167.6





**Provisional Teachers** 



## **Detailed Assessment and Other Data**

#### Student Performance

The following information shows each level of student performance on statewide assessments.

#### Math



#### **English**



#### Science



# Student Assessment Participation



#### Other Data



Chronic Absenteeism



\$12,604.23

Per-Pupil Expenditure