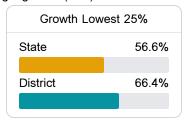

information, please visit <a href="https://msrc.mdek12.org">https://msrc.mdek12.org</a>.



# Mccomb School District Mccomb. MS



695 Minnesota Ave Mccomb, MS 39648



Betty Wilson-McSwain wilsonb@mccomb.k12.ms.us

# School Accountability Grade Components

Mississippi's accountability system assigns "A" through "F" letter grades for schools and districts. Grades are based on student achievement, student growth, student participation in testing, and other academic measures. COVID - 19 pandemic disruptions continue to be reflected in 2021 - 2022 accountability data, particularly growth data.

## Math

Measurements of student performance on the statewide math assessment.







## **English**

Measurements of student performance on the statewide English language arts (ELA) assessment.







#### Other Measures

Other measurements of student performance that factor into the accountability grade.





| State            | 42.9% |
|------------------|-------|
| District         | 18.9% |
| English Learners |       |
| State            | 14.8% |

College & Career Readiness







#### **Teacher Data**

167.6





**Provisional Teachers** 



## **Detailed Assessment and Other Data**

#### Student Performance

The following information shows each level of student performance on statewide assessments.

#### Math



#### **English**



#### Science



# Student Assessment Participation



#### Other Data



Chronic Absenteeism



\$12,604.23

Per-Pupil Expenditure



60.0%

Post-Secondary Enrollment



39.4%

Advanced Course Participation

**Expulsions**