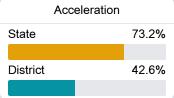

#### Other Measures

Other measurements of student performance that factor into the accountability grade.

| State            | 42.9% |
|------------------|-------|
| District         | 18.9% |
| English Learners |       |
| State            | 14.8% |