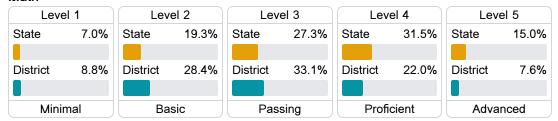

#### Student Performance

The following information shows each level of student performance on statewide assessments.

#### Math