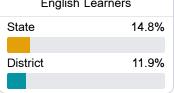

#### Other Measures

Other measurements of student performance that factor into the accountability grade.

| State            | 42.9% |
|------------------|-------|
| District         | 18.9% |
| English Learners |       |
| State            | 14.8% |