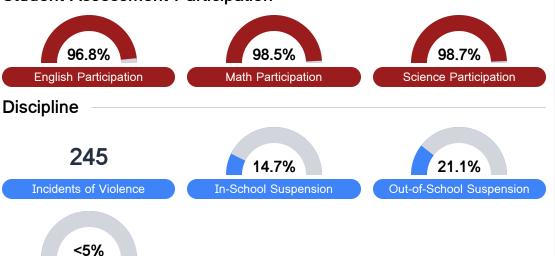

# Student Assessment Participation

#### Other Data

Chronic Absenteeism

\$12,604.23

Per-Pupil Expenditure

60.0%

Post-Secondary Enrollment

39.4%

Advanced Course Participation

**Expulsions**