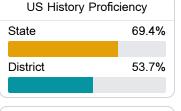

District Mccomb. MS



695 Minnesota Ave Mccomb, MS 39648



Betty Wilson-McSwain wilsonb@mccomb.k12.ms.us

# School Accountability Grade Components

Mississippi's accountability system assigns "A" through "F" letter grades for schools and districts. Grades are based on student achievement, student growth, student participation in testing, and other academic measures. COVID - 19 pandemic disruptions continue to be reflected in 2021 - 2022 accountability data, particularly growth data.

## Math

Measurements of student performance on the statewide math assessment.







## **English**

Measurements of student performance on the statewide English language arts (ELA) assessment.







#### Other Measures

Other measurements of student performance that factor into the accountability grade.





| State            | 42.9% |
|------------------|-------|
| District         | 18.9% |
| English Learners |       |
| State            | 14.8% |

College & Career Readiness







#### **Teacher Data**

167.6





**Provisional Teachers** 



## **Detailed Assessment and Other Data**

#### Student Performance

The following information shows each level of student performance on statewide assessments.

#### Math



#### **English**



#### Science



# Student Assessment Participation



#### Other Data



Chronic Absenteeism



\$12,604.23

Per-Pupil Expenditure



60.0%

Post-Secondary Enrollment



39.4%

Advanced Course Participation

**Expulsions**