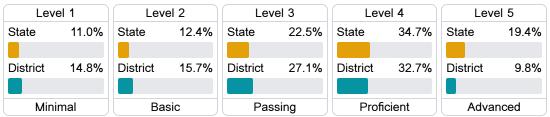

#### Student Performance

The following information shows each level of student performance on statewide assessments.

#### Science