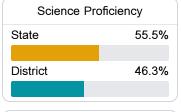

strict Mccomb. MS



695 Minnesota Ave Mccomb, MS 39648



Betty Wilson-McSwain wilsonb@mccomb.k12.ms.us

# School Accountability Grade Components

Mississippi's accountability system assigns "A" through "F" letter grades for schools and districts. Grades are based on student achievement, student growth, student participation in testing, and other academic measures. COVID - 19 pandemic disruptions continue to be reflected in 2021 - 2022 accountability data, particularly growth data.

## Math

Measurements of student performance on the statewide math assessment.







## **English**

Measurements of student performance on the statewide English language arts (ELA) assessment.







#### Other Measures

Other measurements of student performance that factor into the accountability grade.





| State            | 42.9% |
|------------------|-------|
| District         | 18.9% |
| English Learners |       |
| State            | 14.8% |

College & Career Readiness







#### **Teacher Data**

167.6





**Provisional Teachers** 



## **Detailed Assessment and Other Data**

#### Student Performance

The following information shows each level of student performance on statewide assessments.

#### Math



#### **English**



#### Science



# Student Assessment Participation



#### Other Data



Chronic Absenteeism



\$12,604.23

Per-Pupil Expenditure



60.0%

Post-Secondary Enrollment



39.4%

Advanced Course Participation

**Expulsions**