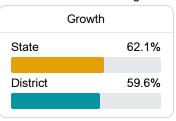

ed information, please visit <a href="https://msrc.mdek12.org">https://msrc.mdek12.org</a>.



# Mccomb School District Mccomb. MS



695 Minnesota Ave Mccomb, MS 39648



Betty Wilson-McSwain wilsonb@mccomb.k12.ms.us

# School Accountability Grade Components

Mississippi's accountability system assigns "A" through "F" letter grades for schools and districts. Grades are based on student achievement, student growth, student participation in testing, and other academic measures. COVID - 19 pandemic disruptions continue to be reflected in 2021 - 2022 accountability data, particularly growth data.

## Math

Measurements of student performance on the statewide math assessment.







## **English**

Measurements of student performance on the statewide English language arts (ELA) assessment.







#### Other Measures

Other measurements of student performance that factor into the accountability grade.





| State            | 42.9% |
|------------------|-------|
| District         | 18.9% |
| English Learners |       |
| State            | 14.8% |

College & Career Readiness







#### **Teacher Data**

167.6





**Provisional Teachers** 



## **Detailed Assessment and Other Data**

#### Student Performance

The following information shows each level of student performance on statewide assessments.

#### Math



#### **English**



#### Science



# Student Assessment Participation



#### Other Data



Chronic Absenteeism



\$12,604.23

Per-Pupil Expenditure



60.0%

Post-Secondary Enrollment



39.4%

Advanced Course Participation

**Expulsions**