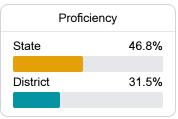

## **English**

Measurements of student performance on the statewide English language arts (ELA) assessment.