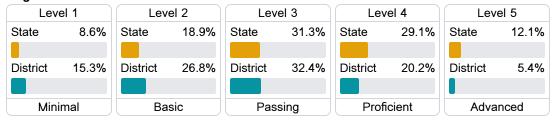

#### Student Performance

The following information shows each level of student performance on statewide assessments.

#### **English**