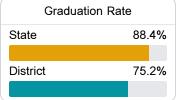

#### Student Performance

The following information shows each level of student performance on statewide assessments.