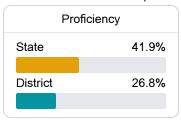

iled information, please visit <a href="https://msrc.mdek12.org">https://msrc.mdek12.org</a>.



# Mccomb School District Mccomb. MS



695 Minnesota Ave Mccomb, MS 39648



Betty Wilson-McSwain wilsonb@mccomb.k12.ms.us

# School Accountability Grade Components

Mississippi's accountability system assigns "A" through "F" letter grades for schools and districts. Grades are based on student achievement, student growth, student participation in testing, and other academic measures. COVID - 19 pandemic disruptions continue to be reflected in 2021 - 2022 accountability data, particularly growth data.

## Math

Measurements of student performance on the statewide math assessment.







## **English**

Measurements of student performance on the statewide English language arts (ELA) assessment.







#### Other Measures

Other measurements of student performance that factor into the accountability grade.





| State            | 42.9% |
|------------------|-------|
| District         | 18.9% |
| English Learners |       |
| State            | 14.8% |

College & Career Readiness







#### **Teacher Data**

167.6





**Provisional Teachers** 



## **Detailed Assessment and Other Data**

#### Student Performance

The following information shows each level of student performance on statewide assessments.

#### Math



#### **English**



#### Science



# Student Assessment Participation



#### Other Data



Chronic Absenteeism



\$12,604.23

Per-Pupil Expenditure



60.0%

Post-Secondary Enrollment



39.4%

Advanced Course Participation

**Expulsions**